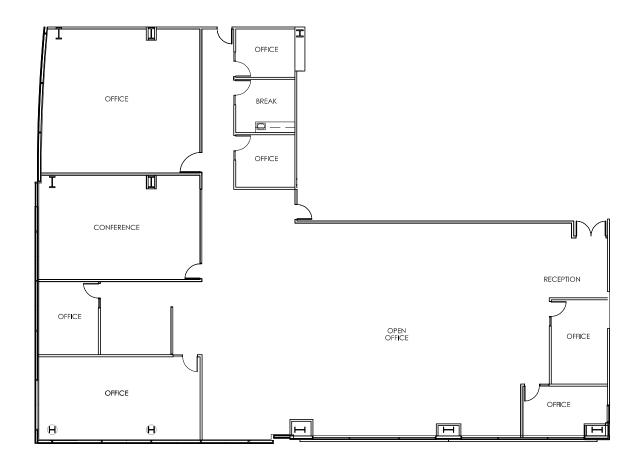

## **FLOOR PLAN**

## Space Features

- Corner Unit
- Large Efficient Open Area
- 7 Offices
- 1 Conference Room
- 1 Break Room

©2019 Cushman & Wakefield NO WARRANTY OR REPRESENTATION, EXPRESS OR IMPLIED, IS MADE TO THE ACCURACY OR COMPLETENESS OF THE INFORMATION CONTAINED HEREIN, AND SAME IS SUBMITTED SUBJECT TO ERRORS, OMISSIONS, CHANGE OF PRICE, RENTAL OR OTHER CONDITIONS, WITHDRAWAL WITHOUT NOTICE, AND TO ANY SPECIAL LISTING CONDITIONS IMPOSED BY THE PROPERTY OWNER(S). AS APPLICABLE, WE MAKE NO REPRESENTATION AS TO THE CONDITION OF THE PROPERTY (OR PROPERTIES) IN QUESTION.

## **SUITE 220**

±9,272 RSF