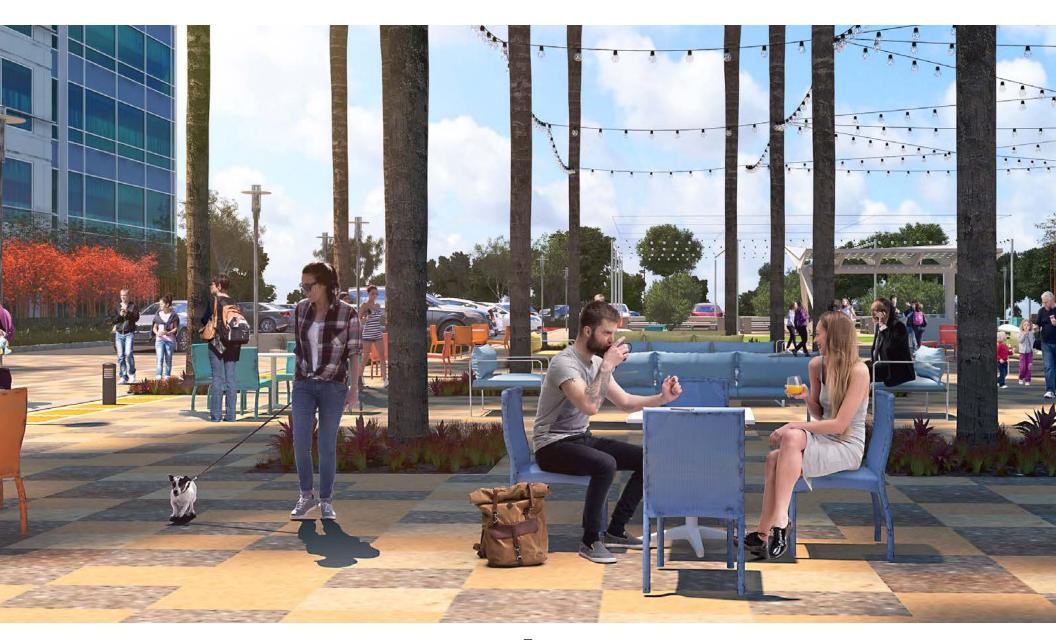

## RECENT EXTERIOR UPGRADES

- Palm Court
- Turf Area with Canopy
- Olive Grove
- Café and Bar
- Lounge Areas
- Fire Pits

Outdoor Café Palm Court Turf Area with Canopy Building 1 Building 2 Olive Grove Bay View Garden