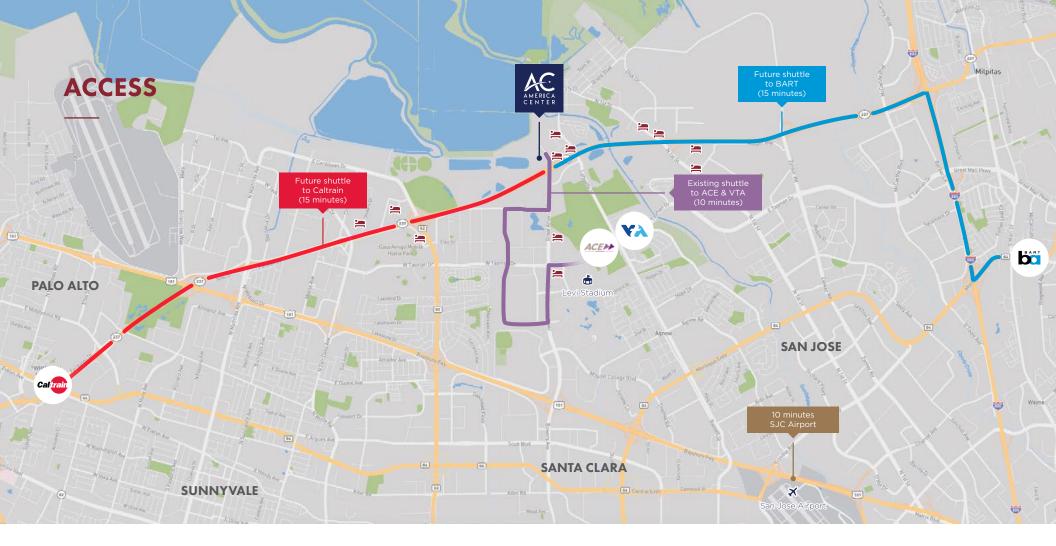

wood Fair Oaks City Palo Half Alto Milpitas Moon Bay 14 minutes (237) Stanford Mountain Los Altos Alum Sunnyvale San Jose Airport 10 minutes SAN JOSE 280 Santa Clara Cupertino Campbell Saratoga 23 minutes Los Gatos **17** 35 minutes Morgan Hill

# PROXIMITY TO AMERICA CENTER

| City          | <b>Drive Time</b> | Mile |
|---------------|-------------------|------|
| SJC Airport   | 10 min            | 7 m  |
| Palo Alto     | 14 min            | 11 m |
| Fremont       | 18 min            | 14 m |
| Los Gatos     | 23 min            | 20 m |
| Pleasanton    | 29 min            | 23 m |
| Morgan Hill   | 35 min            | 30 m |
| SFO Airport   | 32 min            | 30 m |
| OAK Airport   | 37 min            | 33 m |
| San Francisco | 45 min            | 42 m |

Superior Central Location



### 12 Hotels Within 2 Miles

- Aloft
- Candlewood Suites
- Country Inn & Suites By Carlson
- Courtyard By Marriott
- Extended Stay America
- Fairfield Inn & Suites by Marriott

- Hyatt House Santa Clara
- Hilton Santa Clara
- Homewood Suites
- Hyatt Regency Santa Clara
- Quality Inn Santa Clara
- Residence Inn by Marriott

### Key

- ACE & VTA
- CalTrain
- BART
- San Jose Airport

## **FLOOR PLAN**

## Space Features

- Corner Unit
- Large Efficient Open Area
- 7 Offices
- 1 Conference Room
- 1 Break Room

©2019 Cushman & Wakefield NO WARRANTY OR REPRESENTATION, EXPRESS OR IMPLIED, IS MADE TO THE ACCURACY OR COMPLETENESS OF THE INFORMATION CONTAINED HEREIN, AND SAME IS SUBMITTED SUBJECT TO ERRORS, OMISSIONS, CHANGE OF PRICE, RENTAL OR OTHER CONDITIONS, WITHDRAWAL WITHOUT NOTICE, AND TO