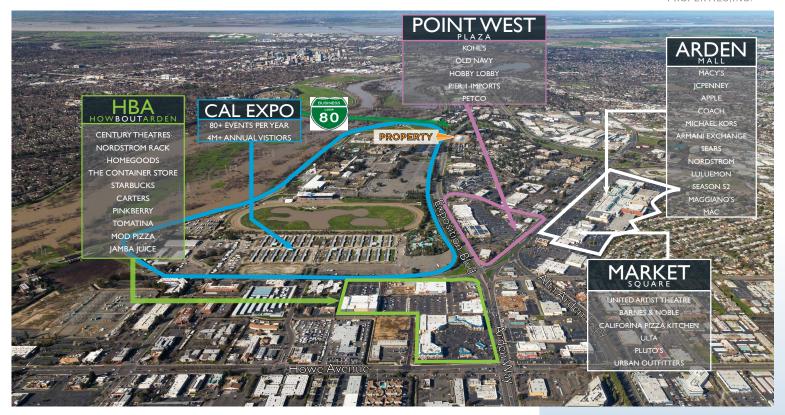

#### PROPERTY INFORMATION

- · Three-story Class A office building
- Beautiful two-story open lobby with contemporary design and high quality finishes
- Floor to ceiling glass along the window line
- Suites Available for Immediate Occupancy
- Prominent Monument signage available
- New common area, conference room & fitness room
- Located in the Point West business district just minutes from Arden Fair Mall, numerous hotels, restaurants and retail
- Easy access to Highway 80 and Downtown