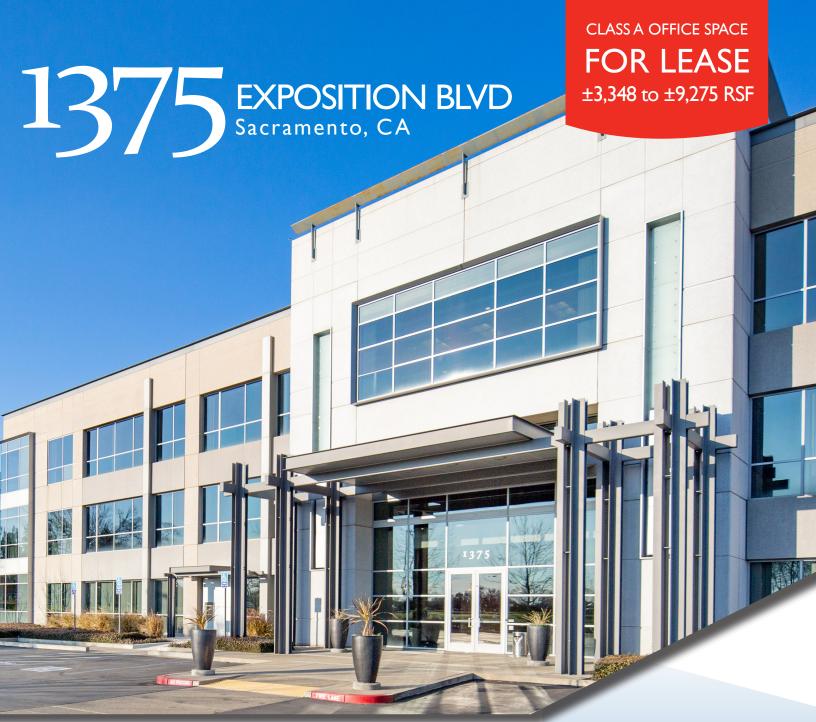

#### PROPERTY INFORMATION

- · Three-story Class A office building
- Beautiful two-story open lobby with contemporary design and high quality finishes
- Floor to ceiling glass along the window line
- Suites Available for Immediate Occupancy
- Prominent Monument signage available
- New common area, conference room & fitness room
- Located in the Point West business district just minutes from Arden Fair Mall, numerous hotels, restaurants and retail
- Easy access to Highway 80 and Downtown