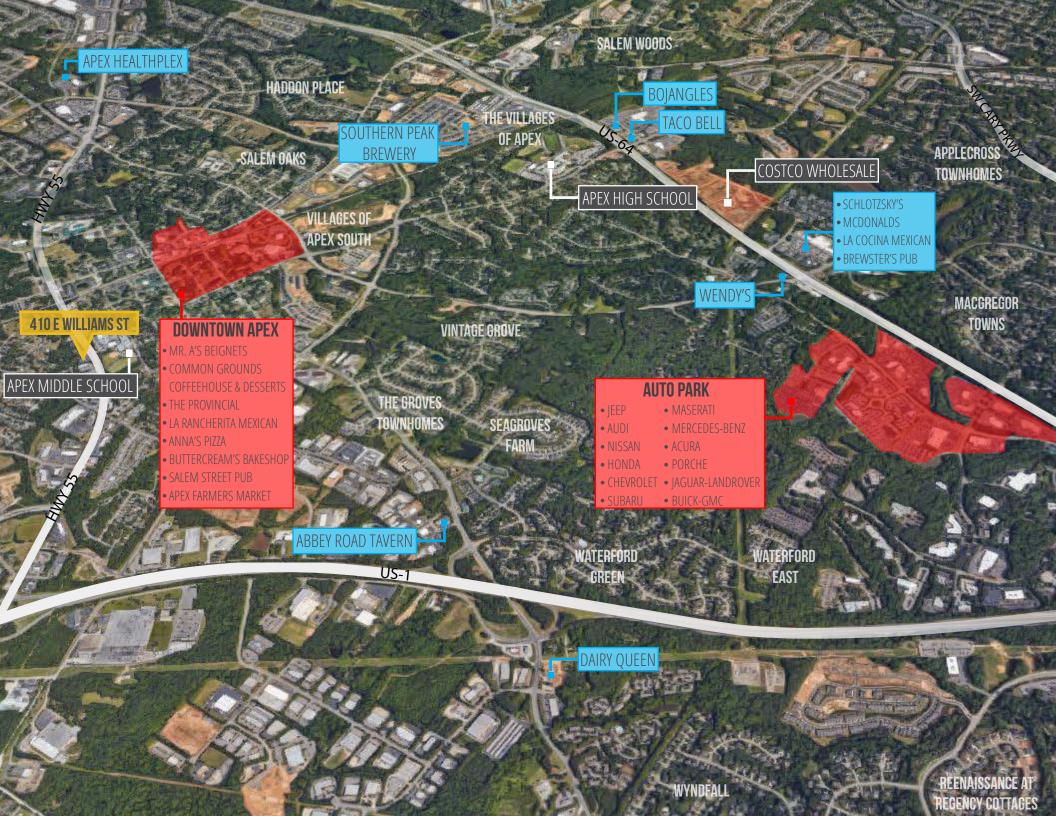

### LOCATION

Desirable location in the heart of Apex conveniently located along NC 55/Williams St. across from Apex Middle School, just minutes to Apex Healthplex