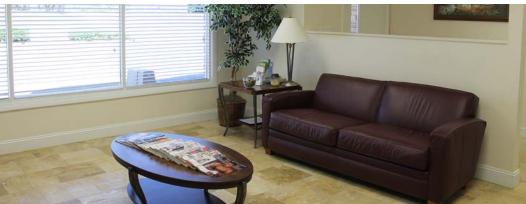

## **ADDITIONAL DETAILS**

- Newly renovated with travertine stone floors throughout
- Floors have been sealed for medical use
- Layout includes reception area, four (4) exam rooms with sinks and cabinets, one (1) operating room, one (1) lab room, medicine closet, two (2) restrooms with passthrough to lab room, two (2) private offices and one (1) break room
- Check-in and check-out area at reception desk
- Medical office furniture available
- Excellent visability from Williams St