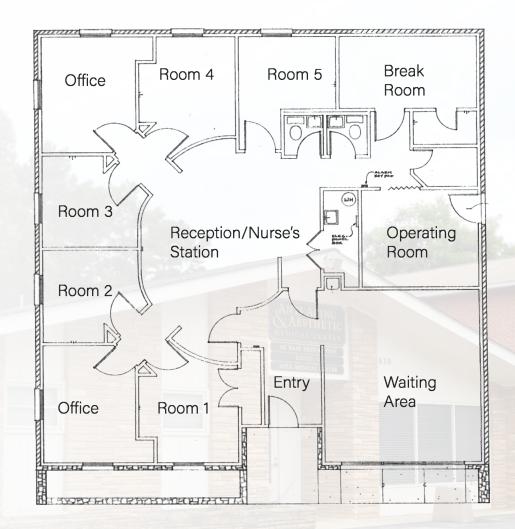

### **BUILDING SIZE**

+/- 1,900 SF medical office building on +/- 0.26 acres

## **ADDITIONAL DETAILS**

- Newly renovated with travertine stone floors throughout
- Floors have been sealed for medical use
- Layout includes reception area, four (4) exam rooms with sinks and cabinets, one (1) operating room, one (1) lab room, medicine closet, two (2) restrooms with passthrough to lab room, two (2) private offices and one (1) break room
- Check-in and check-out area at reception desk
- Medical office furniture available
- Excellent visability from Williams St

### BUILDING FLOOR PLAN +/- 1,900 SF