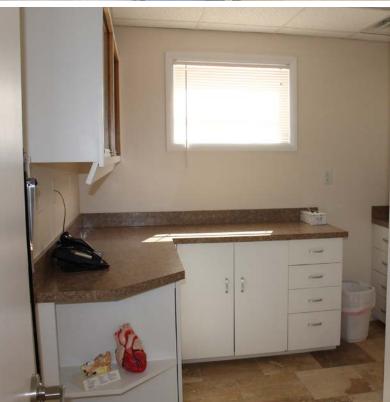

## **ADDITIONAL DETAILS**

- Newly renovated with travertine stone floors throughout
- Floors have been sealed for medical use
- Layout includes reception area, four (4) exam rooms with sinks and cabinets, one (1) operating room, one (1) lab room, medicine closet, two (2) restrooms with passthrough to lab room, two (2) private offices and one (1) break room
- Check-in and check-out area at reception desk
- Medical office furniture available
- Excellent visability from Williams St