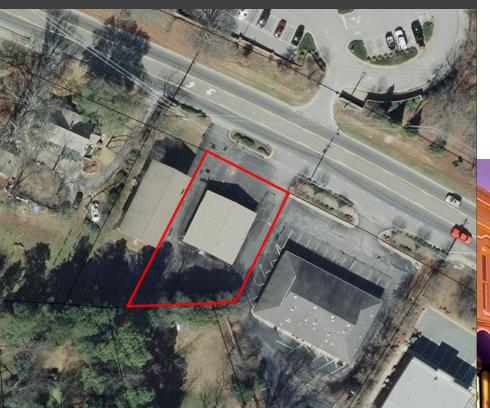

### **BUILDING SIZE**

+/- 1,900 SF medical office building on +/- 0.26 acres

### LOCATION

Desirable location in the heart of Apex conveniently located along NC 55/Williams St. across from Apex Middle School, just minutes to Apex Healthplex