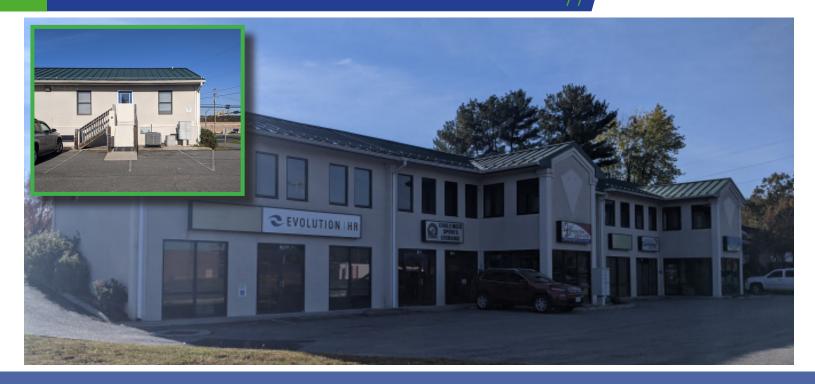

# **FOR LEASE** 850 Sq. Ft. ±

## 22174 Timberlake Rd. Lynchburg, VA

## **Property Information**

Unit F-850 Sq. Ft. ±

**Rental Rate** 

\$825/Month

**Zonina** B-GC

#### **Features**

-Four Offices

-Restroom

-Handicap/Wheelchair Lift

-Reception Area

-Ample Parking

-Shentel Fiber Internet Available

### **Property Details**

Located in a highly visible area with roadside signage, phone & data lines, available fiber optic internet access (Shentel), four offices, reception window, ample parking, acoustic tile ceilings w/ fluorescent lighting, signalized intersection, & ADA accessibility. Owner pays water/sewer.