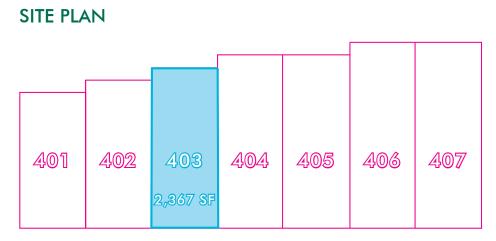

PROPERTY HIGHLIGHT

403

| ZONING.              | I-2 Intensive muusinui |
|----------------------|------------------------|
| AVAILABLE<br>SPACES: | Unit 403 - 2,367 SF    |
| RENT:                | \$1.15 PSF/mo.         |
| OPEX:                | \$0.50 PSF/mo.         |
| TERM:                | 3-7 years              |
| PARKING:             | 4 stalls               |