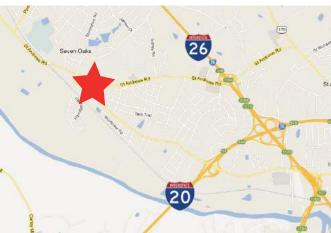

## St. Andrews Center

300 St. Andrews Road • Columbia, SC Latitude: 34.044324473 Longitude: -81.14228028

## St. Andrews Center

300 St. Andrews Road • Columbia, SC 29210

Latitude: 34.044324473 Longitude: -81.14228028

Notice of disclaimer: Tenant names on this plan represent leases which are executed, in negotiation, or proposed. All square footages and dimensions are approximate and subject to field verification.