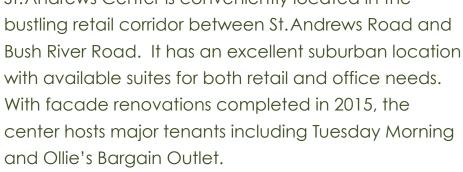

- •GLA: 68,051 SF •Traffic Count: 33,700 VDP
- •Newly renovated facade!

## St. Andrews Center

300 St. Andrews Road • Columbia, SC Latitude: 34.044324473 Longitude: -81.14228028





## DEMOGRAPHICS

|                  | 3 Miles  | 5 Miles  | 10 Miles |
|------------------|----------|----------|----------|
| Total Population | 46,270   | 112,259  | 338,565  |
| Projected        | 48,250   | 118,131  | 354,194  |
| Avg HH Income    | \$57,384 | \$61,882 | \$63,466 |
| Median HH Income | \$41,490 | \$47,336 | \$46,114 |





Leasing Contact: Rhett Spencer 843.724.3473 rspencer@zpi.net www.zpi.net

## St. Andrews Center

300 St. Andrews Road • Columbia, SC 29210

Latitude: 34.044324473 Longitude: -81.14228028



Notice of disclaimer: Tenant names on this plan represent leases which are executed, in negotiation, or proposed. All square footages and dimensions are approximate and subject to field verification.

Leasing Contact: Rhett Spencer 843.724.3473 rspencer@zpi.net