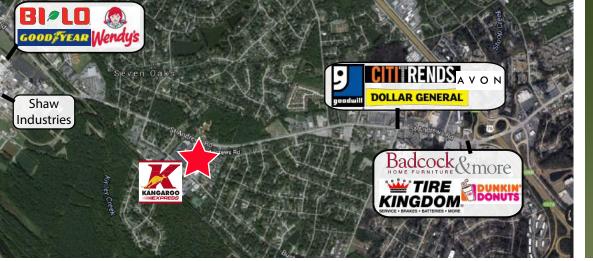

## St. Andrews Center

300 St. Andrews Road • Columbia, SC 29210

Latitude: 34.044324473 Longitude: -81.14228028

Notice of disclaimer: Tenant names on this plan represent leases which are executed, in negotiation, or proposed. All square footages and dimensions are approximate and subject to field verification.