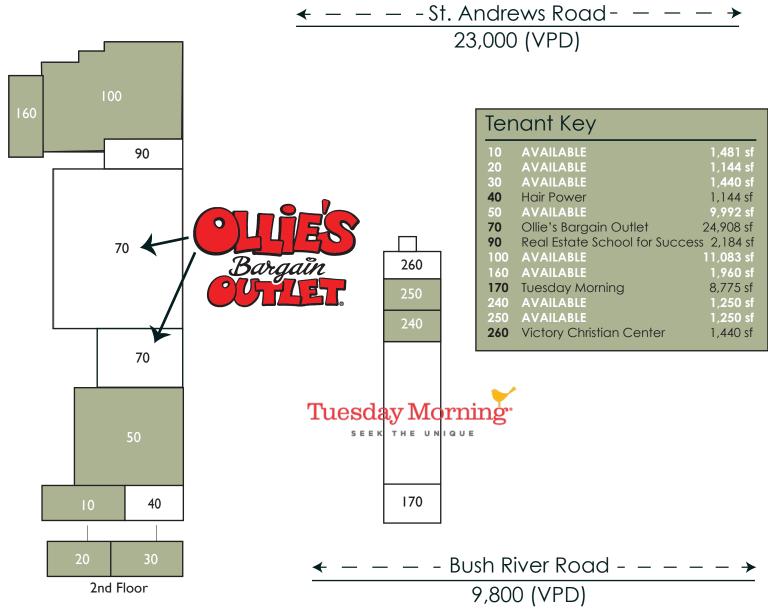

## St. Andrews Center

300 St. Andrews Road • Columbia, SC 29210

Latitude: 34.044324473 Longitude: -81.14228028

Notice of disclaimer: Tenant names on this plan represent leases which are executed, in negotiation, or proposed. All square footages and dimensions are approximate and subject to field verification.