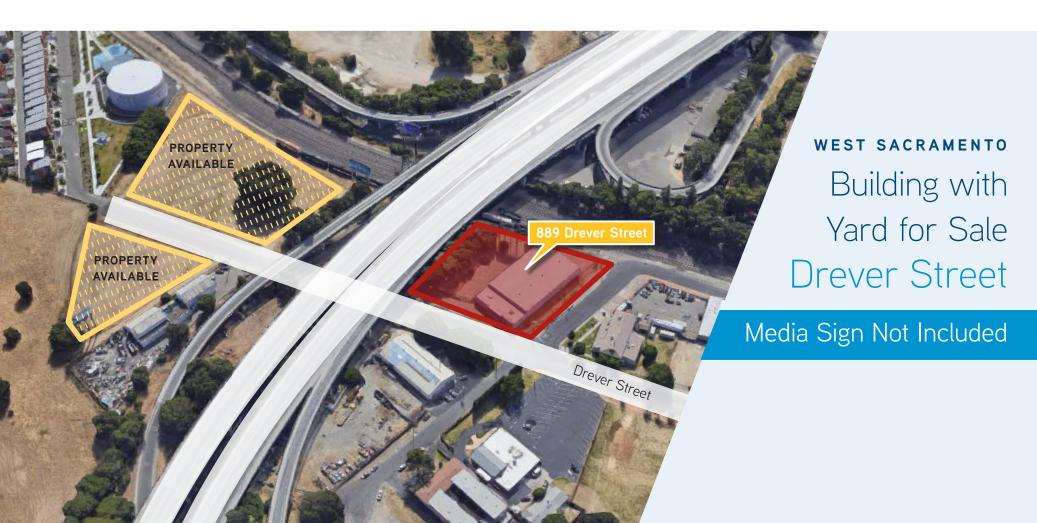

## **889 DREVER STREET WEST SACRAMENTO**

±13,660sf

| APN          | 058-310-003 |
|--------------|-------------|
| Asking Price | \$1,700,000 |
| Zoning       | Commercial  |

- ±3,220sf Showroom / Office

- ±10,440sf Warehouse

## **BUILDING FEATURES**

- Masonry Block Construction
- 6" Slab
- Natural Gas
- ±18' Minimum Clear Height
- 57'x24' Typical Column Spacing
- 2 14'x14' Grade Level Doors
- ±2,880sf Covered Loading / Work Area
- ±.9 Acre Lot
- Fenced Yard Area