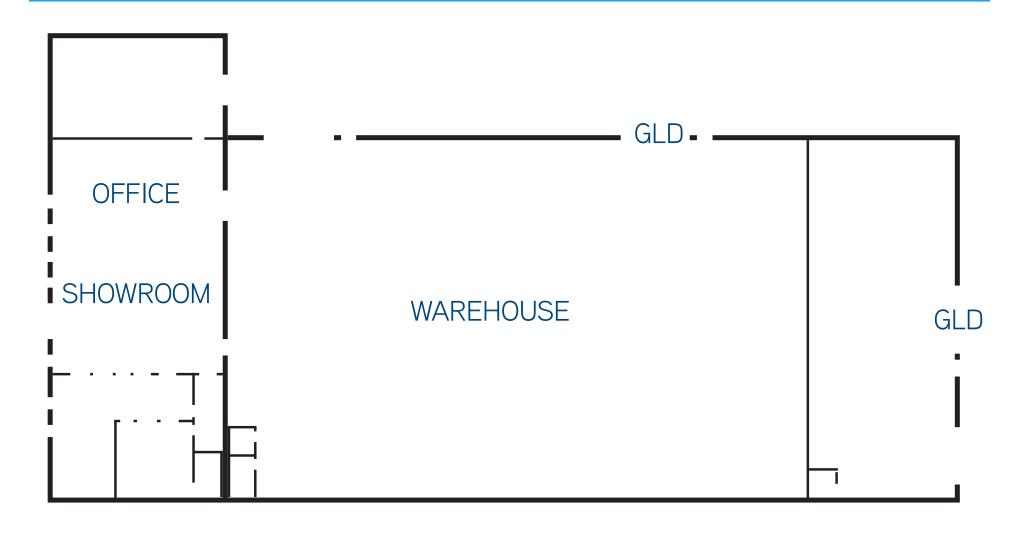

## **889 DREVER STREET WEST SACRAMENTO**

±13,660sf

| APN          | 058-310-003 |
|--------------|-------------|
| Asking Price | \$1,700,000 |
| Zoning       | Commercial  |

- ±3,220sf Showroom / Office

- ±10,440sf Warehouse

## **BUILDING FEATURES**

- Masonry Block Construction
- 6" Slab
- Natural Gas
- ±18' Minimum Clear Height
- 57'x24' Typical Column Spacing
- 2 14'x14' Grade Level Doors
- ±2,880sf Covered Loading / Work Area
- ±.9 Acre Lot
- Fenced Yard Area