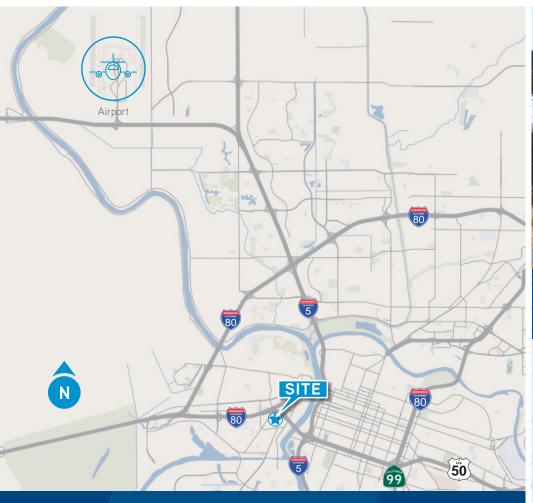

## **IMPORTANT DISTANCES**

- International Airport: 12.3 miles
- I-80: .5 miles
- I-5: 1.5 miles

- I-50: 3 miles
- Hwy 99: 3.2 miles