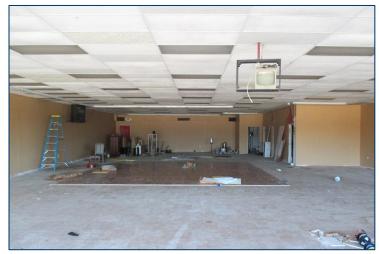

### GENERAL INFORMATION

**Price:** \$110,000

**Suite Sizes:** 1602 – 1,800 SF

**1604** – 4,500 SF **1606** – 1,800 SF

7000 - 1,000

**Building Size:** 8,100 SF

Number of Stories: 1

Year Constructed: 1963 Condition: Fair

#### **Comments:**

Total Annual Taxes:

- Former Video News.
- Glenbyrne Shopping Center.
- Near UTMC.
- Condo association fee is \$9,480.00 annually.

\$9,112.22

For more information, please contact:

**ZACK LIBER** (419) 367 4331 or (419) 249 6325 zliber@signatureassociates.com