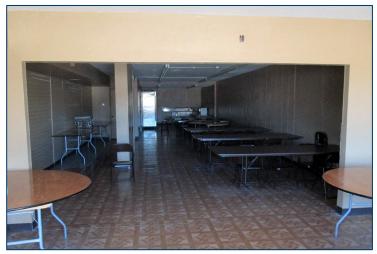

### GENERAL INFORMATION

**Price:** \$110,000

**Suite Sizes:** 1602 – 1,800 SF

**1604** – 4,500 SF **1606** – 1,800 SF

7000 - 1,000

**Building Size:** 8,100 SF

Number of Stories: 1

Year Constructed: 1963 Condition: Fair

#### **Comments:**

Total Annual Taxes:

- Former Video News.
- Glenbyrne Shopping Center.
- Near UTMC.
- Condo association fee is \$9,480.00 annually.

\$9,112.22

For more information, please contact:

**ZACK LIBER** (419) 367 4331 or (419) 249 6325 zliber@signatureassociates.com