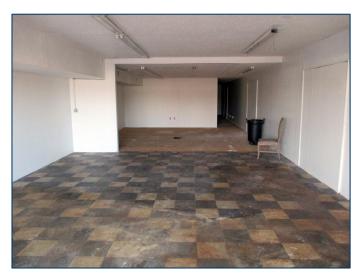

### GENERAL INFORMATION

**Price:** \$110,000

**Suite Sizes:** 1602 – 1,800 SF

**1604** – 4,500 SF **1606** – 1,800 SF

7000 - 1,000

**Building Size:** 8,100 SF

Number of Stories: 1

Year Constructed: 1963 Condition: Fair

#### **Comments:**

Total Annual Taxes:

- Former Video News.
- Glenbyrne Shopping Center.
- Near UTMC.
- Condo association fee is \$9,480.00 annually.

\$9,112.22

For more information, please contact:

**ZACK LIBER** (419) 367 4331 or (419) 249 6325 zliber@signatureassociates.com