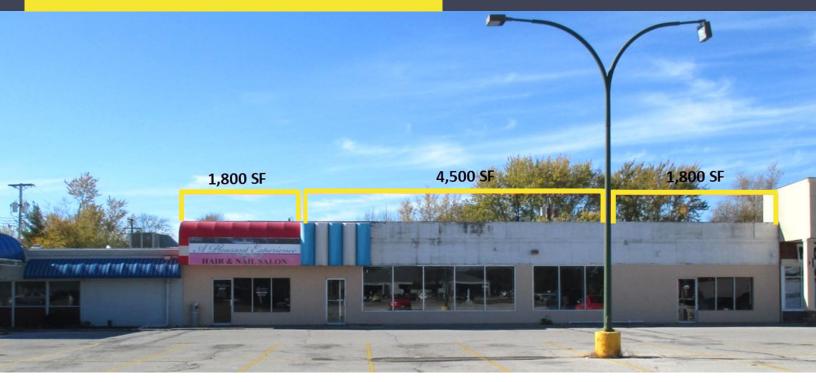

### GENERAL INFORMATION

**Price:** \$110,000

**Suite Sizes:** 1602 – 1,800 SF

**1604** – 4,500 SF **1606** – 1,800 SF

7000 - 1,000

**Building Size:** 8,100 SF

Number of Stories: 1

Year Constructed: 1963 Condition: Fair