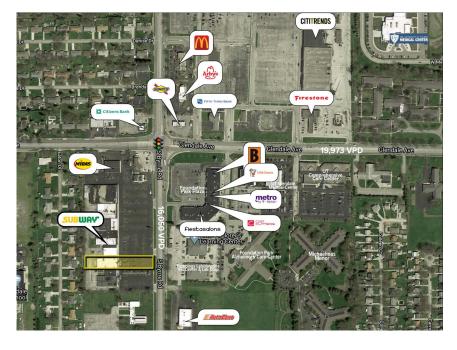

| TRAFFIC COUNTS (VPD – TWO-WAY) |                 |  |
|--------------------------------|-----------------|--|
| 16,050                         | S. Byrne Road   |  |
| 19,973                         | Glendale Avenue |  |