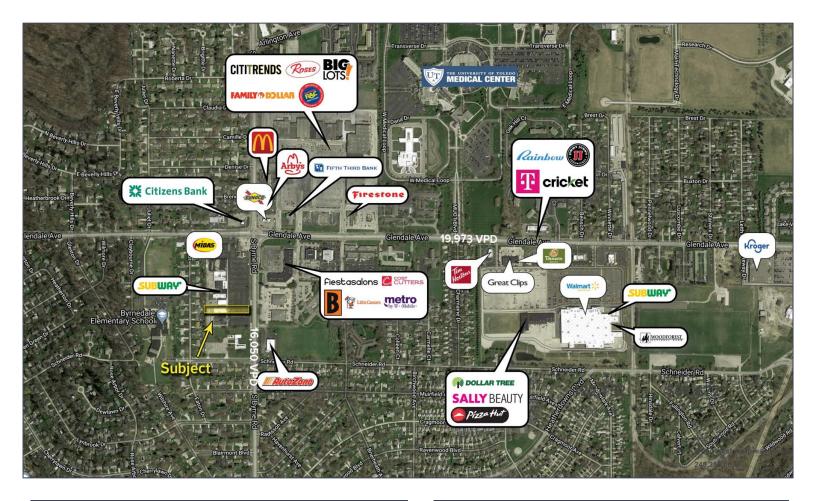

### 1602-1604-1606 S. Byrne Road, Toledo, OH 43614

| DEMOGRAPHICS |            |                |
|--------------|------------|----------------|
|              | POPULATION | MED. HH INCOME |
| 1 MILE       | 10,222     | \$44,740       |
| 3 MILE       | 73,215     | \$49,118       |
| 5 MILE       | 182,630    | \$52,905       |

| TRAFFIC COUNTS (VPD – TWO-WAY) |                 |  |
|--------------------------------|-----------------|--|
| 16,050                         | S. Byrne Road   |  |
| 19,973                         | Glendale Avenue |  |