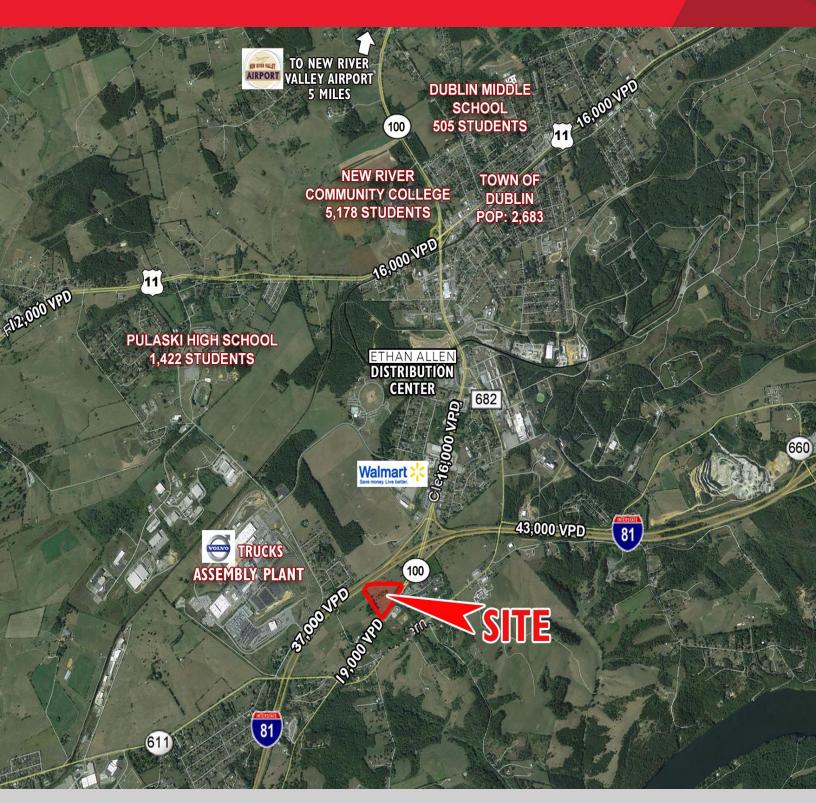

## **Property Features**

- 11.89 Acres Zoned Business
- · Shares Exit 98 with Walmart Supercenter
- · Great visibility and access to Interstate 81
- Public water & sewer in place
- Price \$735,000 \$685,000

| Traffic Counts |        |
|----------------|--------|
| Route 100      | 16,000 |
| Interstate 81  | 43,000 |

For more information, contact:

BILL POE, CCIM, SIOR, CPM Senior Vice President 540 767 3007