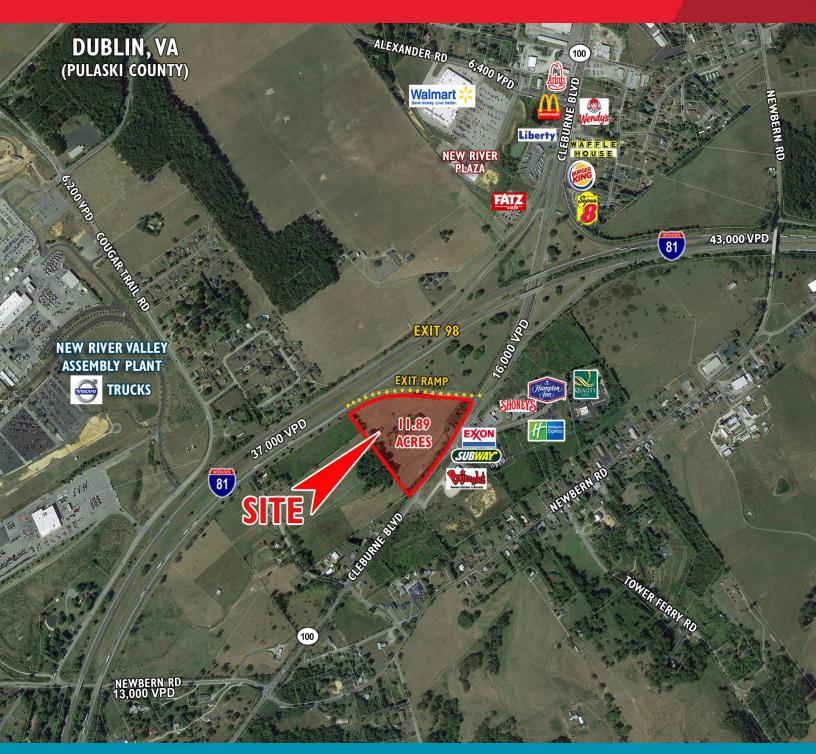

## **Property Features**

- 11.89 Acres Zoned Business
- · Shares Exit 98 with Walmart Supercenter
- · Great visibility and access to Interstate 81
- Public water & sewer in place
- Price \$735,000 \$685,000

| Traffic Counts |        |
|----------------|--------|
| Route 100      | 16,000 |
| Interstate 81  | 43,000 |

For more information, contact:

BILL POE, CCIM, SIOR, CPM Senior Vice President 540 767 3007