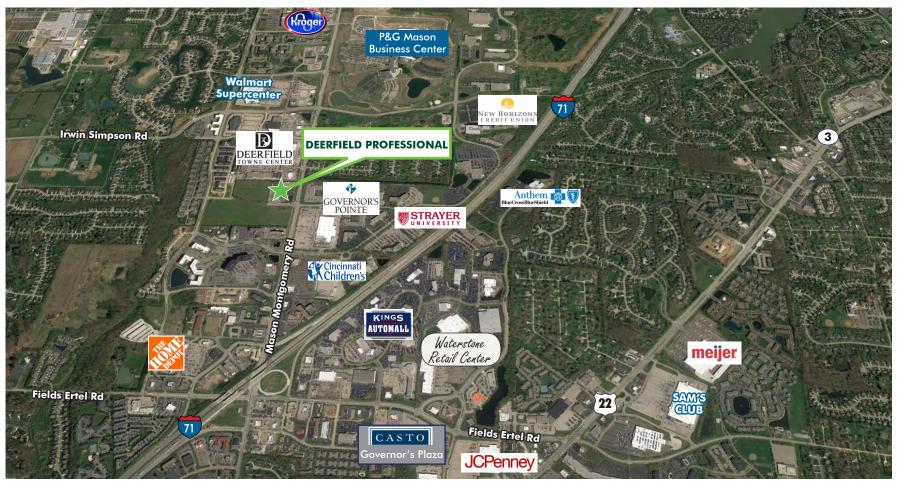

# SITE AERIAL

© 2017 CBRE, Inc. All rights reserved. This information has been obtained from sources believed reliable, but has not been verified for accuracy or completeness. You should conduct a careful, independent investigation of the property and verify all information. Any reliance on this information is solely at your own risk. CBRE and the CBRE logo are service marks of CBRE, Inc. All other marks displayed on this document are the property of their respective owners. Photos herein are the property of their respective owners. Use of these images without the express written consent of the owner is prohibited.

# LOCATION MAP

| DEMOGRAPHICS 2017           | 1 MILE     | 3 MILE    | 5 MILE    |
|-----------------------------|------------|-----------|-----------|
| ESTIMATED<br>POPULATION     | 7,876      | 64,135    | 145,496   |
| AVERAGE HOUSEHOLD<br>INCOME | \$99,856   | \$112,529 | \$113,161 |
| ESTIMATED<br>HOUSEHOLDS     | 3,033      | 25,087    | 55,614    |
| TRAFFIC COUNTS              |            |           |           |
| MASON MONTGOMERY ROAD       | 35,410 VPD |           |           |
| I-71                        | 82,548 VPD |           |           |