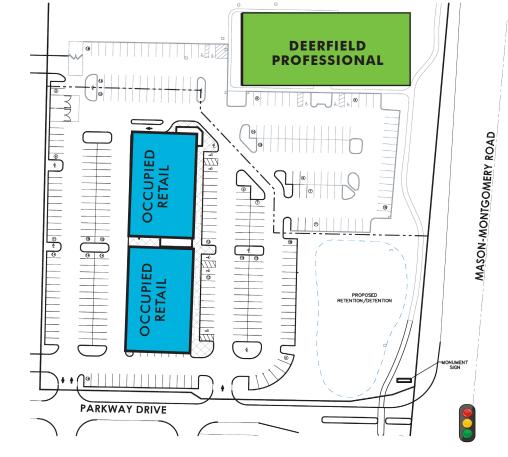

### **PROPERTY HIGHLIGHTS**

- + Class A Office Building in Deerfield Township
- + 2,093 sq. ft. Available
- + \$16.95 NNN w/\$8.39 O.E.
- + 0% Earnings Tax
- + Amenity rich environment of office & retail
- + Building signage available
- + Parking: 4:1,000
- + High visibility on Mason Montgomery Road
- + Easy access to I-71
- + Mason was Voted #17 best places to live in the United States by Time Magazine
- Main employers in Mason include: Luxottica USA, Cintas, Proctor & Gamble, Vantiv and Macy's (Call Center)