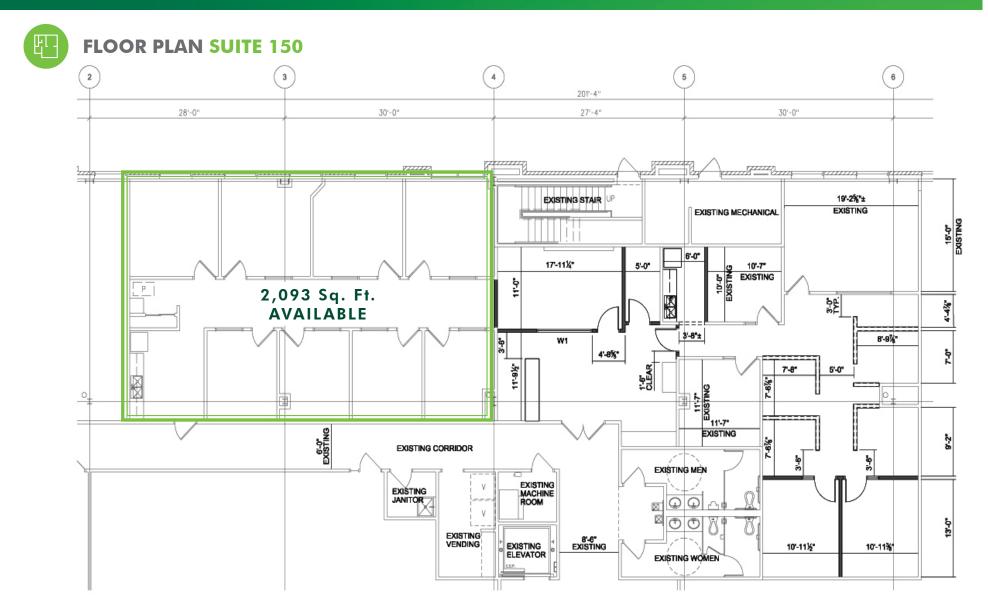

### **PROPERTY HIGHLIGHTS**

- + Class A Office Building in Deerfield Township
- + 2,093 sq. ft. Available
- + \$16.95 NNN w/\$8.39 O.E.
- + 0% Earnings Tax
- + Amenity rich environment of office & retail
- + Building signage available
- + Parking: 4:1,000
- + High visibility on Mason Montgomery Road
- + Easy access to I-71
- + Mason was Voted #17 best places to live in the United States by Time Magazine
- Main employers in Mason include: Luxottica USA, Cintas, Proctor & Gamble, Vantiv and Macy's (Call Center)

### **INTERIOR SPACE**

9313 MASON MONTGOMERY ROAD MASON, OH 45040