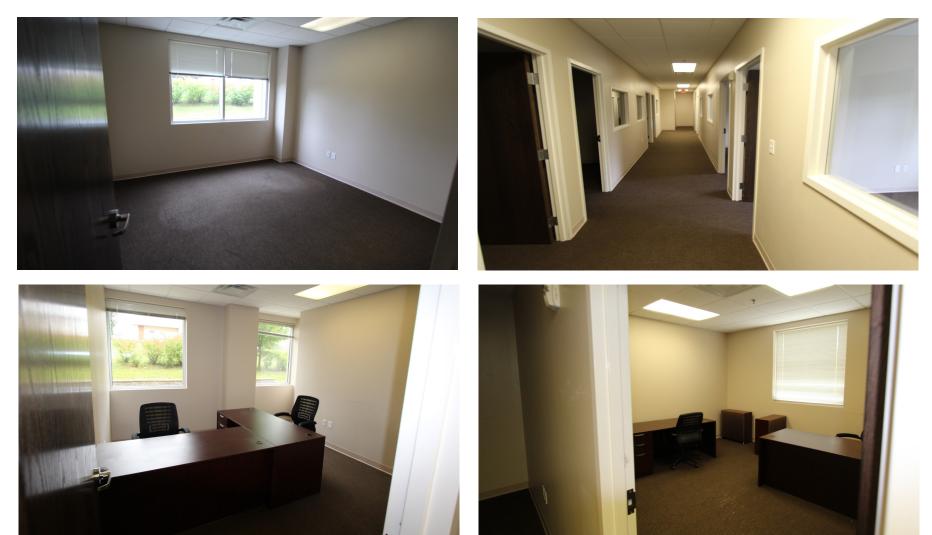

SALON STE.

9313 MASON MONTGOMERY ROAD MASON, OH 45040



ENGLENDING

#### 9313 MASON MONTGOMERY ROAD MASON, OH 45040



### **PROPERTY HIGHLIGHTS**

- + Class A Office Building in Deerfield Township
- + 2,093 sq. ft. Available
- + \$16.95 NNN w/\$8.39 O.E.
- + 0% Earnings Tax
- + Amenity rich environment of office & retail
- + Building signage available
- + Parking: 4:1,000
- + High visibility on Mason Montgomery Road
- + Easy access to I-71
- + Mason was Voted #17 best places to live in the United States by Time Magazine
- Main employers in Mason include: Luxottica USA, Cintas, Proctor & Gamble, Vantiv and Macy's (Call Center)





### CONTACT US

#### NICK GREIWE

Associate +1 513 369 1372 nick.greiwe@cbre.com

CBRE

9313 MASON MONTGOMERY ROAD MASON, OH 45040



### **INTERIOR SPACE**





9313 MASON MONTGOMERY ROAD MASON, OH 45040





### 9313 MASON MONTGOMERY ROAD MASON, OH 45040



# SITE AERIAL



© 2017 CBRE, Inc. All rights reserved. This information has been obtained from sources believed reliable, but has not been verified for accuracy or completeness. You should conduct a careful, independent investigation of the property and verify all information. Any reliance on this information is solely at your own risk. CBRE and the CBRE logo are service marks of CBRE, Inc. All other marks displayed on this document are the property of their respective owners. Photos herein are the property of their respective owners. Use of these images without the express written consent of the owner is prohibited.



9313 MASON MONTGOMERY ROAD MASON, OH 45040

 $\bigcirc$ 

# LOCATION