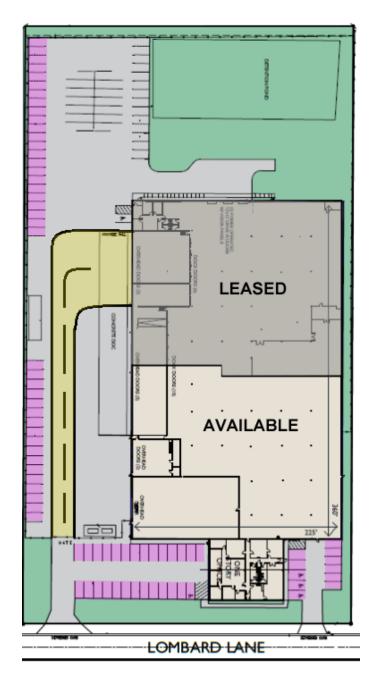

#### **BUILDING SPECIFICATIONS**

AVAILABLE SIZE: ± 45,333 SF

TOTAL BUILDING SIZE: ± 86,200 SF

**OFFICE:** ± 5,500

LAND: 5.12 Acres

CEILING HEIGHT: 20' Clear

LOADING: 5 interior docks

4 drive-in doors

PARKING: 77 car parking spaces

COLUMN SPACING: 37' X 32'

ZONING: Industrial—I

CONSTRUCTION: Masonry

SPRINKLER: Yes

YEAR BUILT: 1979

**LEASE RATE:** \$8.10 psf gross

#### **FEATURES**

- Available September 2019
- 3 full size grade-level drive-in doors
- Floor drains
- Heavy parking

FOR ADDITIONAL INFORMATION, PLEASE CONTACT:

**GEORGE J. CIBULA, SIOR** 

**Managing Broker** 