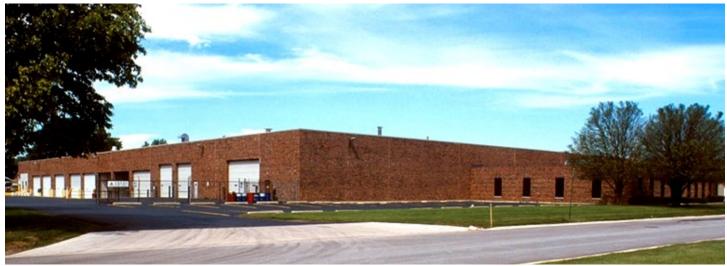

### **BUILDING AVAILABLE FOR LEASE**

## 12500 LOMBARD LANE, ALSIP, IL



#### **BUILDING SPECIFICATIONS**

AVAILABLE SIZE: ± 45,333 SF

TOTAL BUILDING SIZE: ± 86,200 SF

**OFFICE:** ± 5,500

LAND: 5.12 Acres

CEILING HEIGHT: 20' Clear

LOADING: 5 interior docks

4 drive-in doors

PARKING: 77 car parking spaces

COLUMN SPACING: 37' X 32'

ZONING: Industrial—I

CONSTRUCTION: Masonry

SPRINKLER: Yes

YEAR BUILT: 1979

**LEASE RATE:** \$8.10 psf gross



#### **FEATURES**

- Available September 2019
- 3 full size grade-level drive-in doors
- Floor drains
- Heavy parking

FOR ADDITIONAL INFORMATION, PLEASE CONTACT:

**GEORGE J. CIBULA, SIOR** 

**Managing Broker** 

gcibula@darwinrealty.com

**TODD HENDRICKS** 

**Associate** 

thendricks@darwinrealty.com

970 N. Oaklawn Avenue, Suite 100 | Elmhurst, IL 60126 | Tel: 630-782-9520 | Fax: 630-782-9531 | www.darwinrea