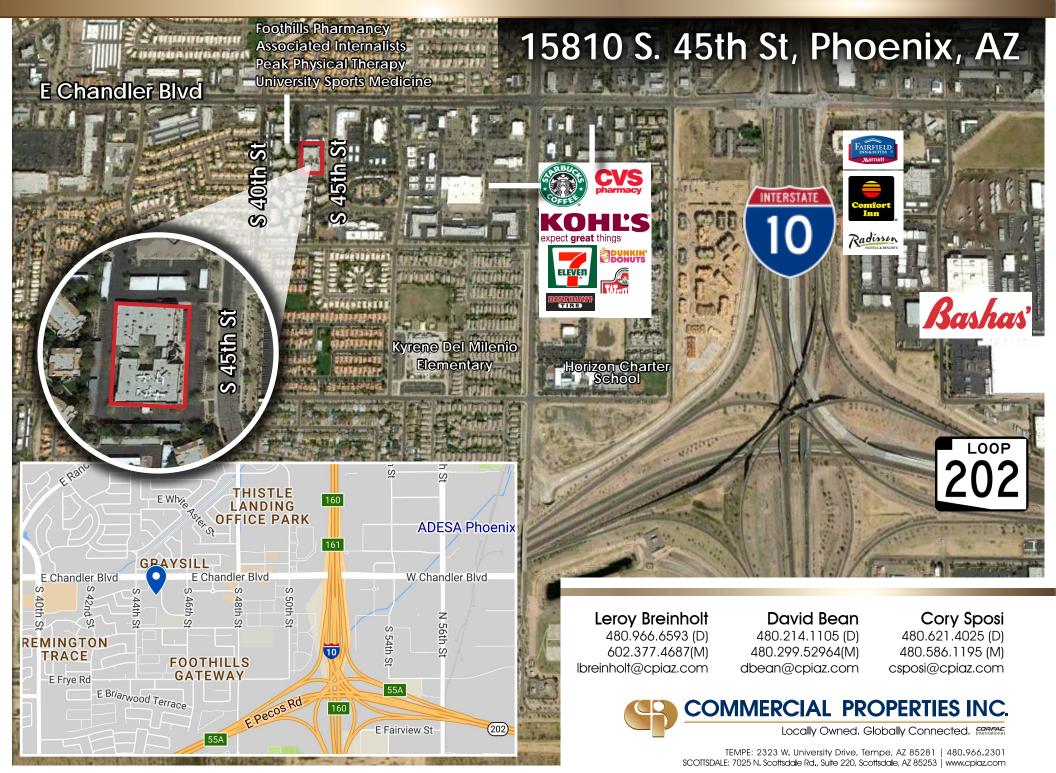

## $\pm$ 1,600 SF Office/Medical Suite For Sale **Ahwatukee Medical Center**

15810 S. 45th St, Phoenix, AZ Suite 105

## Features

- ± 1.600 SF Office/Medical Suite
- Part of a  $\pm 8,260$  SF, Multi-Tenant Bldg.
- **Reception Area**
- 1 Office
- 1 Restroom
- Bullpen
- **Currently Physical Therapy Office**

- 5/1,000 Parking Ratio
- Frontage on 45th Street
- Located Just Off I-10 & Ray Road
- Monument Signage Available
- Zoning: C-O, City of Phoenix
- Approx. 15 Min. From Sky Harbor

Leroy Breinholt 480.966.6593 (D) 602.377.4687(M) lbreinholt@cpiaz.com

David Bean 480.214.1105 (D) 480.299.52964(M) dbean@cpiaz.com

Cory Sposi 480.621.4025 (D) 480.586.1195 (M) csposi@cpiaz.com

Todd K. Farnworth, MD & J. Rowley, MD **Plastic Surgery** Ahwatukee Ankle, Foot & Leg Ctr., **University Sports Medicine Ahwatukee Surgery Center** SimonMed Family & Cosmetic Dentistry **PEAK Physical Therapy** 