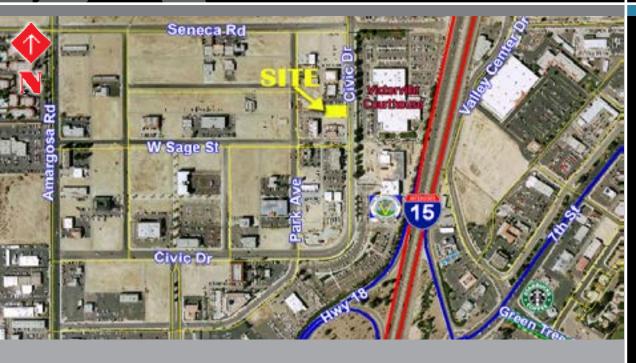

# **PROPERTY HIGHLIGHTS**

- ±9,492 sq. ft. total
- Prime, centralized location in the Victorville Civic Center
- 77% building occupancy rate
- Long term tenants
- Directly adjacent to Victorville Courthouse & City Hall

# TRAFFIC COUNTS

±93,937 ADT I-15 and Palmdale Rd., Victorville, CA ±31,165 ADT 7th St. and Sage St., Victorville, CA

**DEMOGRAPHICS** 3-miles 5-miles 10-miles Population (2015): 80,099 161,348 332,971 Avg. HH Inc. (2015): \$52,955 \$60,519 \$60,015