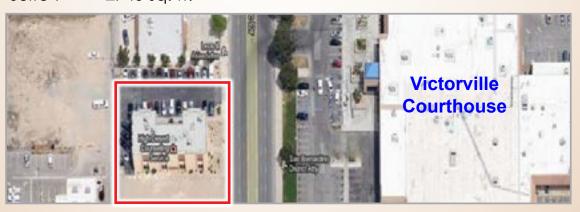

# **PROPERTY HIGHLIGHTS**

- ±9,492 sq. ft. total
- Prime, centralized location in the Victorville Civic Center
- 77% building occupancy rate
- Long term tenants
- Directly adjacent to Victorville Courthouse & City Hall