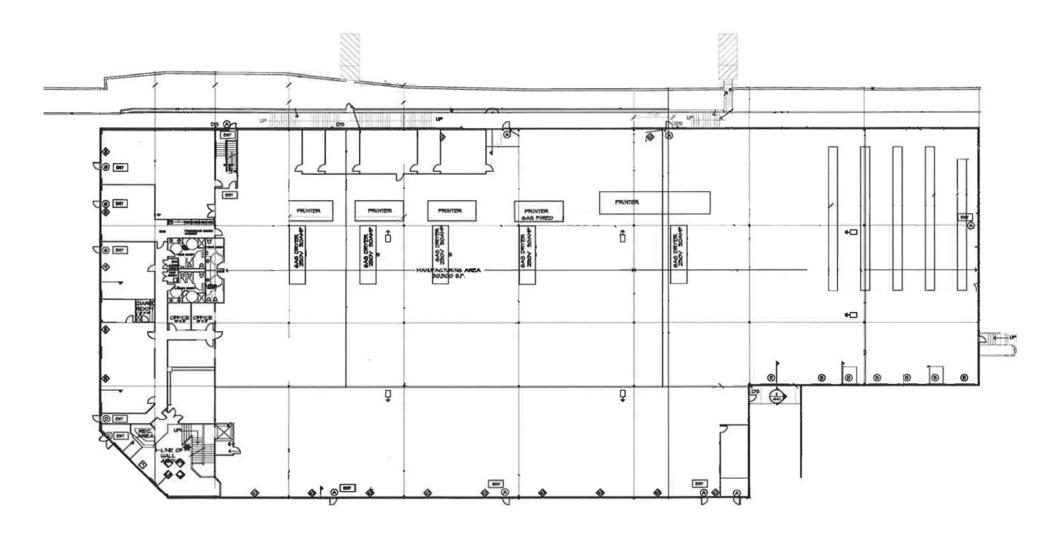

|
| LIGHTING     | Energy efficient T8 lighting                                                                                                     |
| POWER        | 1,000 AMP; 277 3 Phase 480 Volts                                                                                                 |
| PARKING      | 96 free surface parking stalls                                                                                                   |



10500 NE 8th Street, Suite 900 Bellevue, Washington 98004 o: (425) 646-3444

broderickgroup.com

### SUNRISE DESIGN BUILDING

14051 NE 200TH STREET | Woodinville, WA

#### **GROUND FLOOR - 53,880 RSF**

#### SUBLEASE FEATURES

- Available now
- Blended Sublease Rate: \$0.65/SF/Month, NNN
- Master Lease expires 10/31/2018
- 2.000 SF of office