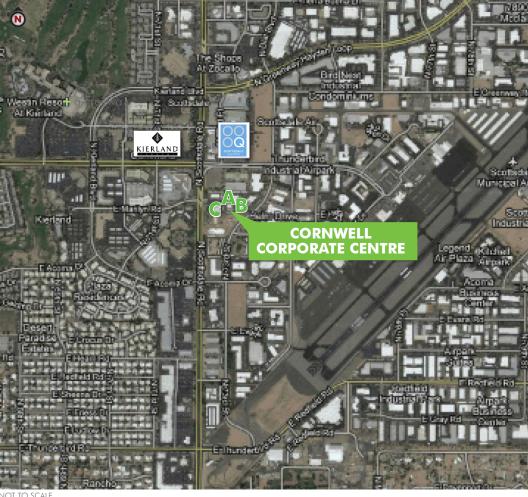

# CORNWELL CORPORATE CENTRE

14861 N SCOTTSDALE RD, BUILDING A
14822 N 73RD ST, BUILDING B
14851 N SCOTTSDALE RD, BUILDING C
SCOTTSDALE, ARIZONA

## **PROJECT FEATURES**

- + Located in Scottsdale Airpark, with easy access to airport terminal facilities and executive-level travel.
- + Walking distance to the Kierland Commons and Scottsdale Quarter upscale retail and restaurant complexes.
- + Minutes to numerous upscale hotels, restaurants, golf courses and shopping.
- + Proximity and easy access to Loop 101 (Pima Freeway) and SR 51 (Piestewa Freeway).