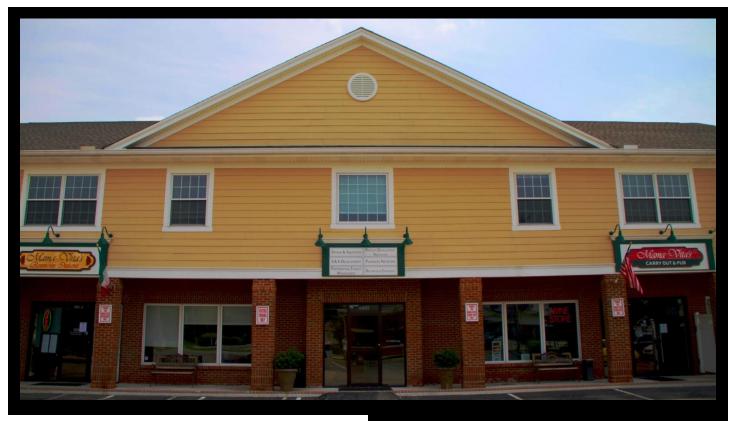

## 6405 Branch Hill Guinea Pike

Loveland, Ohio 45140

- \* Constructed in 1998
- \* Office and retail mixed use
- \* First floor retail and restaurant tenants
- \* Class A office finishes of second floor
- \* Perfect user investment opportunity
- \* Building and monument signage
- \* Growing suburban community
- \* Strong demographic data
- \* Over \$86,000 in NNN income