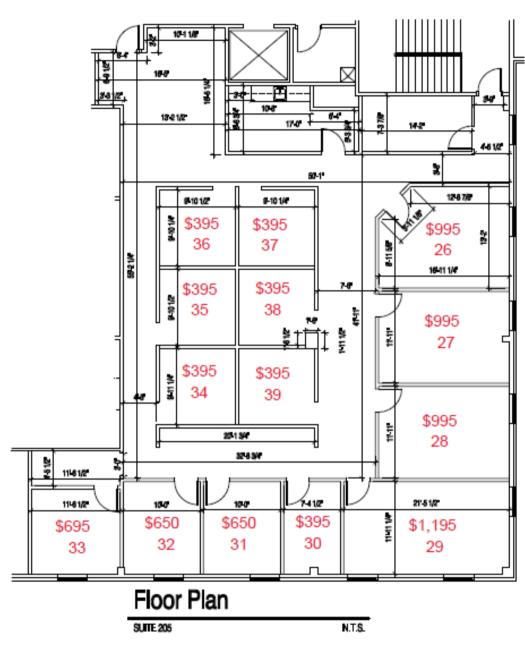

#### **SUITE LAYOUT & AVAILABLE OFFICES**

SECOND FLOOR

DARN RANKER ARCHITECTS RIOR DESIGNERS or Place, Suite E Dublin, CH-436

Brad Kitchen, SIOR 614.545.2155 bkitchen@AlterraRE.com

Alterra Real Estate 614.365.9000 www.AlterraRE.com