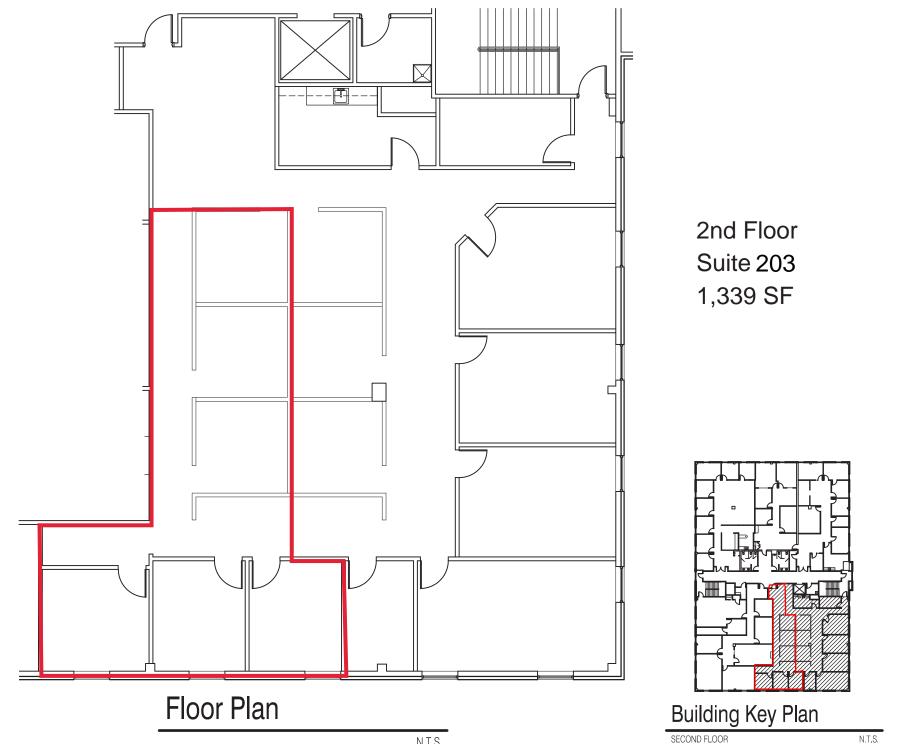

#### **PROFESSIONAL MULTI-TENANT OFFICE PROPERTY**

Lease Rate: \$18.95 PSF Modified Gross

Tenants pay in suite janitorial

Available Suites:

Suite 202: 2,897 SF\* Suite 204: 1,915 SF\* Suite 205: 3,962 SF Suite 206: 3,093 SF\* Total Available: 11,867 SF

\*Suites 202/204/206 can be combined

Amy E. Osborn 614.378.8898 aosborn@AlterraRE.com

- 2 story professional multi-tenant office property
- Well located in Upper Arlington area between Downtown Columbus and Dublin with easy access to SR 161, I-270 and SR 315
- Prime 1st and 2nd floor office space
- Attractive and well-maintained property; recently updated hallways
- 24/7 key card access, passenger elevator, plentiful parking
- Quality desks and office furniture may be available
- Monument signage on Horizons Drive
- Ample parking