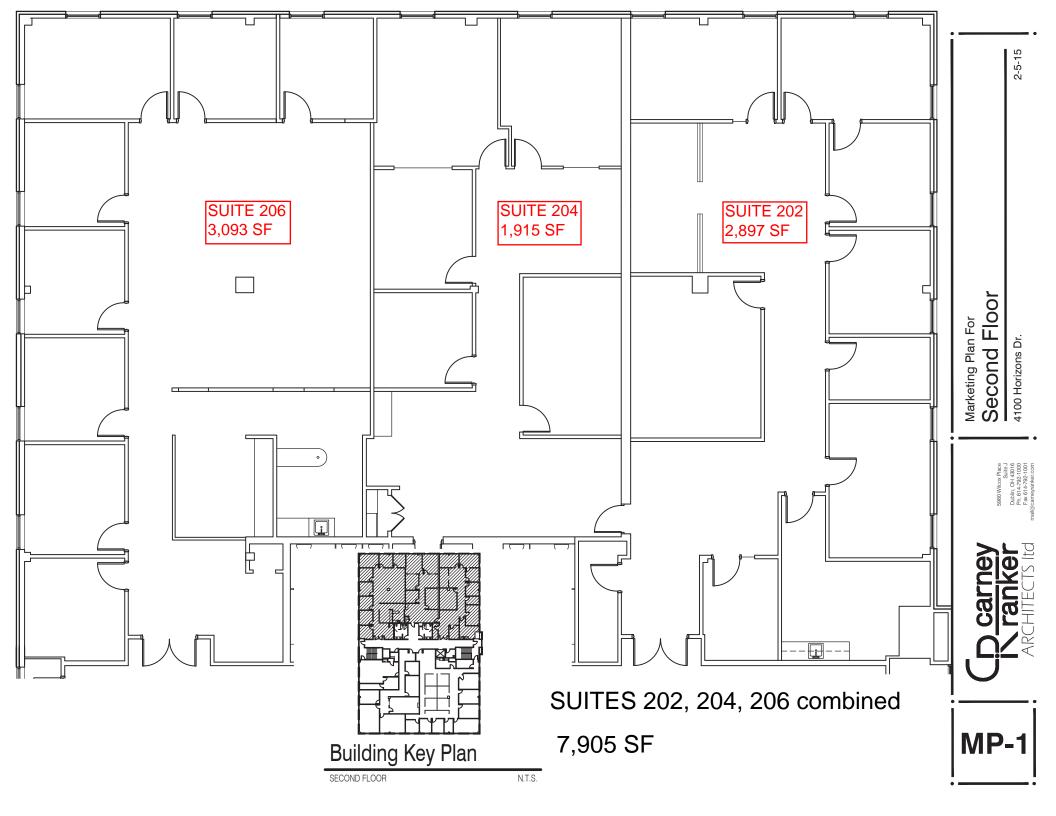

#### **PROFESSIONAL MULTI-TENANT OFFICE PROPERTY**

Lease Rate: \$18.95 PSF Modified Gross

Tenants pay in suite janitorial

Available Suites:

Suite 202: 2,897 SF\* Suite 204: 1,915 SF\* Suite 205: 3,962 SF Suite 206: 3,093 SF\* Total Available: 11,867 SF

\*Suites 202/204/206 can be combined

Amy E. Osborn 614.378.8898 aosborn@AlterraRE.com

- 2 story professional multi-tenant office property
- Well located in Upper Arlington area between Downtown Columbus and Dublin with easy access to SR 161, I-270 and SR 315
- Prime 1st and 2nd floor office space
- Attractive and well-maintained property; recently updated hallways
- 24/7 key card access, passenger elevator, plentiful parking
- Quality desks and office furniture may be available
- Monument signage on Horizons Drive
- Ample parking

## For Lease

#### **SUITE LAYOUT & AVAILABLE OFFICES**

SECOND FLOOR

DARN RANKER ARCHITECTS RIOR DESIGNERS or Place, Suite E Dublin, CH-436

Brad Kitchen, SIOR 614.545.2155 bkitchen@AlterraRE.com

Alterra Real Estate 614.365.9000 www.AlterraRE.com