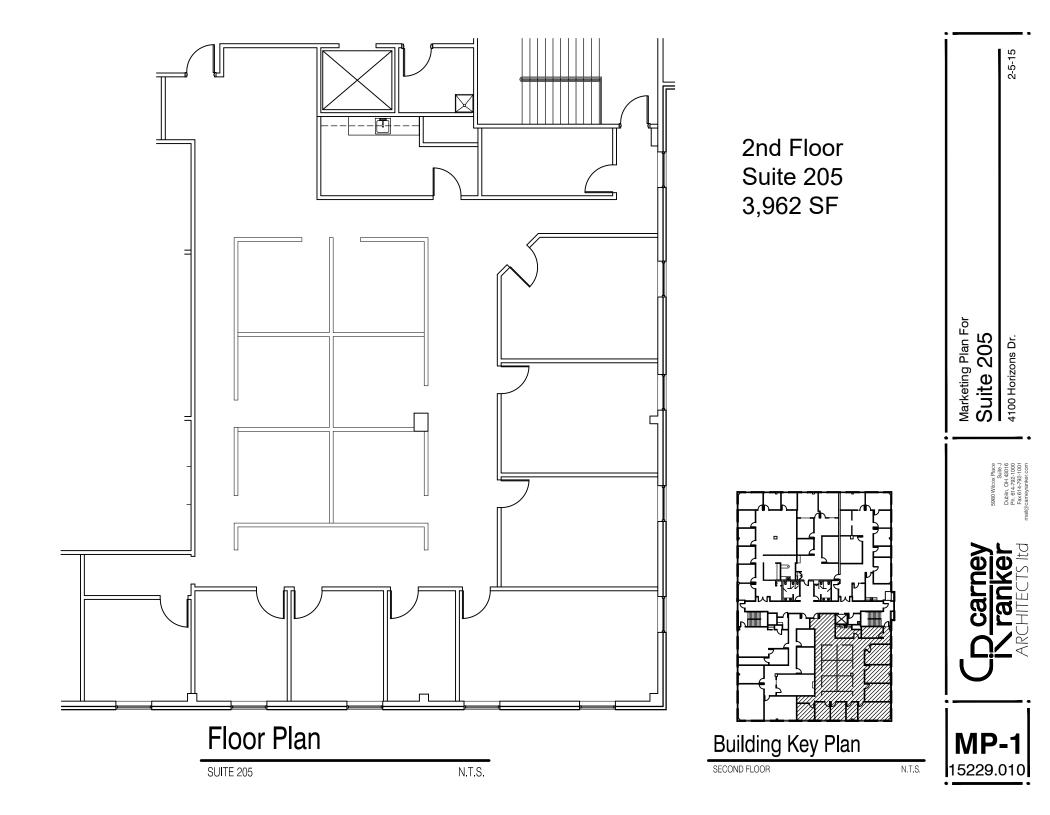

#### **PROFESSIONAL MULTI-TENANT OFFICE PROPERTY**

Lease Rate: \$18.95 PSF Modified Gross

Tenants pay in suite janitorial

Available Suites:

Suite 202: 2,897 SF\* Suite 204: 1,915 SF\* Suite 205: 3,962 SF Suite 206: 3,093 SF\* Total Available: 11,867 SF

\*Suites 202/204/206 can be combined

Amy E. Osborn 614.378.8898 aosborn@AlterraRE.com

- 2 story professional multi-tenant office property
- Well located in Upper Arlington area between Downtown Columbus and Dublin with easy access to SR 161, I-270 and SR 315
- Prime 1st and 2nd floor office space
- Attractive and well-maintained property; recently updated hallways
- 24/7 key card access, passenger elevator, plentiful parking
- Quality desks and office furniture may be available
- Monument signage on Horizons Drive
- Ample parking

Brad Kitchen, SIOR 614.545.2155 bkitchen@AlterraRE.com

Alterra Real Estate 614.365.9000 www.AlterraRE.com

15229.010 N.T.S.

2-5-15

Marketing Plan For Suite 205 4100 Horizons Dr.

5980 Wilcox F St Dublin, OH 4 Ph. 614-792-Fax 614-792-