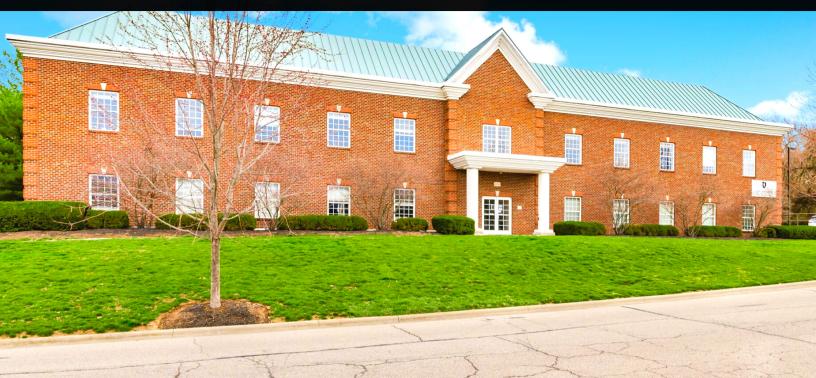

## 4100 Horizons Drive Columbus, OH 43220

# For Lease

#### **PROFESSIONAL MULTI-TENANT OFFICE PROPERTY**

Lease Rate: \$18.95 PSF Modified Gross

Tenants pay in suite janitorial

Available Suites:

Suite 202: 2,897 SF\* Suite 204: 1,915 SF\* Suite 205: 3,962 SF Suite 206: 3,093 SF\* Total Available: 11,867 SF

\*Suites 202/204/206 can be combined

Amy E. Osborn 614.378.8898 aosborn@AlterraRE.com

- 2 story professional multi-tenant office property
- Well located in Upper Arlington area between Downtown Columbus and Dublin with easy access to SR 161, I-270 and SR 315
- Prime 1st and 2nd floor office space
- Attractive and well-maintained property; recently updated hallways
- 24/7 key card access, passenger elevator, plentiful parking
- Quality desks and office furniture may be available
- Monument signage on Horizons Drive
- Ample parking