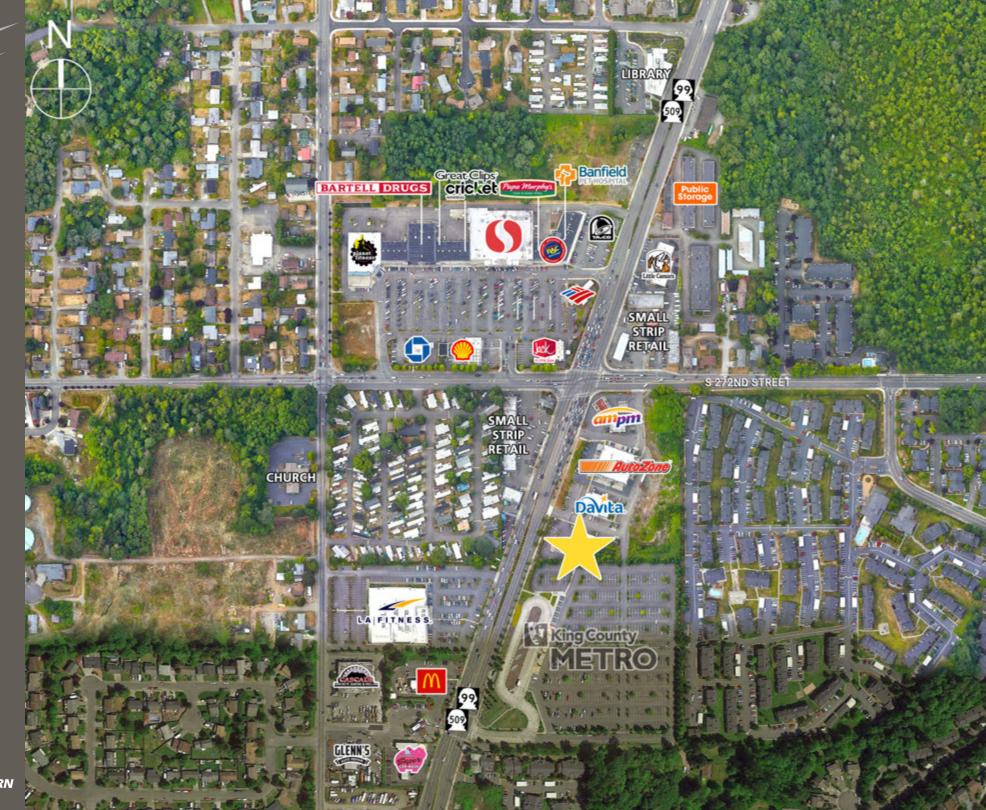

PACIFIC 27400 RETAIL

Johnny Huynh

**PACIFIC 27400 RETAIL** is located on a high traffic main road off of Pacific Highway across from LA Fitness and surrounded by national retailers such as Safeway, Bartell Drugs, Planet Fitness, McDonald's, Jack in the Box, Taco Bell, Bank of America and among many others in the area.

## 27400 PACIFIC HWY S:

- Available Now: 1,200 SF End Cap Space
- Up to 3,600 SF (approx) Could Become Availble
- Within Proximity of Access to Interstate 5
- Excellent Visibility with Lighted Monument Signage
- Great Neighborhood with Excellent Demographics