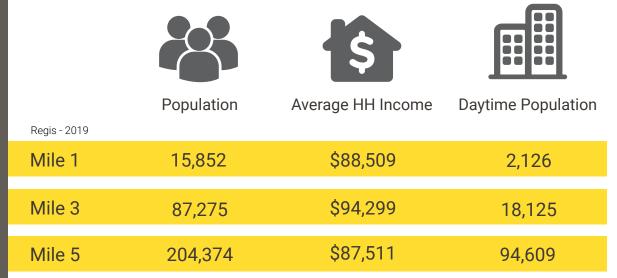

78,227Households within 5 Mile Radius

Moments from Interstate 5

Adjacent to Metro Park & Ride

34,238 ADT Pacific Highway S

million visitors annually.

Events Center, and the Weyerhaeuser King County Aquatic Center, the area hosts one