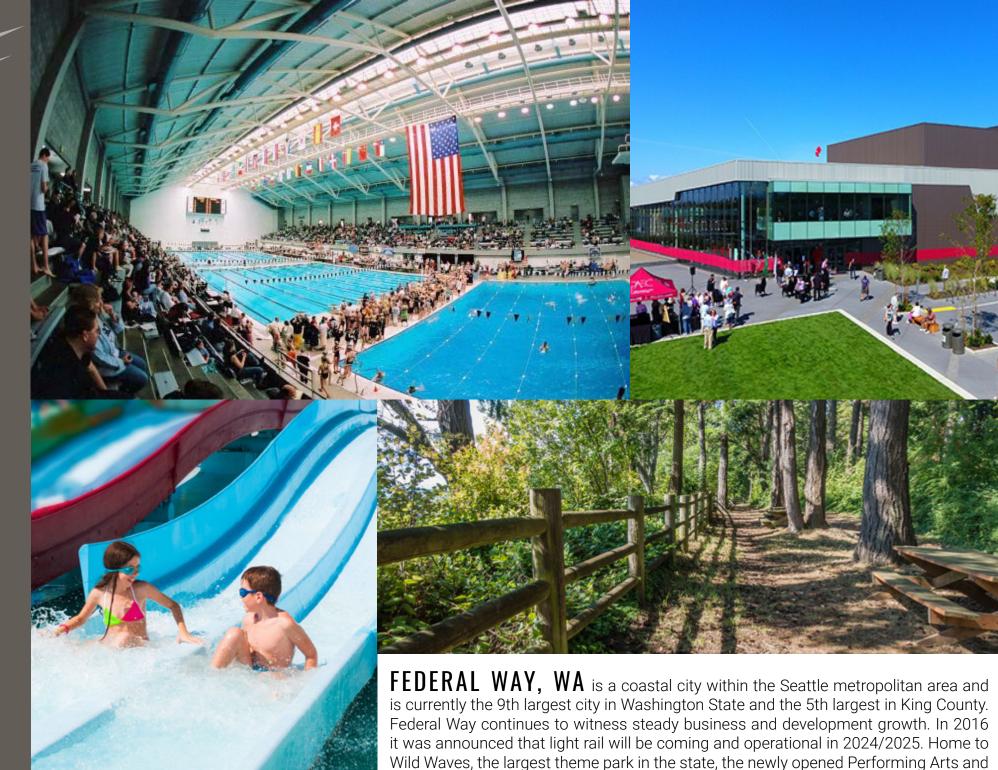

78,227Households within 5 Mile Radius

Moments from Interstate 5

Adjacent to Metro Park & Ride

34,238 ADT Pacific Highway S

million visitors annually.

Events Center, and the Weyerhaeuser King County Aquatic Center, the area hosts one