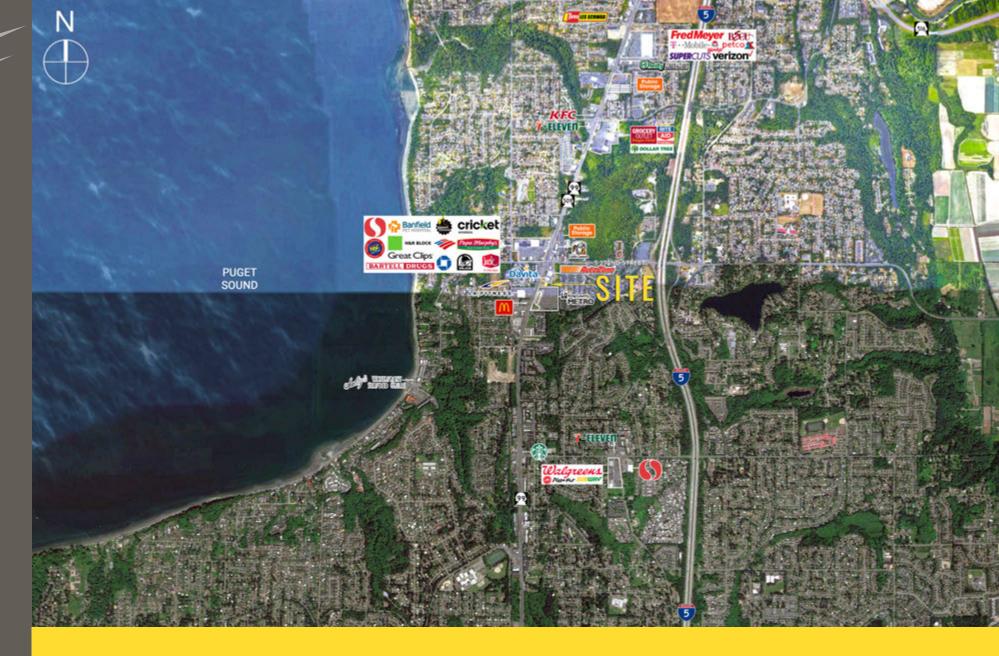

PACIFIC 27400 RETAIL

Johnny Huynh

**PACIFIC 27400 RETAIL** is located on a high traffic main road off of Pacific Highway across from LA Fitness and surrounded by national retailers such as Safeway, Bartell Drugs, Planet Fitness, McDonald's, Jack in the Box, Taco Bell, Bank of America and among many others in the area.

## 27400 PACIFIC HWY S:

- Available Now: 1,200 SF End Cap Space
- Up to 3,600 SF (approx) Could Become Availble
- Within Proximity of Access to Interstate 5
- Excellent Visibility with Lighted Monument Signage
- Great Neighborhood with Excellent Demographics