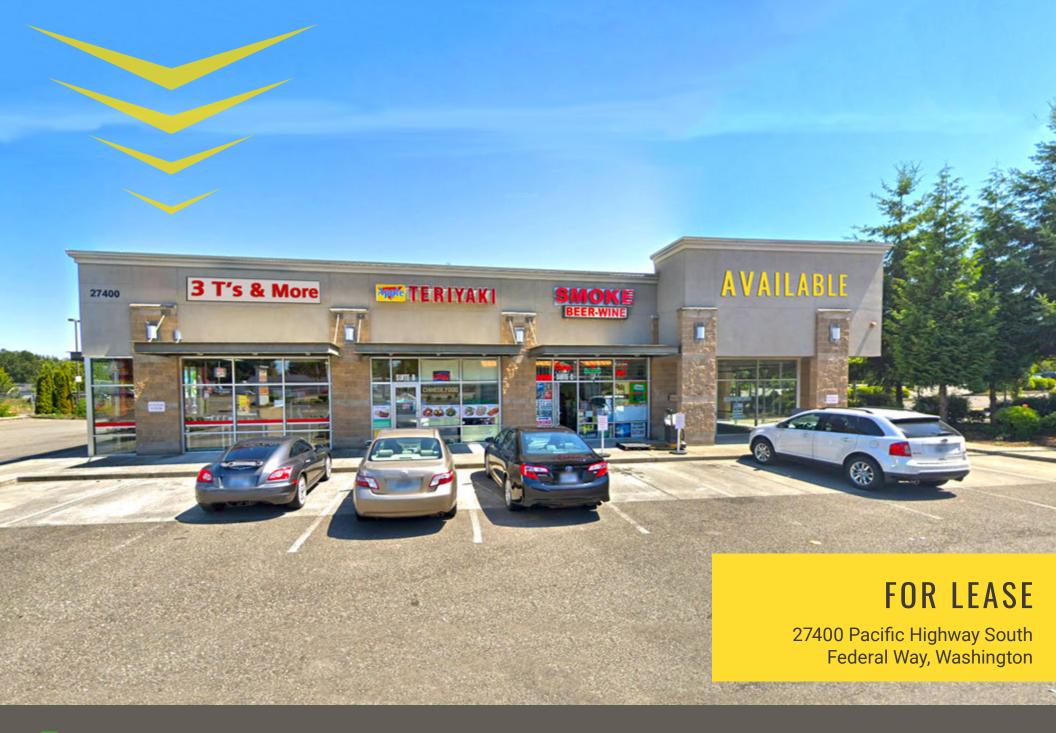

PACIFIC 27400 RETAIL

Johnny Huynh

**PACIFIC 27400 RETAIL** is located on a high traffic main road off of Pacific Highway across from LA Fitness and surrounded by national retailers such as Safeway, Bartell Drugs, Planet Fitness, McDonald's, Jack in the Box, Taco Bell, Bank of America and among many others in the area.

## 27400 PACIFIC HWY S:

- Available Now: 1,200 SF End Cap Space
- Up to 3,600 SF (approx) Could Become Availble
- Within Proximity of Access to Interstate 5
- Excellent Visibility with Lighted Monument Signage
- Great Neighborhood with Excellent Demographics