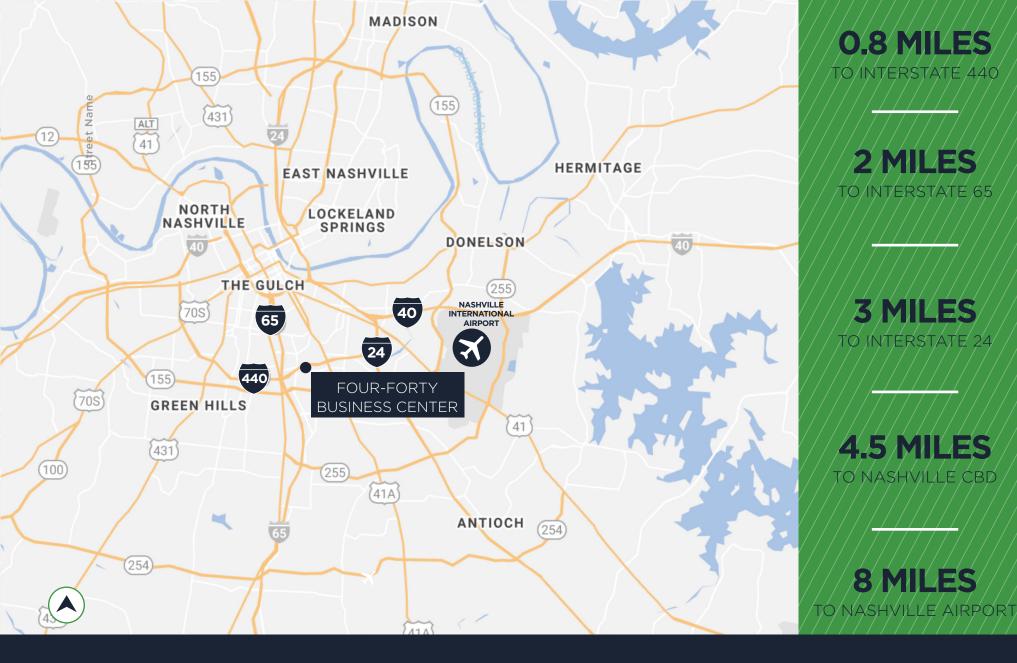

## 12,908 SF Available

One (1) drive-in door

18' Clear height

Central location

Easy access to I-440 and I-65

Immediate availability

lonnie.russell@cushwake.com +1 615 301 2913 JEFF PALMQUIST jeff.palmquist@dukerealty.com +1 615 884 2323