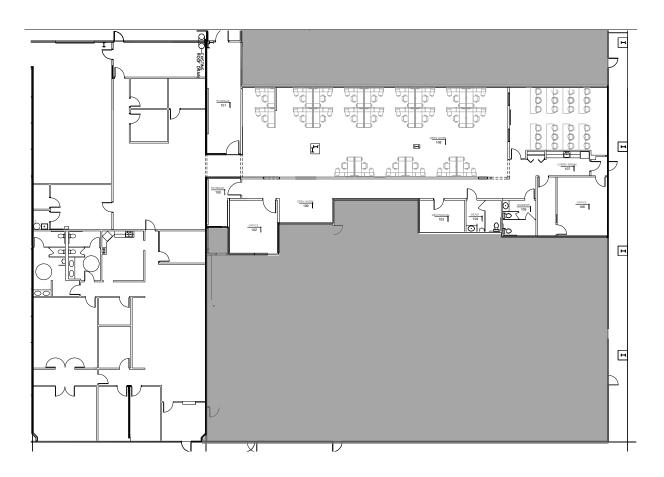

## 12,908 SF

## 12,908 SF Available

One (1) drive-in door

18' Clear height

Central location

Easy access to I-440 and I-65

Immediate availability

lonnie.russell@cushwake.com +1 615 301 2913 JEFF PALMQUIST jeff.palmquist@dukerealty.com +1 615 884 2323