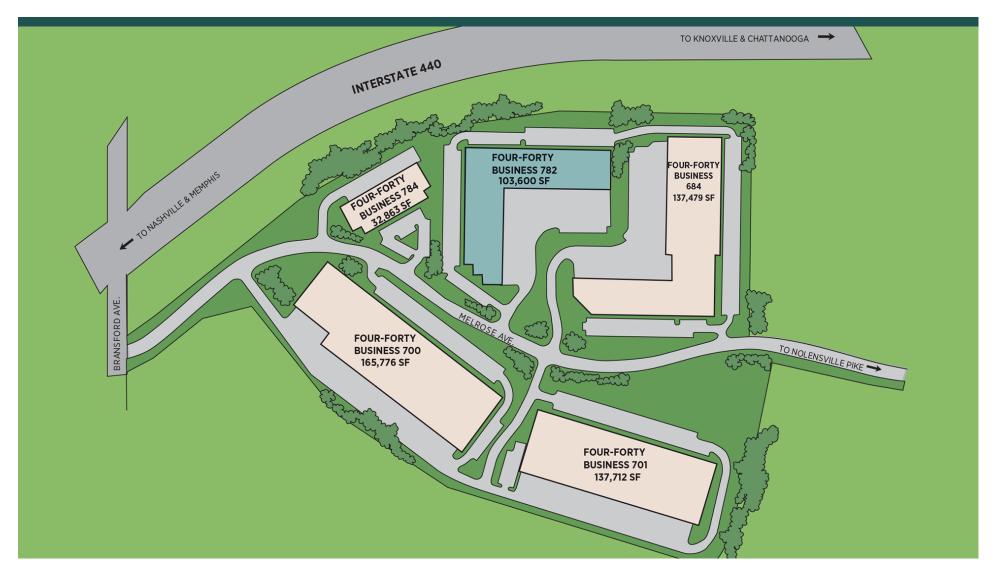

## FOR LEASE FOUR-FORTY BUSINESS CENTER

## 12,908 SF





## PROPERTY HIGHLIGHTS

## 12,908 SF Available

One (1) drive-in door

18' Clear height

Central location

Easy access to I-440 and I-65

Immediate availability









lonnie.russell@cushwake.com +1 615 301 2913 JEFF PALMQUIST jeff.palmquist@dukerealty.com +1 615 884 2323

©2020 Cushman & Wakefield. All rights reserved. The information contained in this communication is strictly confidential. This information has been obtained from sources believed to be reliable but has not been verified. NO WARRANTY OR REPRESENTATION, EXPRESS OR IMPLIED, IS MADE AS TO THE CONDITION OF THE PROPERTY (OR PROPERTIES) REFERENCED HEREIN OR AS TO THE ACCURACY OR COMPLETENESS OF THE INFORMATION CONTAINED HEREIN, AND SAME IS SUBMITTED SUBJECT TO ERRORS, OMISSIONS, CHANGE OF PRICE, RENTAL OR OTHER CONDITIONS, WITHDRAWAL WITHOUT NOTICE, AND TO ANY SPECIAL LISTING CONDITIONS IMPOSED BY THE PROPERTY OWNER(S). ANY PROJECTIONS, OPINIONS OR ESTIMATES ARE SUBJECT TO UNCERTAINTY AND