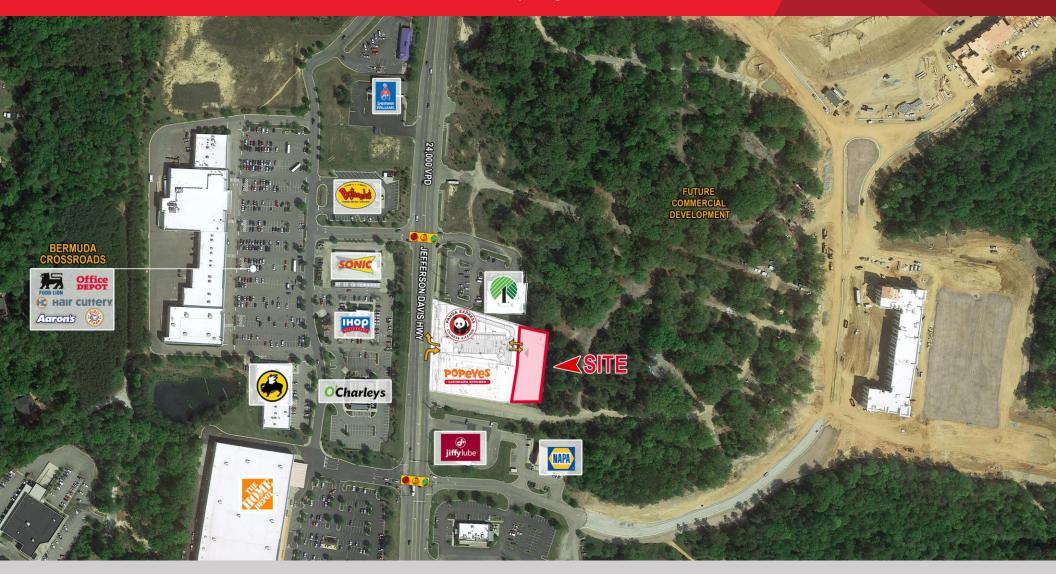

### **Property Features**

- ±0.5 ACRE PAD SITE
- Join Panda Express & Popeyes
- · Great access, visibility
- Zoned C-3
- · 24,000 VPD Jefferson Davis Highway
- Sale Price \$350,000

| Demographics       |          |          |          |          |
|--------------------|----------|----------|----------|----------|
|                    | 1 Mile   | 2 Miles  | 3 Miles  | 5 Miles  |
| Population         | 3,950    | 16,805   | 32,592   | 74,445   |
| Average HH Income  | \$73,518 | \$83,885 | \$85,804 | \$91,368 |
| Median HH Income   | \$57,812 | \$70,840 | \$72,804 | \$77,547 |
| Daytime Population | 4,231    | 8,755    | 14,260   | 30,401   |