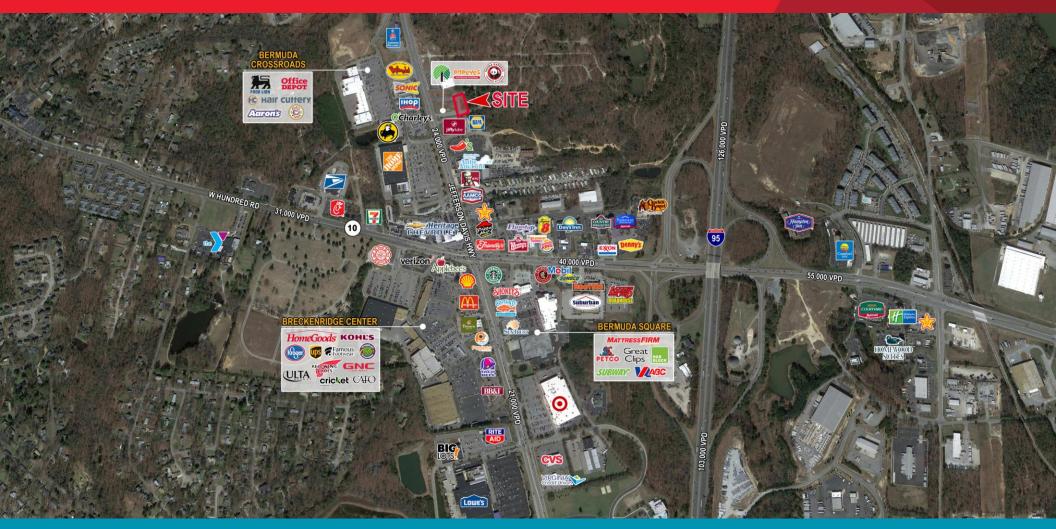

### **Property Features**

- ±0.5 ACRE PAD SITE
- Join Panda Express & Popeyes
- · Great access, visibility
- Zoned C-3
- · 24,000 VPD Jefferson Davis Highway
- Sale Price \$350,000

| Demographics       |          |          |          |          |
|--------------------|----------|----------|----------|----------|
|                    | 1 Mile   | 2 Miles  | 3 Miles  | 5 Miles  |
| Population         | 3,950    | 16,805   | 32,592   | 74,445   |
| Average HH Income  | \$73,518 | \$83,885 | \$85,804 | \$91,368 |
| Median HH Income   | \$57,812 | \$70,840 | \$72,804 | \$77,547 |
| Daytime Population | 4,231    | 8,755    | 14,260   | 30,401   |