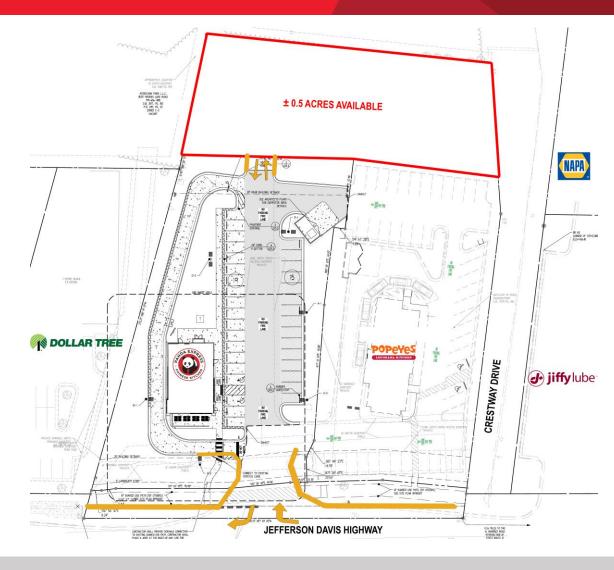

### **Property Features**

- ±0.5 ACRE PAD SITE
- Join Panda Express & Popeyes
- · Great access, visibility
- Zoned C-3
- · 24,000 VPD Jefferson Davis Highway
- Sale Price \$350,000

| Demographics       |          |          |          |          |
|--------------------|----------|----------|----------|----------|
|                    | 1 Mile   | 2 Miles  | 3 Miles  | 5 Miles  |
| Population         | 3,950    | 16,805   | 32,592   | 74,445   |
| Average HH Income  | \$73,518 | \$83,885 | \$85,804 | \$91,368 |
| Median HH Income   | \$57,812 | \$70,840 | \$72,804 | \$77,547 |
| Daytime Population | 4,231    | 8,755    | 14,260   | 30,401   |