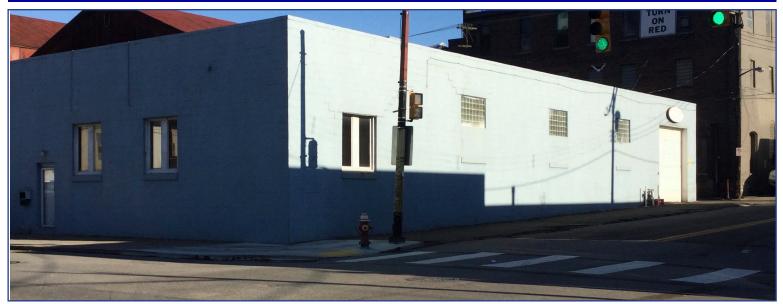

## FOR LEASE Prime Strip District Location

## 3100 Penn Avenue Pittsburgh PA 15222 (Strip District)

## **Property Highlights:**

- GREAT exposure & signage at 31st Street Bridge
- Office/Retail/Manufacuring/Showroom/Restaurant/ Tech Space
- Approximately 5,000 +/- square feet
- Drive-in delivery/garage access
- Currently used as bakery warehouse and production
- Zoned NBD (Neighborhood Business District)
- AADT: 6,209 +/- vehicles per day