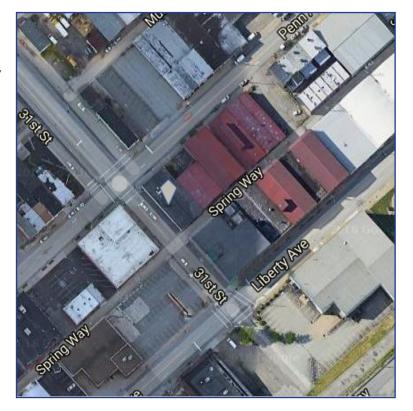

## FOR LEASE Prime Strip District Location

## 3100 Penn Avenue Pittsburgh PA 15222 (Strip District)

## **Property Highlights:**

- GREAT exposure & signage at 31st Street Bridge
- Office/Retail/Manufacuring/Showroom/Restaurant/ Tech Space
- Approximately 5,000 +/- square feet
- Drive-in delivery/garage access
- Currently used as bakery warehouse and production
- Zoned NBD (Neighborhood Business District)
- AADT: 6,209 +/- vehicles per day