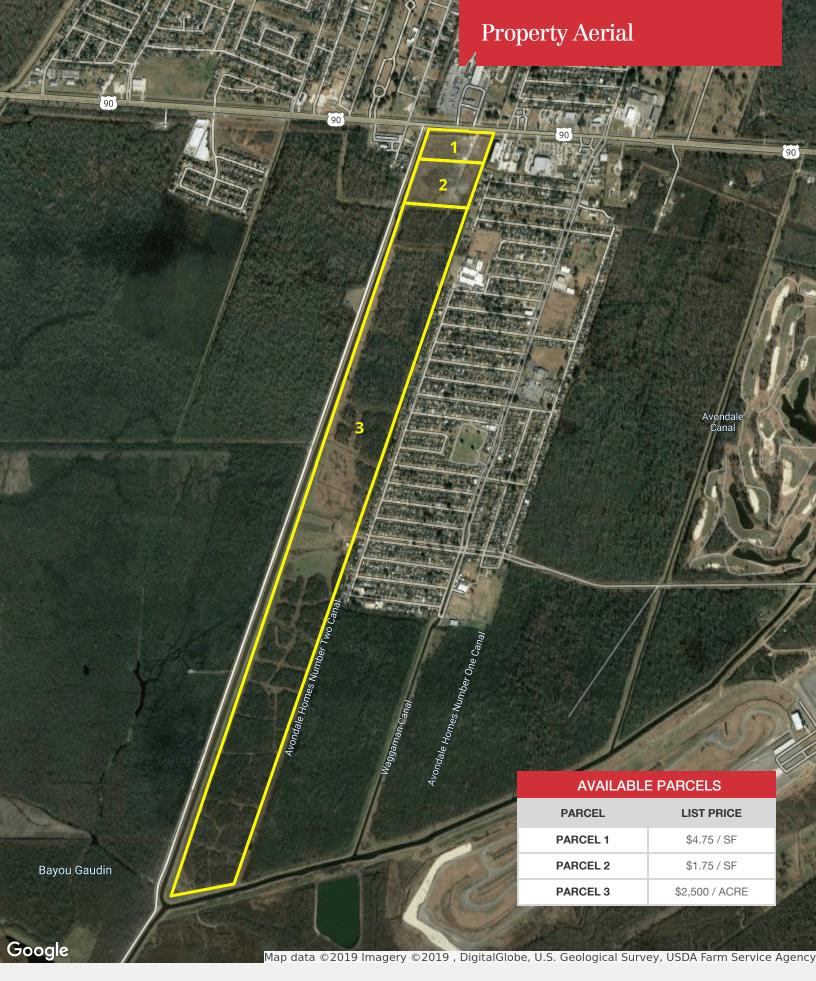

## **Property Highlights**

- ±222 acres available on U.S. Highway 90 E in Avondale
- Property is a long narrow tract made up of 3 parcels (see parcel map on following page)
- Parcel 1 and 2 are zoned MUCD (Mixed Use Corridor District)
- Parcel 3 is zoned R1A (Single Family Residential), S1 (Suburban District) and U1 (Unrestricted Suburban District)
- Approximately 906' of frontage on the south side of Highway 90
- ±22 acres of the site are shovel ready
- Parcels can be purchased together or separately