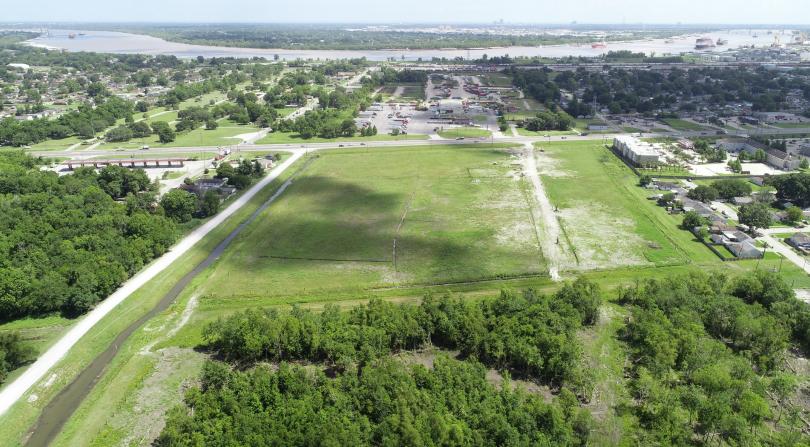

Available For Sale

±222 Acres

Vacant Land

# 3401 Highway 90

Westwego, Louisiana 70094

## **Property Highlights**

- ±222 acres available on U.S. Highway 90 E in Avondale
- Property is a long narrow tract made up of 3 parcels (see parcel map on following page)
- Parcel 1 and 2 are zoned MUCD (Mixed Use Corridor District)
- Parcel 3 is zoned R1A (Single Family Residential), S1 (Suburban District) and U1 (Unrestricted Suburban District)
- Approximately 906' of frontage on the south side of Highway 90
- ±22 acres of the site are shovel ready
- Parcels can be purchased together or separately