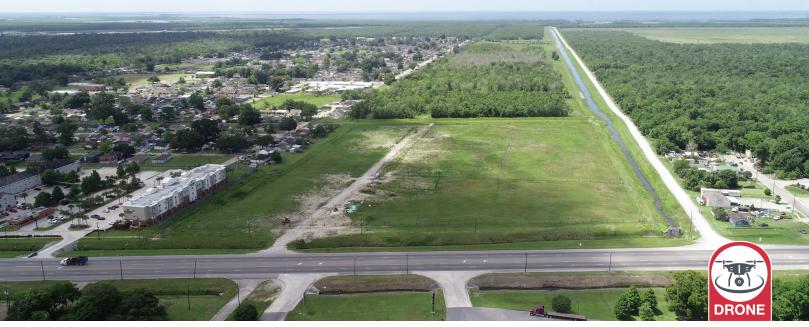

Available For Sale

±222 Acres

Vacant Land

# 3401 Highway 90

Westwego, Louisiana 70094

## **Property Highlights**

- ±222 acres available on U.S. Highway 90 E in Avondale
- Property is a long narrow tract made up of 3 parcels (see parcel map on following page)
- Parcel 1 and 2 are zoned MUCD (Mixed Use Corridor District)
- Parcel 3 is zoned R1A (Single Family Residential), S1 (Suburban District) and U1 (Unrestricted Suburban District)
- Approximately 906' of frontage on the south side of Highway 90
- ±22 acres of the site are shovel ready
- Parcels can be purchased together or separately