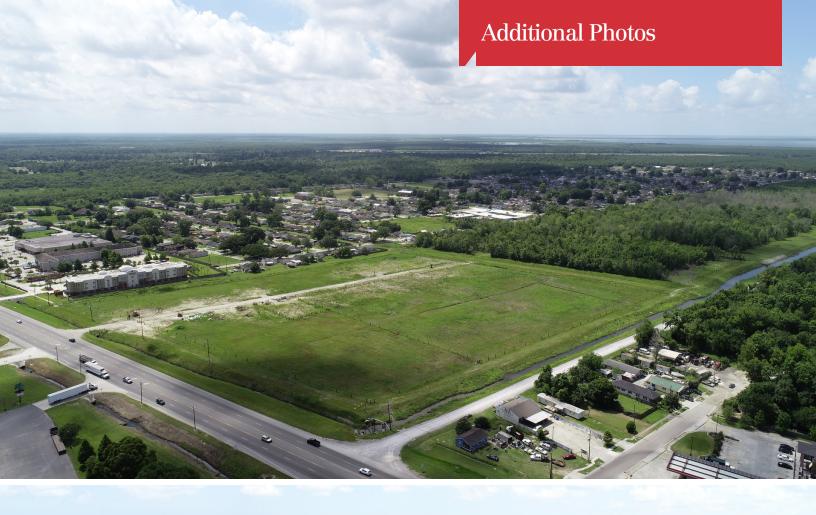

## **Property Highlights**

- ±222 acres available on U.S. Highway 90 E in Avondale
- Property is a long narrow tract made up of 3 parcels (see parcel map on following page)
- Parcel 1 and 2 are zoned MUCD (Mixed Use Corridor District)
- Parcel 3 is zoned R1A (Single Family Residential), S1 (Suburban District) and U1 (Unrestricted Suburban District)
- Approximately 906' of frontage on the south side of Highway 90
- ±22 acres of the site are shovel ready
- Parcels can be purchased together or separately