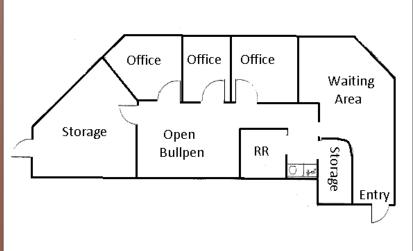

433-2/1/2019

437-6-1/1/2019

3.25/1,000

421-437 South Cataract Avenue, San Dimas, California 91773

- Ideally located between the 210, 57 and 10 Freeways
- Unit 437-6 consists of storage, three to four private offices, restroom, kitchenette, waiting room and bullpen
- Frontier Fios Available
- Nearby amenities include Costco, Wal-Mart, Chase, Lowe's, Starbucks, Albertson's and more...

### 437-6 Floor Plan

THE RENKEN COMPANY

492 West Foothill Boulevard, Claremont, CA 91711 Phone: 909.482.1060 | Fax: 909.482.1070 | WWW.RENKENCO.COM