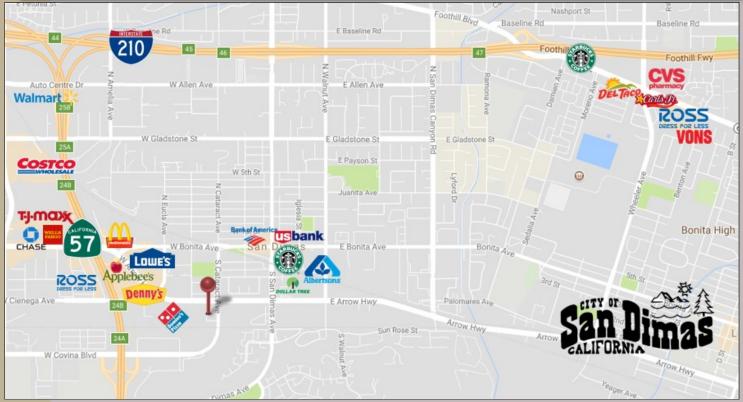

433-2/1/2019

437-6-1/1/2019

3.25/1,000

421-437 South Cataract Avenue, San Dimas, California 91773

- Ideally located between the 210, 57 and 10 Freeways
- Unit 437-6 consists of storage, three to four private offices, restroom, kitchenette, waiting room and bullpen
- Frontier Fios Available
- Nearby amenities include Costco, Wal-Mart, Chase, Lowe's, Starbucks, Albertson's and more...