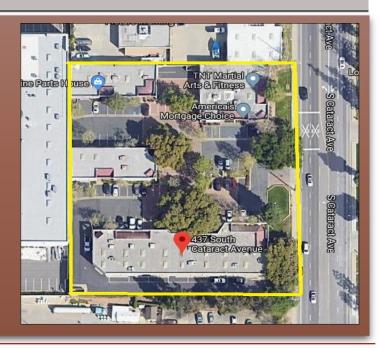

433-2/1/2019

437-6-1/1/2019

3.25/1,000

421-437 South Cataract Avenue, San Dimas, California 91773

- Ideally located between the 210, 57 and 10 Freeways
- Unit 437-6 consists of storage, three to four private offices, restroom, kitchenette, waiting room and bullpen
- Frontier Fios Available
- Nearby amenities include Costco, Wal-Mart, Chase, Lowe's, Starbucks, Albertson's and more...