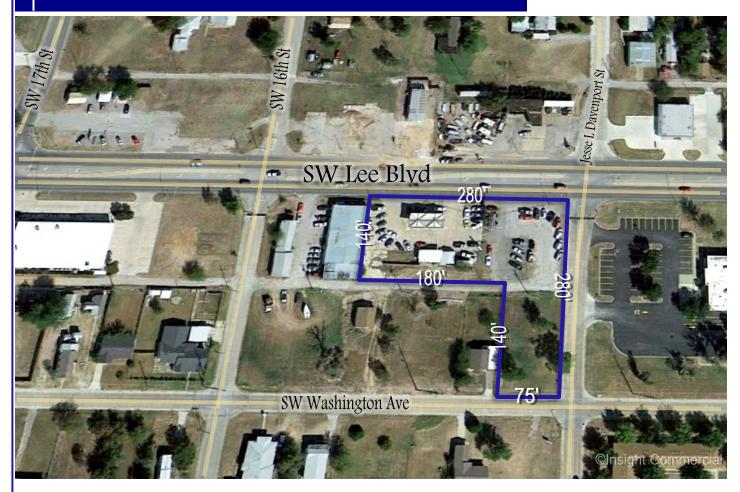

## 1502–1508 SW Lee Blvd. Lawton, OK 73501

**Property Snapshot** 

Land Size Listing Price Zoning

49,700sf \$400,000.00 C-5

Offered by: Shannon Wells, Sales Associate

 622 SW D Ave.
 P. 580.353.6100

 Lawton, OK 73501
 F. 580.353.6101

### DETAILS

Listing Price\$400,00.00Property Size49,700sfBuilding Size475sfBuilding ClassCYear Built1961Cross StreetsSW Washington Ave., SW Jesse L Davenport St.

#### **PROPERTY HIGHLIGHTS**

- Current tenant is used car lot with month-to-month lease
- Corner lot
- Near high-traffic intersection of SW Lee Blvd & SW 11th St.
- Located near Family Dollar, Fort Sill National Bank, Raytheon, and CVS Pharmacy.