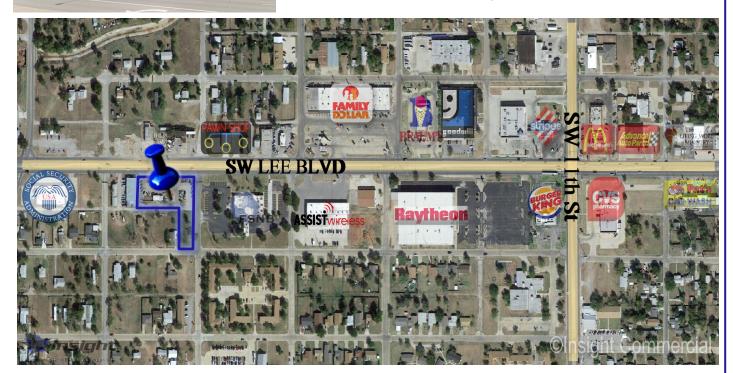

#### **PROPERTY HIGHLIGHTS**

- Current tenant is used car lot with month-to-month lease
- Corner lot
- Near high-traffic intersection of SW Lee Blvd & SW 11th St.
- Located near Family Dollar, Fort Sill National Bank, Raytheon, and CVS Pharmacy.