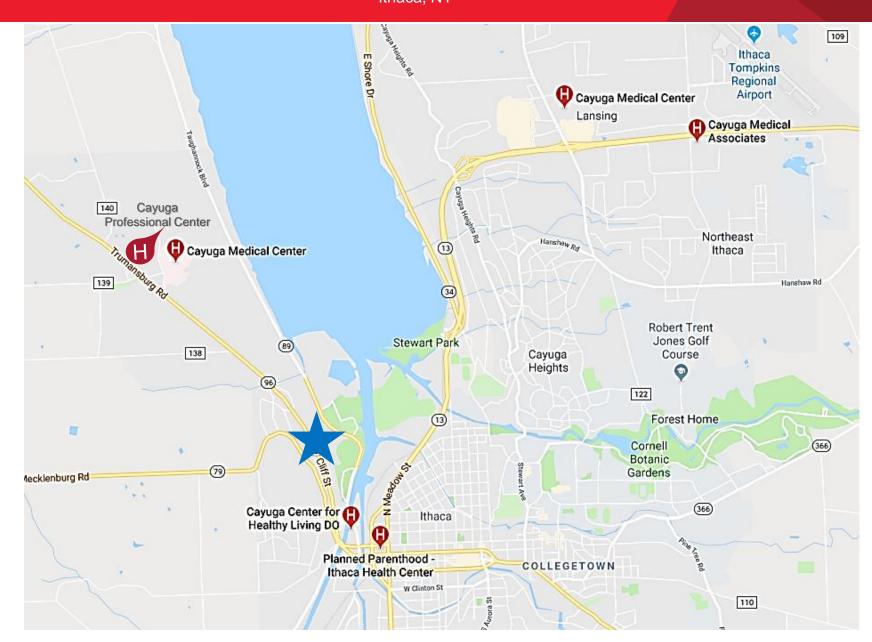

- · Conveniently located professional office building just outside the city of Ithaca on NYS Route 96. Within short distance of Cayuga Medical Center and numerous other medical providers.
- Ideal for medical office or any professional office use.
- Co-tenants include a Dermatologist, Acupuncturist and Chiropractor.
- Available Suite 2,460 SF Lower Level
- High visibility; attractive, and well-maintained building with ample onsite parking.