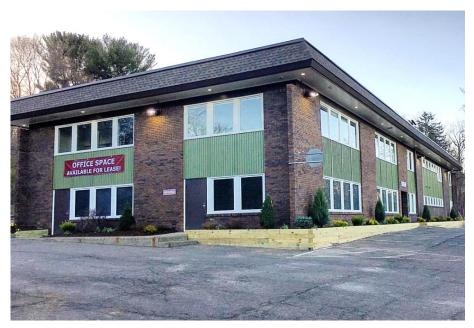

- · Conveniently located professional office building just outside the city of Ithaca on NYS Route 96. Within short distance of Cayuga Medical Center and numerous other medical providers.
- Ideal for medical office or any professional office use.
- Co-tenants include a Dermatologist, Acupuncturist and Chiropractor.
- Available Suite 2,460 SF Lower Level
- High visibility; attractive, and well-maintained building with ample onsite parking.

| DETAILS             |                |
|---------------------|----------------|
| TOTAL BLG SF        | 11,656 SF      |
| AVAILABLE FOR LEASE | 2,460 SF       |
| LEASE RATE          | \$15.00/SF NNN |
| TAX ID              | 21.0-4-1.2     |
| LOT SIZE            | 1.41 acres     |

## FOR LEASE 821 Cliff Street Ithaca, NY

## 821 Cliff Street Ithaca, NY