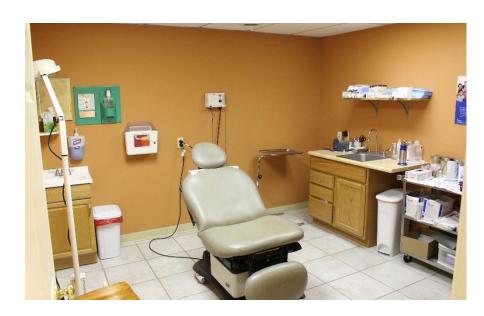

- · Conveniently located professional office building just outside the city of Ithaca on NYS Route 96. Within short distance of Cayuga Medical Center and numerous other medical providers.
- Ideal for medical office or any professional office use.
- Co-tenants include a Dermatologist, Acupuncturist and Chiropractor.
- Available Suite 2,460 SF Lower Level
- High visibility; attractive, and well-maintained building with ample onsite parking.