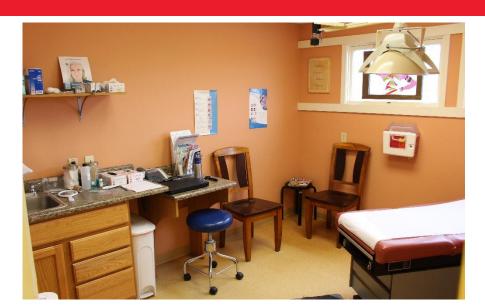

- · Conveniently located professional office building just outside the city of Ithaca on NYS Route 96. Within short distance of Cayuga Medical Center and numerous other medical providers.
- Ideal for medical office or any professional office use.
- Co-tenants include a Dermatologist, Acupuncturist and Chiropractor.
- Available Suite 2,460 SF Lower Level
- High visibility; attractive, and well-maintained building with ample onsite parking.