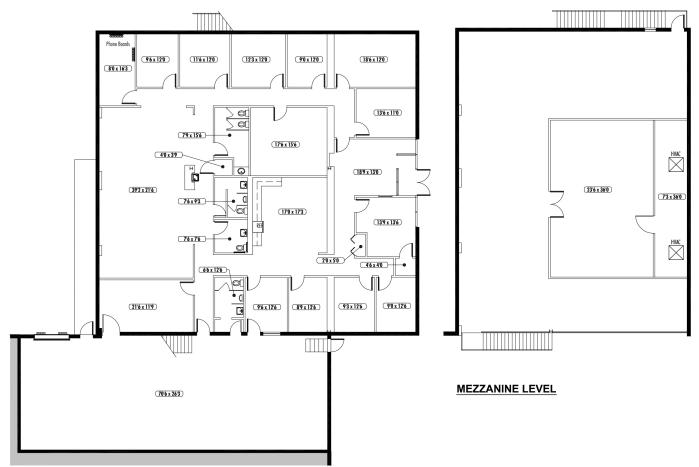

## **Winters Chapel Business Center**

4565-4587 Winters Chapel Road, Norcross, GA, 30092

**1ST FLOOR LEVEL** 

All information furnished regarding property for sale, rental or financing is from sources deemed reliable, but no warranty or representation is made to the accuracy thereof and same is submitted to errors, omissions, change of price, rental or other conditions prior to sale, lease or financing or withdrawal without notice. No liability of any kind is to be imposed on the broker herein.

Improvements: T5 lights

Mezzanine: ± 3,783 SF mezzanine storage

(not included in the square foot

calculation)

All information furnished regarding property for sale, rental or financing is from sources deemed reliable, but no warranty or representation is made to the accuracy thereof and same is submitted to errors, omissions, change of price, rental or other conditions prior to sale, lease or financing or withdrawal without notice. No liability of any kind is to be imposed on the broker herein.