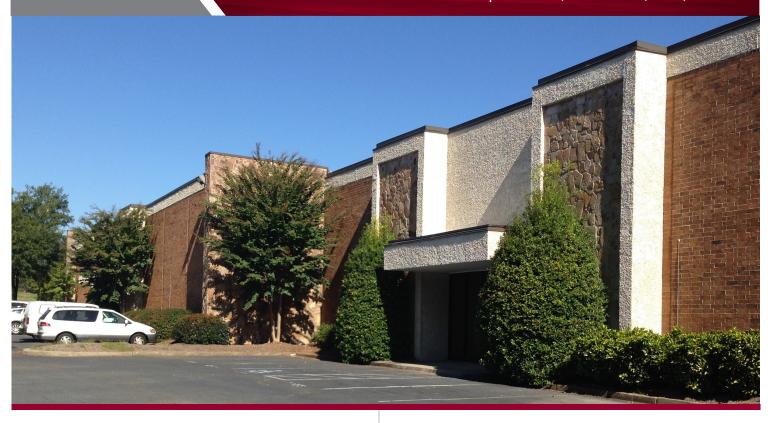

### **Winters Chapel Business Center**

4565-4587 Winters Chapel Road, Norcross, GA, 30092

### **BUILDING DATA - SUITE 4565**

**Total Building SF:** 66,707 SF Available SF: 7,200 SF Office SF: 5,202 SF 24'

**Clear Height:** 

**Loading Docks:** 1 DH door **Equipment:** 1 pit-leveler

**Column Spacing:** No columns in warehouse