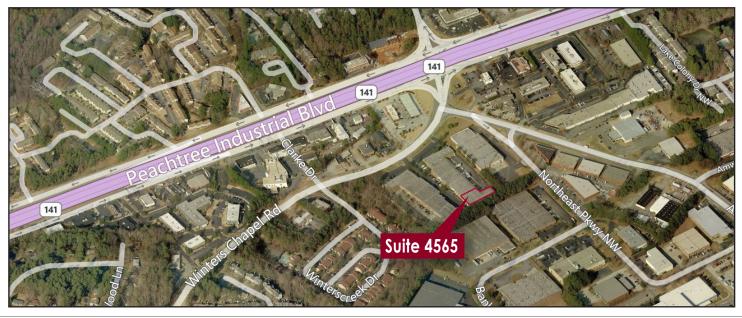

### **Winters Chapel Business Center**

4565-4587 Winters Chapel Road, Norcross, GA, 30092

### **BUILDING DATA - SUITE 4565**

**Total Building SF:** 66,707 SF Available SF: 7,200 SF Office SF: 5,202 SF 24'

**Clear Height:** 

**Loading Docks:** 1 DH door **Equipment:** 1 pit-leveler

**Column Spacing:** No columns in warehouse