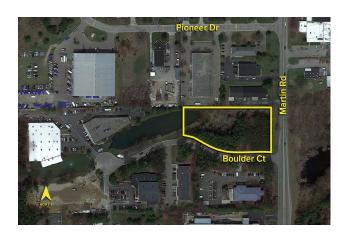

## **LAND** For Sale

**Location:** 8450 Boulder Court

Side of Street: North

City: Commerce Twp., MI
Cross Streets: Martin & Oakley Park Rd.

County: Oakland

| Acreage: | 2.02 | Improvements: | N/A |
|----------|------|---------------|-----|
| Zoning:  | IV   | Dimensions:   |     |

**Comments:** Frontage on Martin Parkway (new extenion of M-5) for sale or build-to-suit.

Oakley Park Rd

Oakley Park Rd

Oakley Park Rd

Walnut Lake Rd

Walnut Lake Rd

**Broker: SIGNATURE** ASSOCIATES

Agent(s):