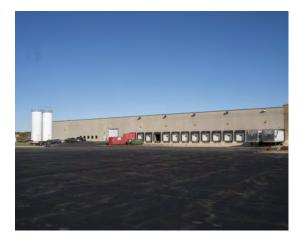

INDUSTRIAL | MANUFACTURING | WAREHOUSE 2845 WINGATE STREET | WEST BEND, WI | 53095

2845 Wingate St | West Bend, Wisconsin | 160,000±

#### **FEATURES**

- Class A facility
- Large site w/room for expansion

INDUSTRIAL | MANUFACTURING | WAREHOUSE 2845 WINGATE STREET | WEST BEND, WI | 53095