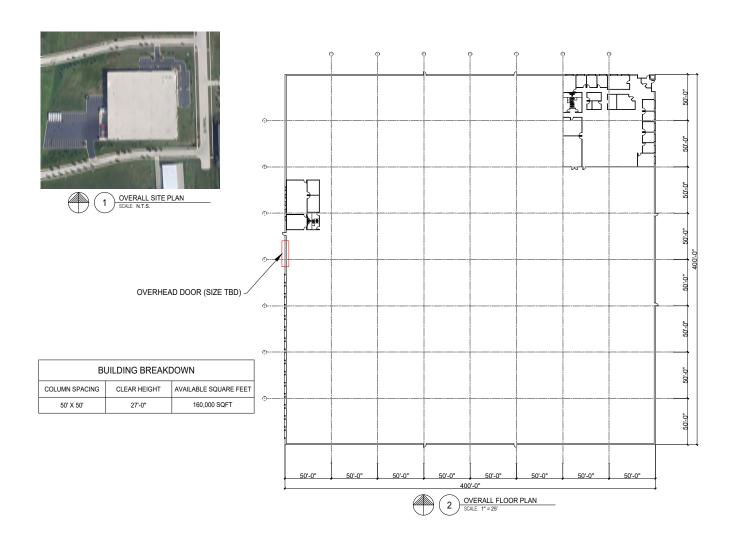

### SITE PLAN

- ➤ KURT@PHOENIXINVESTORS.COM | **\( \)** (262) 308-0008
- ➤ PATRICK@PHOENIXINVESTORS.COM | **(**414) 376-6933
- ♦ 401 EAST KILBOURN AVENUE, SUITE 201, MILWAUKEE, WI 53202

INDUSTRIAL | MANUFACTURING | WAREHOUSE 2845 WINGATE STREET | WEST BEND, WI | 53095

### PROPERTY DETAILS

Building Size: 160,000 SF

Available Space: 160,000 SF

Warehouse Space 148,000 SF

Office Space: 12,000 SF

Land Area: 12.71 acres

Minimum Divisible: 40,000 SF

Maximum Contiguous: 148,000 SF

Construction: Roof: EPDM rubber membrane

Walls: Masonry

Floors: 6" reinforced concrete

Year Built: 2004

Clear Height: 28'

Column Width & Depth: 50' x 50'

Drive ins: 1 (12' x 16')

Docks: 15

Lighting: T8

Power: 1200 amp 480/3 phase

Sprinklers: 100% wet

Parking: 82 surface passenger spots

40 trailer surface spots

Zoning: M2: Heavy Industrial

Parcel ID: 291 1120.181.0011

OpEx Estimate 2019: \$1.00