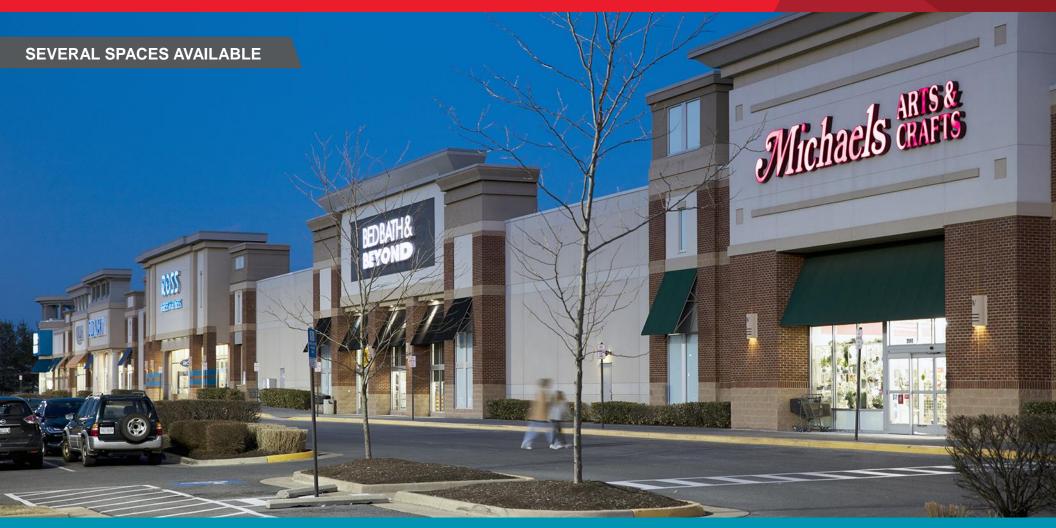

#### **Best-in-Class Merchandising Mix**

For more information, contact:

| Specifications |                                                                                                                                                                                               |
|----------------|-----------------------------------------------------------------------------------------------------------------------------------------------------------------------------------------------|
| Total Size     | 182,816 SF                                                                                                                                                                                    |
| Availabilities | 4 spaces ranging from 1,342 SF up to 2,550 SF                                                                                                                                                 |
| Location       | Primary retail corridor with excellent surrounding co-tenancy                                                                                                                                 |
| Features       | <ul> <li>Regional drawing power</li> <li>Best-in-Class Merchandising Mix</li> <li>Great exposure to Pleasant Valley Road</li> <li>Second generation restaurant space available now</li> </ul> |
| Traffic Count  | 23,000 - Pleasant Valley Road                                                                                                                                                                 |