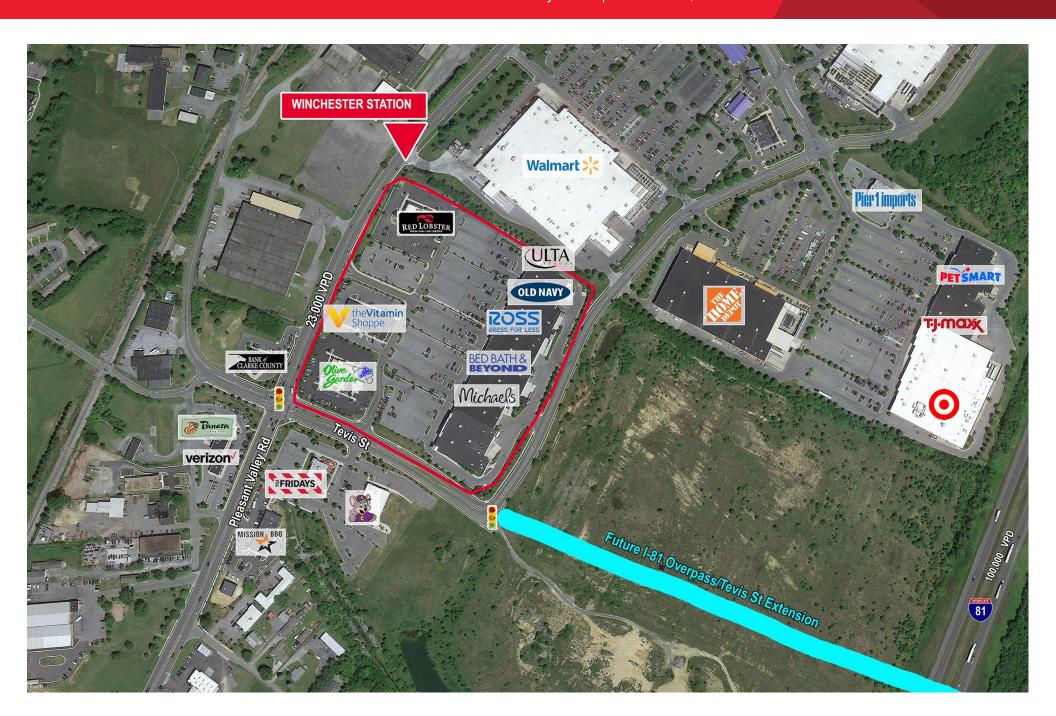

| Specifications |                                                                                                                                                                                               |
|----------------|-----------------------------------------------------------------------------------------------------------------------------------------------------------------------------------------------|
| Total Size     | 182,816 SF                                                                                                                                                                                    |
| Availabilities | 4 spaces ranging from 1,342 SF up to 2,550 SF                                                                                                                                                 |
| Location       | Primary retail corridor with excellent surrounding co-tenancy                                                                                                                                 |
| Features       | <ul> <li>Regional drawing power</li> <li>Best-in-Class Merchandising Mix</li> <li>Great exposure to Pleasant Valley Road</li> <li>Second generation restaurant space available now</li> </ul> |
| Traffic Count  | 23,000 - Pleasant Valley Road                                                                                                                                                                 |