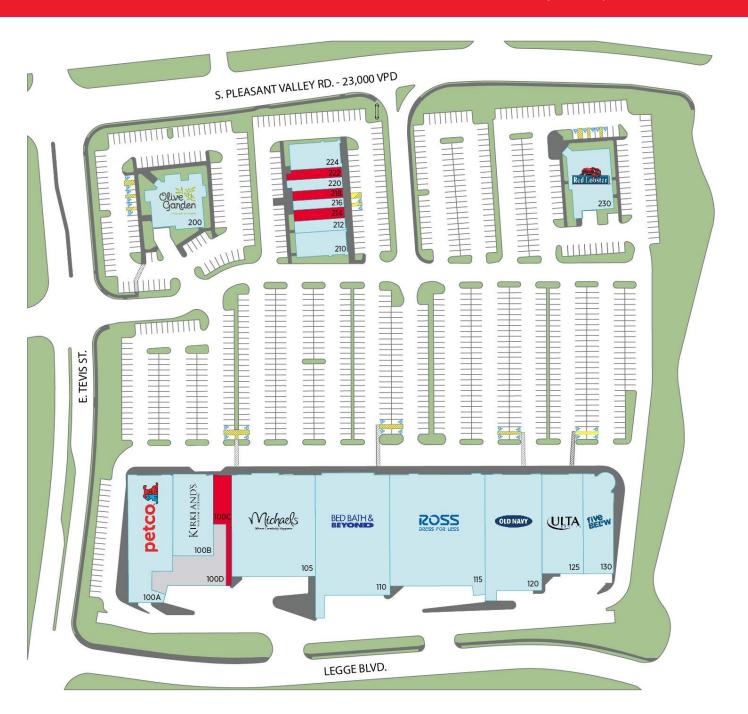

| Specifications |                                                                                                                                                                                               |
|----------------|-----------------------------------------------------------------------------------------------------------------------------------------------------------------------------------------------|
| Total Size     | 182,816 SF                                                                                                                                                                                    |
| Availabilities | 4 spaces ranging from 1,342 SF up to 2,550 SF                                                                                                                                                 |
| Location       | Primary retail corridor with excellent surrounding co-tenancy                                                                                                                                 |
| Features       | <ul> <li>Regional drawing power</li> <li>Best-in-Class Merchandising Mix</li> <li>Great exposure to Pleasant Valley Road</li> <li>Second generation restaurant space available now</li> </ul> |
| Traffic Count  | 23,000 - Pleasant Valley Road                                                                                                                                                                 |

| Tenant | Index                      |        |
|--------|----------------------------|--------|
| SPACE  | TENANT                     | SF     |
| 100A   | Petco                      | 14,600 |
| 100B   | Kirkland's                 | 9,100  |
| 100C   | AVAILABLE                  | 2,550  |
| 100D   | Landlord Room/Loading Dock | 7,663  |
| 105    | Michaels                   | 23,863 |
| 110    | Bed Bath & Beyond          | 25,960 |
| 115    | Ross Dress for Less        | 30,094 |
| 120    | Old Navy                   | 18,800 |
| 125    | Ulta Beauty                | 11,452 |
| 130    | Five Below                 | 7,988  |
| 200    | Olive Garden               | 7,497  |
| 210    | Next Day Blinds            | 3,570  |
| 212    | El Pollon                  | 1,633  |
| 214    | AVAILABLE                  | 1,530  |
| 216    | Regional Finance           | 1,348  |
| 218    | AVAILABLE                  | 1,342  |
| 220    | Kim's Nails & Spa          | 1,453  |
| 222    | AVAILABLE                  | 1,700  |
| 224    | The Vitamin Shoppe         | 3,570  |
| 230    | Red Lobster                | 7,103  |
|        |                            |        |