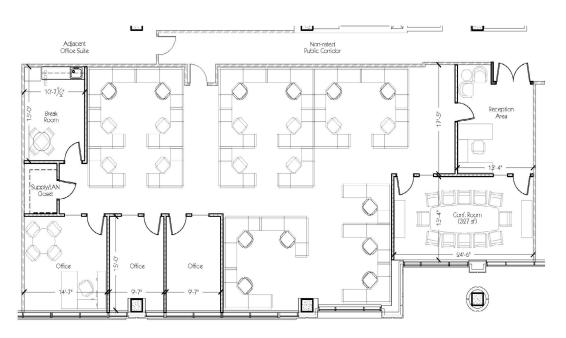

# 400 Colonial Center Parkway, Lake Mary, FL

Suite 225

Office:  $3,935 \pm sf$ 

#### **Move-In Ready Space**

Contact

Previous

Next

Greg Morrison, CCIM, SIOR

Principal, Managing Director 407.440.6640

greg.morrison@avisonyoung.com

Scott Pamplin