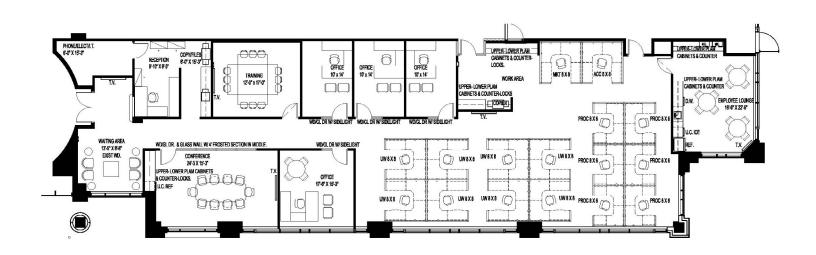

# 400 Colonial Center Parkway, Lake Mary, FL

Suite 100

Office:  $5,512 \pm sf$ **AVAILABLE 06/01/20** 

Location

Previous

Greg Morrison, CCIM, SIOR

Principal, Managing Director 407.440.6640

greg.morrison@avisonyoung.com

Scott Pamplin

Vice President 407.440.6643

Owned by:

PIEDMONT\*

PIEDMONT\*