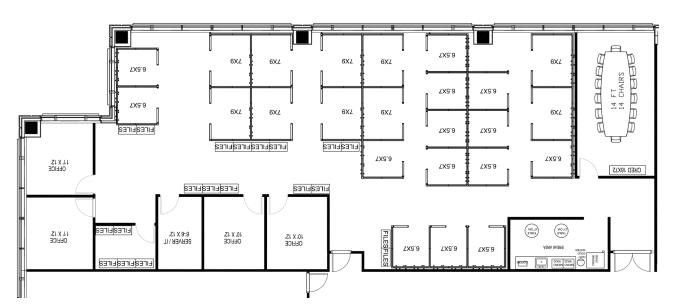

# 400 Colonial Center Parkway, Lake Mary, FL

Suite 100

Office:  $5,512 \pm sf$ **AVAILABLE 06/01/20** 

Location

Previous

Greg Morrison, CCIM, SIOR

Principal, Managing Director 407.440.6640

greg.morrison@avisonyoung.com

# 400 Colonial Center Parkway, Lake Mary, FL

Suite 225

Office:  $3,935 \pm sf$ 

# 400 Colonial Center Parkway, Lake Mary, FL

Suite 270

Office:  $4,729 \pm sf$ 

Contact

Greg Morrison, CCIM, SIOR

Principal, Managing Director 407.440.6640

greg.morrison@avisonyoung.com

Scott Pamplin