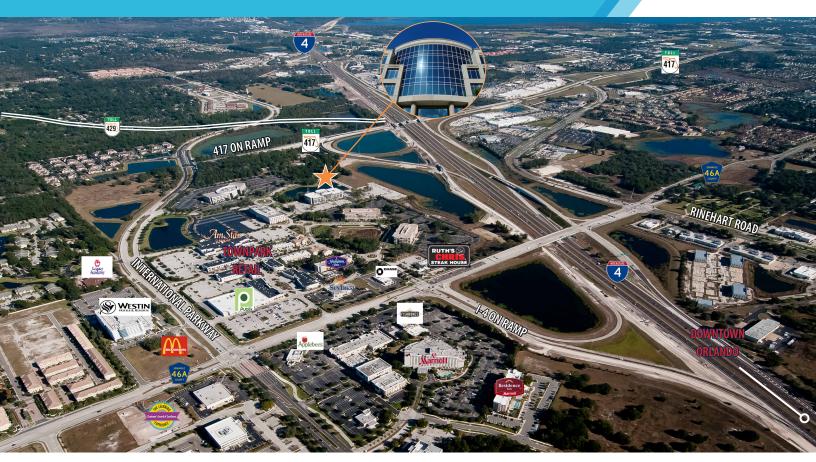

#### **Prime Location**

- Five-Story class A Office Building
- Located in Colonial TownPark, Orlando's premier mixed-use development featuring quality retail and restaurants within walking distance
- State-of-the-art fiber optics
- The Building has dual feed power from separate substations, providing built in redundancy
- Immediate access to I-4 and SR 417 (the Greeneway)
- Abundant Parking
- Fitness center equipped with cardio and weight training machines with separate shower and locker facilities
- A BOMA 360 Performance Building
- LEED Silver Certified and Energy Star rating

Home Location

Floor Plan

Contact

**Previous** 

Greg Morrison, CCIM, SIOR

Principal, Managing Director 407.440.6640

greg.morrison@avisonyoung.com

Scott Pamplin