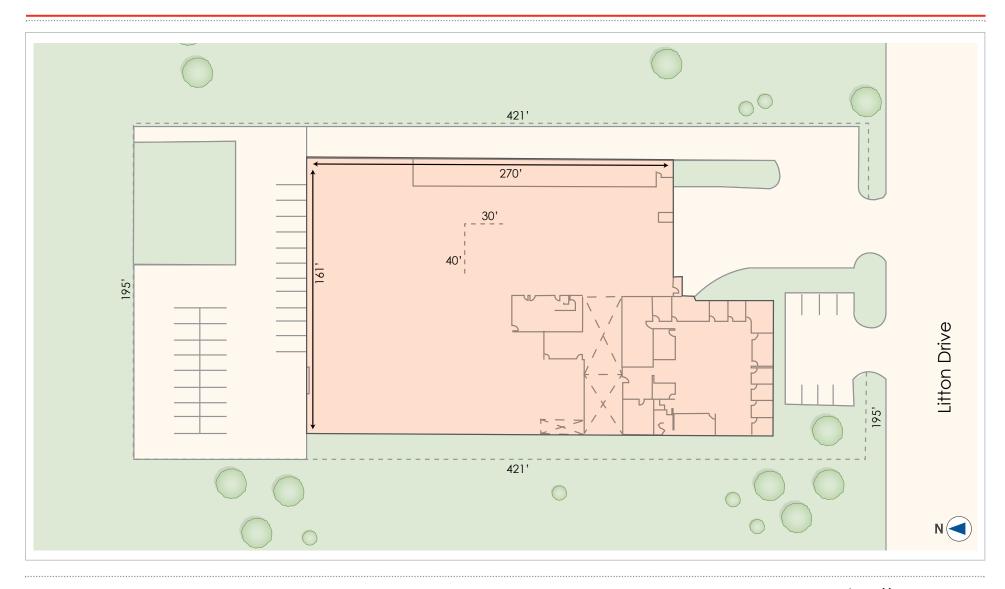

## INDUSTRIAL WAREHOUSE SPACE FOR LEASE

**SPACE AVAILABLE** 38,400 SF

LEASE RATE Call for details

## **HIGHLIGHTS**

- 18' clear ceiling heights
- 4 Dock-high door; 1 Drive-in door
- Fenced-in outside storage area
- 3 miles from I-285
- Within Community Improvement District
- 100% Freeport Tax Exemption