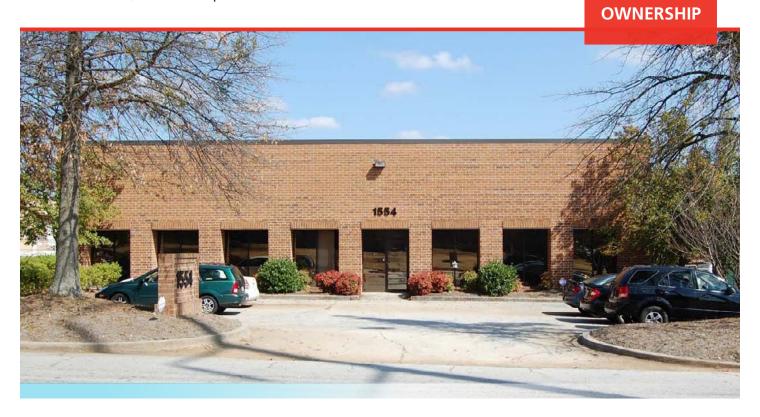

## **1554 Litton Drive**

Stone Mountain, GA 30083 | Stone Mountain Industrial Park

## INDUSTRIAL WAREHOUSE SPACE FOR LEASE

**SPACE AVAILABLE** 38,400 SF

LEASE RATE Call for details

## **HIGHLIGHTS**

- 18' clear ceiling heights
- 4 Dock-high door; 1 Drive-in door
- Fenced-in outside storage area
- 3 miles from I-285
- Within Community Improvement District
- 100% Freeport Tax Exemption