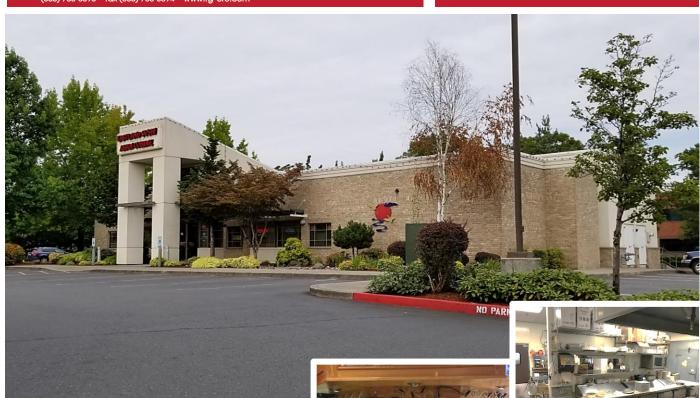

## **Eastland Building**

16519 SE McGillivray Boulevard Vancouver, WA 98683

Approximately 6,000 SF plus outside seating area of 115 SF

\$15,000 per month (includes property taxes and insurance

Tenant is responsible for janitorial, building repairs & maintenance and utilities.

# 16519 SE McGillivray Blvd | Vancouver, WA 98683