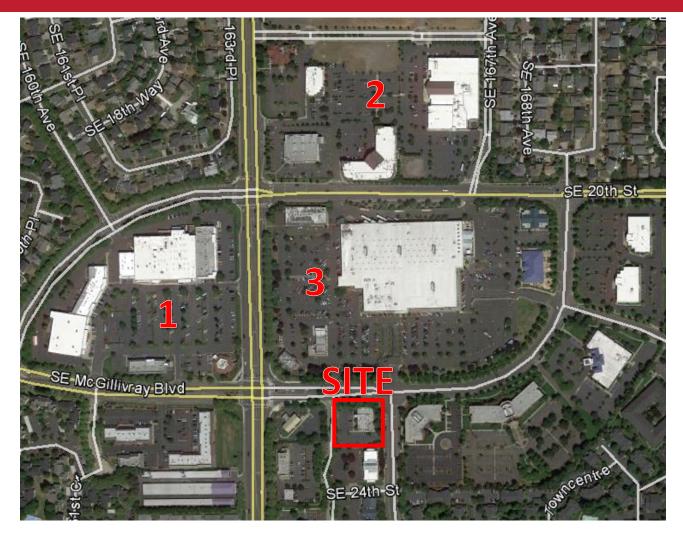

#### **NEIGHBORING RETAILERS**

- 1. Fisher's Landing Marketplace: New Seasons, Big Lots, Homestreet Bank, Shari's, Mud Bay
- Eastside Spectrum: Walgreens, Gustav's Big Al's, Minato Seafood Buffet, Biscuits Café, Black Bear Diner, Bikram Hot Yoga, Black Rock Coffee Bar, Dot's Donuts
- 3. Fred Meyer Center: Fred Meyer Fuel, Perfect Look Salon, Baskin Robbins

**OTHER NEARBY BUSINESSES: Columbia Crossing (164th & Mill Plain):** Kohl's, Ross, Bed Bath & Beyond, Cost Plus, Pier 1 Imports, Michael's, Chipotle, Panera Bread, Dress Barn, Sleep Country, Peet's Coffee PeaceHealth

**Columbia Tech Center:** Banfield Pet Hospital, Clark College, Hopworks Urban Brewing, Home Depot, JCPenney, Wal-Mart, Costco **Riverstone Marketplace:** QFC, Roots Restaurant, Sorelle Salon, Natural Grocer, Providence, Les Schwab

Towncenter Office Buildings | C-Tran Park & Ride | Vancouver Tech Campus | WaferTech

This statement with the information it contains is given with the understanding that all the negotiations relating to the purchase, rental or leasing of the property described above shall be conducted through this office. The above information, while not guaranteed, has been secured from sources we believe to be reliable.