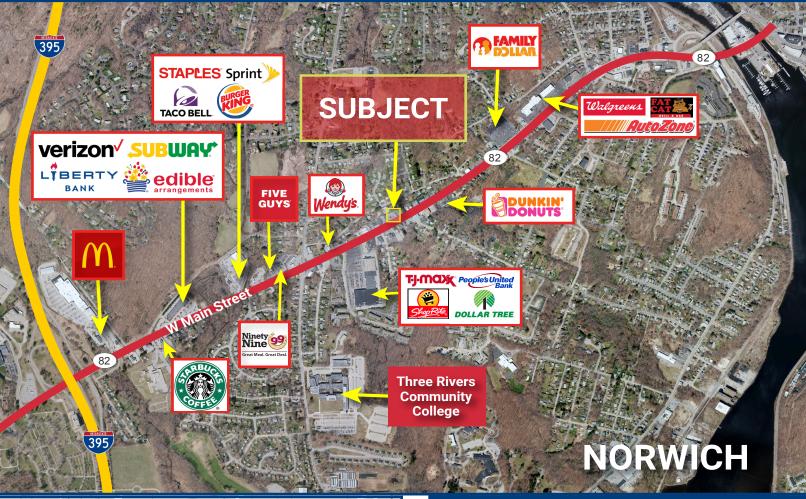

## INVESTORS / BUSINESS OWNERS: TAKE NOTE

577 West Main Street • Norwich, CT 06360

#### Highlights:

- Very lucrative business with near passive income.
- Functioning successfully for more than ten years.
- Two locations: East Lyme and Norwich; Buy one or both.
- Great location on traffic lighted intersection.
- Income and expenses available upon request.