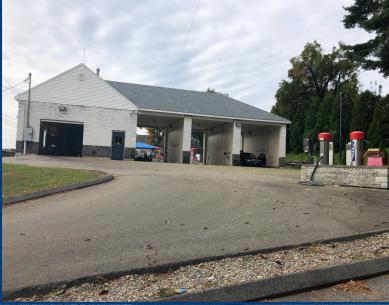

#### **Property Profile:**

Lot Size: 1 AC

**Asking Price**: \$1,575,000

**Construction Status:** Existing

Year Built: 1999

Very active Car Wash

Space Description: business, extremely well-

maintained.