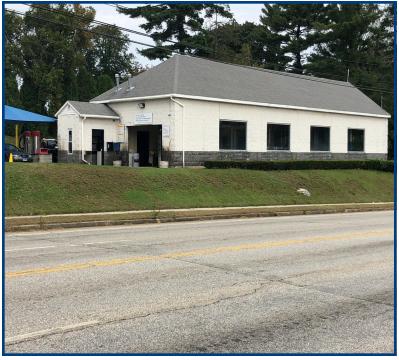

## INVESTORS / BUSINESS OWNERS: TAKE NOTE

577 West Main Street • Norwich, CT 06360

#### **Property Profile:**

Lot Size: 1 AC

**Asking Price**: \$1,575,000

**Construction Status:** Existing

Year Built: 1999

Very active Car Wash

Space Description: business, extremely well-

maintained.