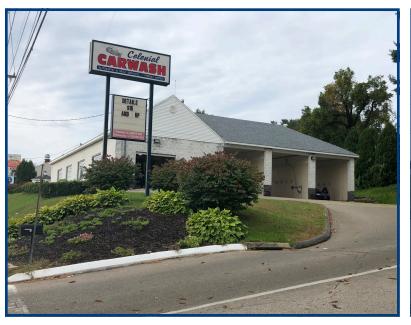

#### **Property Profile:**

Lot Size: 1 AC

**Asking Price**: \$1,575,000

**Construction Status:** Existing

Year Built: 1999

Very active Car Wash

Space Description: business, extremely well-

maintained.