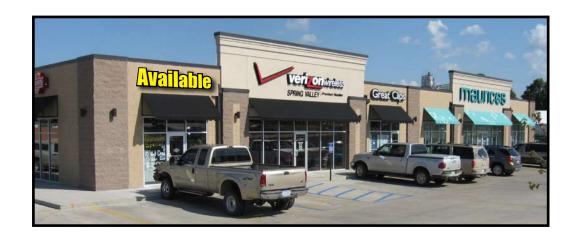

## Walmart Supercenter Anchored Retail Space for Lease 1214 N. Jefferson Way, Indianola, IA

# **Building Data**

| Available SF:      | 1,676 SF                                      |
|--------------------|-----------------------------------------------|
| Total Building SF: | 10,016 SF                                     |
| Building Depth     | 70′                                           |
| Anchor Tenants     | Walmart,<br>Maurices, Great<br>Clips, Verizon |