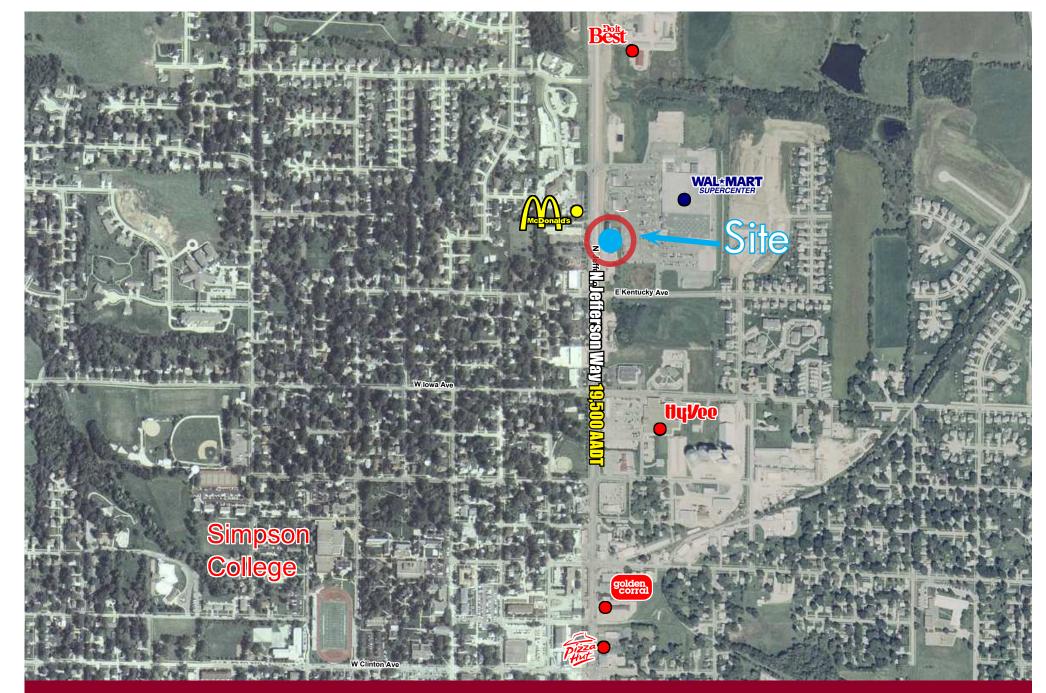

#### Trade Area Aerial 1214 N. Jefferson Way, Indianola, IA

he information contained herein is based on estimates and assumptions and is presented for illustration purposes only. No representations, warranties or guarantees of any kind are mad