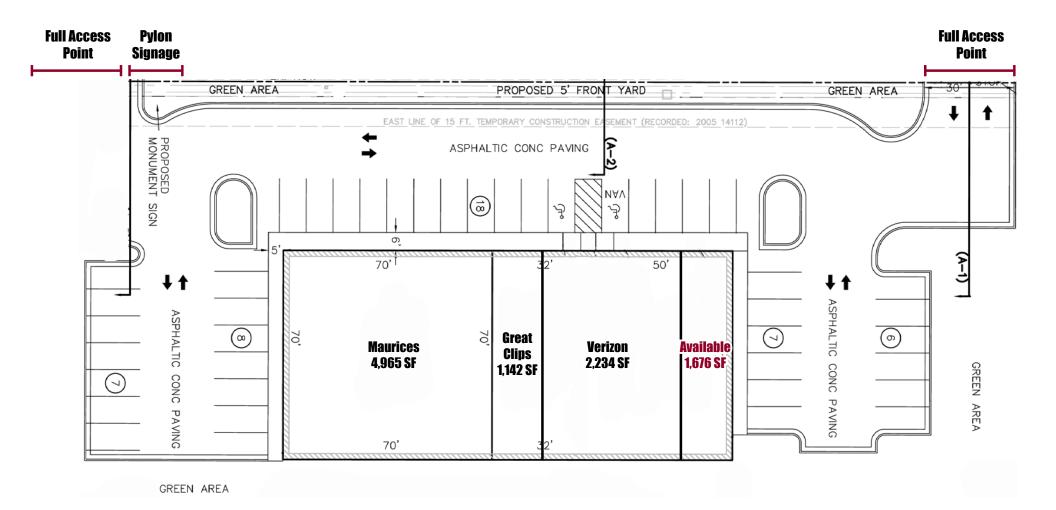

#### **Floor Plan** 1214 N. Jefferson Way, Indianola, IA

he information contained herein is based on estimates and assumptions and is presented for illustration purposes only. No representations, warranties or quarantees of any kind are mad

# **Building Data**

| Available SF:      | 1,676 SF                                      |
|--------------------|-----------------------------------------------|
| Total Building SF: | 10,016 SF                                     |
| Building Depth     | 70′                                           |
| Anchor Tenants     | Walmart,<br>Maurices, Great<br>Clips, Verizon |