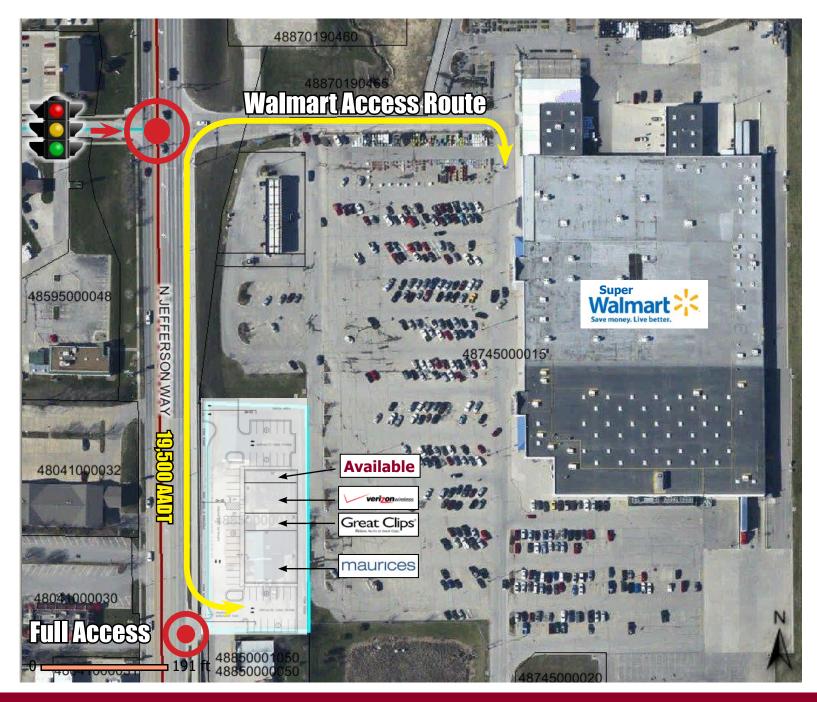

Site Aerial 1214 N. Jefferson Way, Indianola, IA

he information contained herein is based on estimates and assumptions and is presented for illustration purposes only. No representations, warranties or guarantees of any kind are mad

ne information contained herein is based on estimates and assumptions and is presented for illustration purposes only. No representations, warranties or guarantees of any kind are mad