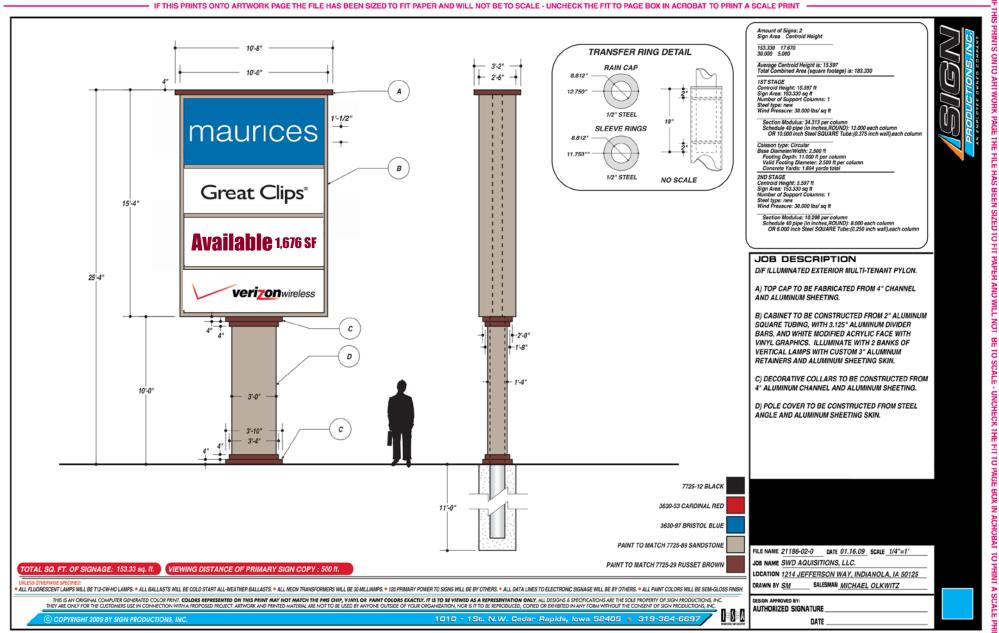

Б TO PRINT A SCALE PAGE BOX IN ACROBAT ē Ē BE TO SCALE - UNCHECK THE NOT PAPER AND WILL SIZED TO FIT FILE HAS BEEN PAGE THE ARTWORK ONTO PRINTS ₽