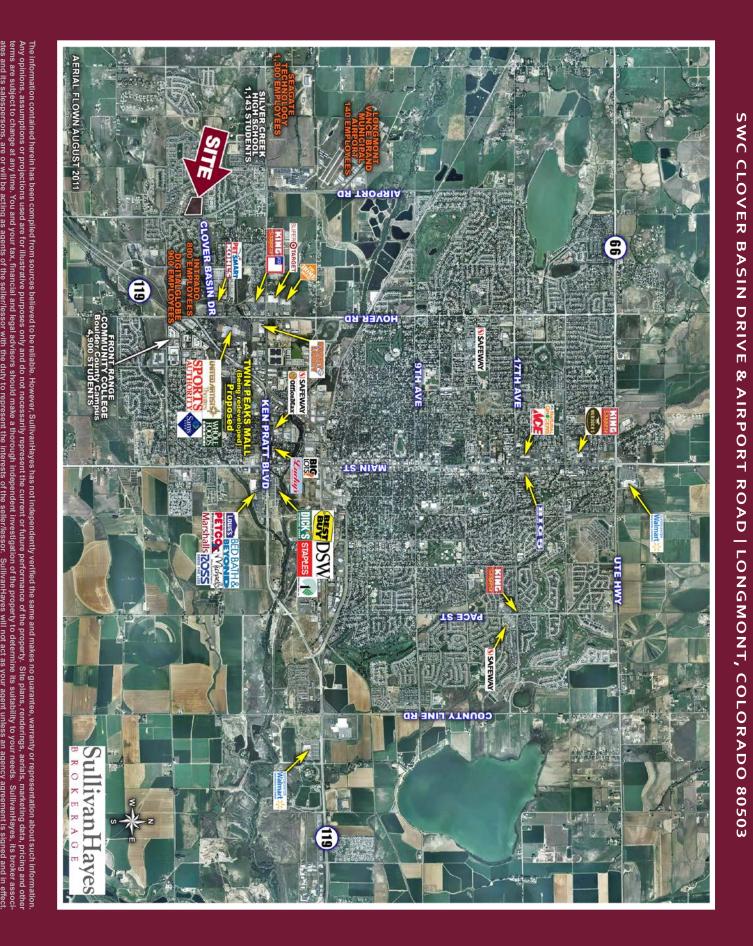

## New Pads & Inline Space Available

## New Pads & Inline Space Available

SWC CLOVER BASIN DRIVE & AIRPORT ROAD | LONGMONT, COLORADO 80503

## INFORMATION

- Pads and Inline space available in new mixed use development
- 265 high-end apartments under construction immediately adjacent to site
- Strong daytime & evening densities
- Average HH income of \$93,021 within 3 miles