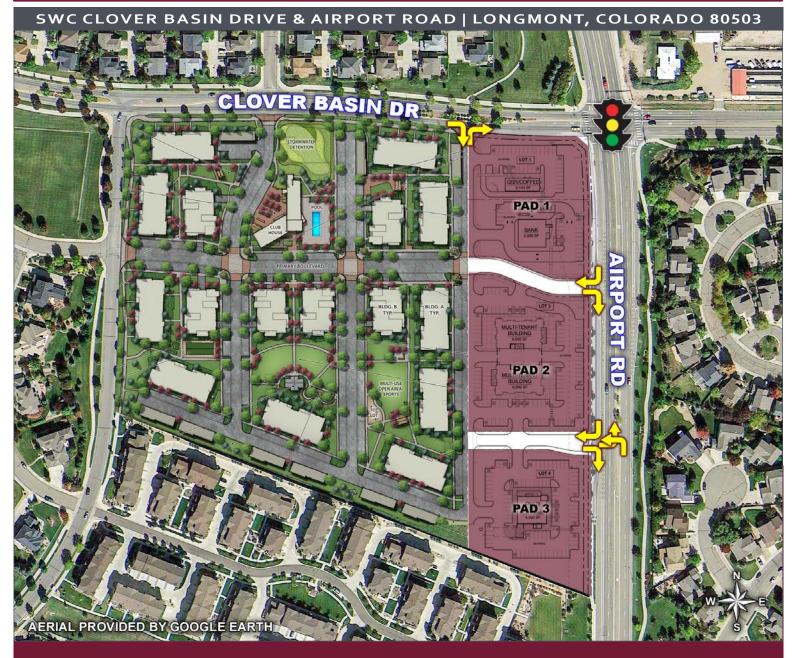

## New Pads & Inline Space Available

## INFORMATION

- Pads and Inline space available in new mixed use development
- 265 high-end apartments under construction immediately adjacent to site
- Strong daytime & evening densities
- Average HH income of \$93,021 within 3 miles