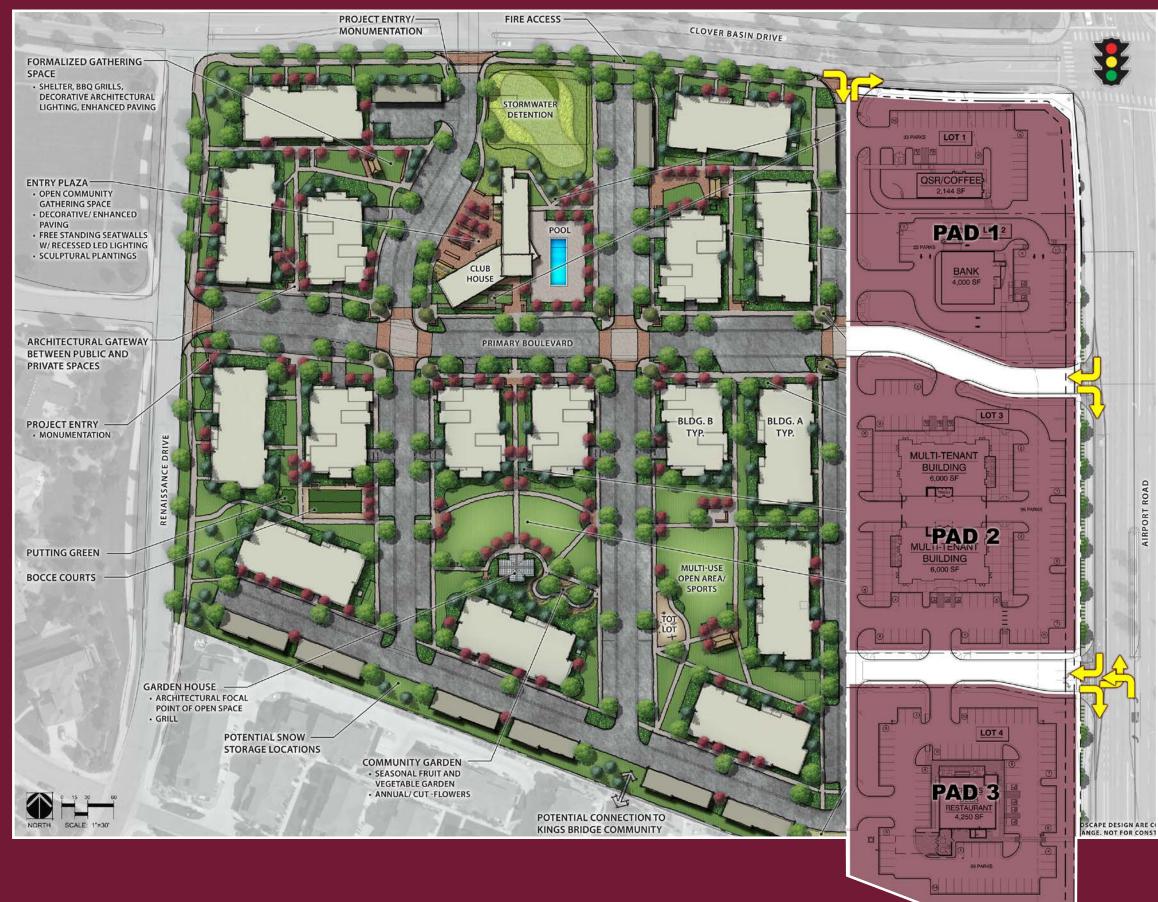

## New Pads & Inline Space Available

## INFORMATION

- Pads and Inline space available in new mixed use development
- 265 high-end apartments under construction immediately adjacent to site
- Strong daytime & evening densities
- Average HH income of \$93,021 within 3 miles