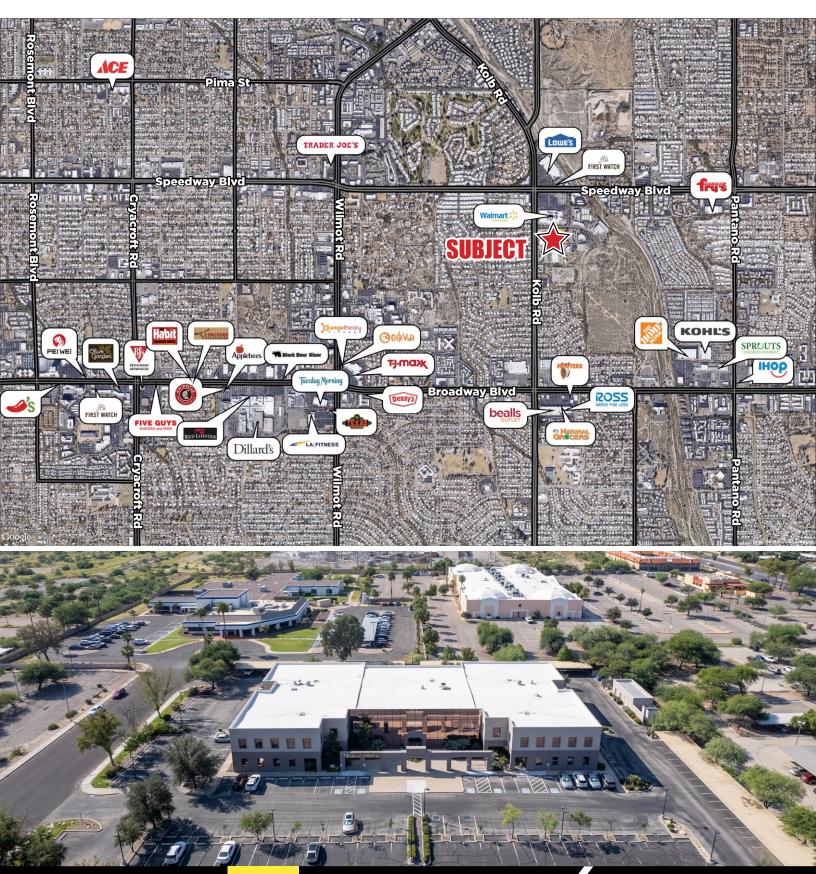

RENT THROUGH 1/31/2026







### Floor Plan



### **Property Overview**

- Class A Office Space Available for Sublease
- 18,300 SF Available
- \$12.00 PSF Full Service
- 5-10 Year Lease Available (or short term to 1/31/2026)
- Discounted Rent through 3/31/2026
- Fiber into Server Room (w/Raised Floor)
- Efficiently designed floorplan with high-end interior finishes
- 33 Covered Parking Spaces Included
- Furniture may be Available
- High visibility and easy access
- Signage opportunities



Hgh-speed communications links, separate cooling and UPS power back-up system (wet cell) in communications room. Card-key access on all doors. Generous supply of covered parking. Patio with seating in rear courtyard for employee breaks. Numerous restaurants nearby.











## **Nearby Amenities**



### **EXCLUSIVE CONTACTS**

#### **Phil Skillings**

Owner/Agent 520 977 6369 phil.skillings@naihorizon.com

#### **Kyle Kilgore**

Office/Medical Specialist 520 999 3736 kyle.kilgore@naihorizon.com

#### DISCLAIMER

We obtained the information above from sources we believe to be reliable. However, we have not verified its accuracy and make noguarantee, warranty or representation about it. It is submitted subject to the possibility of errors, omissions, change of price, rental or other conditions, prior sale, lease or financing, or withdrawal without notice. We include projections, opinions, assumptions or estimates for example only, and they may not represent current or future performance of the property. You andyour tax and legal advisors should conduct your own investigation of the pr