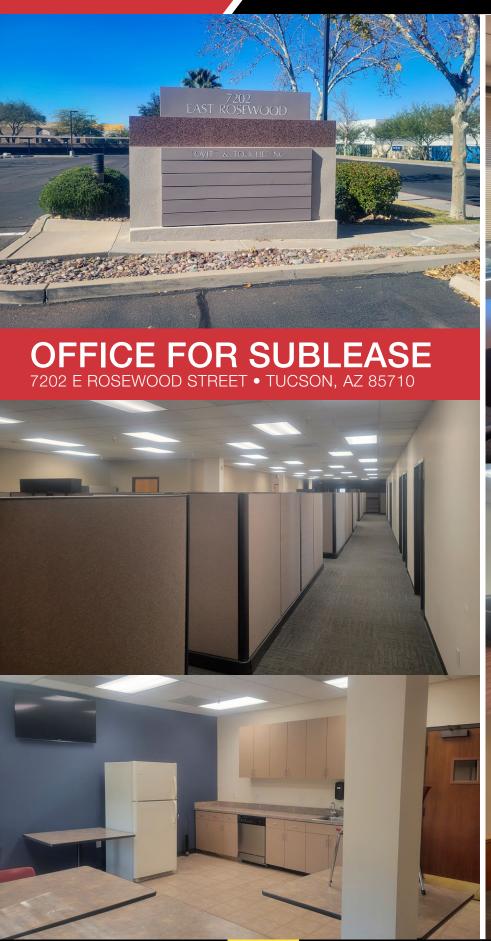

# OFFICE FOR SUBLEASE 7202 E ROSEWOOD STREET • TUCSON, AZ 85710

18,300 SF - 2ND FLOOR

5-10 YEAR LEASE AVAILABLE (OR SHORT TERM TO 1/31/2026)

\$12 PSF FULL SERVICE DISCOUNTED RENT THROUGH 1/31/2026

### **Property Overview**

- Class A Office Space Available for Sublease
- 18,300 SF Available
- \$12.00 PSF Full Service
- 5-10 Year Lease Available (or short term to 1/31/2026)
- Discounted Rent through 3/31/2026
- Fiber into Server Room (w/Raised Floor)
- Efficiently designed floorplan with high-end interior finishes
- 33 Covered Parking Spaces Included
- Furniture may be Available
- High visibility and easy access
- Signage opportunities