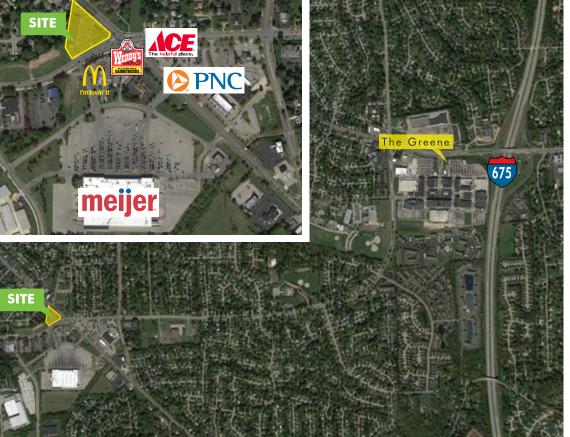

### LOCATION MAP

SITE AERIAL

© 2016 CBRE, Inc. This information has been obtained from sources believed reliable. We have not verified it and make no guarantee, warranty or representation about it. Any projections, opinions, assumptions or estimates used are for example only and do not represent the current or future performance of the property. You and your advisors should conduct a careful, independent investigation of the property to determine to your satisfaction the suitability of the property for your needs. Photos herein are the property of their respective owners and use of these images without the express written consent of the owner is prohibited. CBRE and the CBRE logo are service marks of CBRE, Inc. and/or its affiliated or related companies in the United States and other countries. All other marks displayed on this document are the property of their respective owners.

### **PROPERTY FEATURES**

- + 1,600 sq. ft. office/retail space available
- + Easy access to I-675
- + Located near a number of retail amenities including McDonald's, Meijer, Wendy's, PNC Bank and Handyman Ace Hardware
- + New carpet