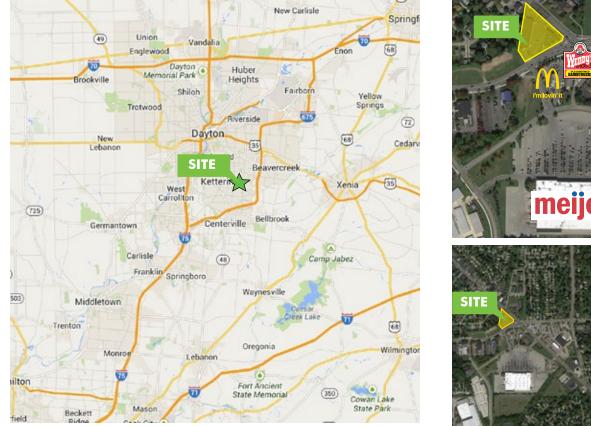

### LOCATION MAP

SITE AERIAL

© 2016 CBRE, Inc. This information has been obtained from sources believed reliable. We have not verified it and make no guarantee, warranty or representation about it. Any projections, opinions, assumptions or estimates used are for example only and do not represent the current or future performance of the property. You and your advisors should conduct a careful, independent investigation of the property to determine to your satisfaction the suitability of the property for your needs. Photos herein are the property of their respective owners and use of these images without the express written consent of the owner is prohibited. CBRE and the CBRE logo are service marks of CBRE, Inc. and/or its affiliated or related companies in the United States and other countries. All other marks displayed on this document are the property of their respective owners.

### **PROPERTY FEATURES**

- + 1,600 sq. ft. office/retail space available
- + Easy access to I-675
- + Located near a number of retail amenities including McDonald's, Meijer, Wendy's, PNC Bank and Handyman Ace Hardware
- + New carpet