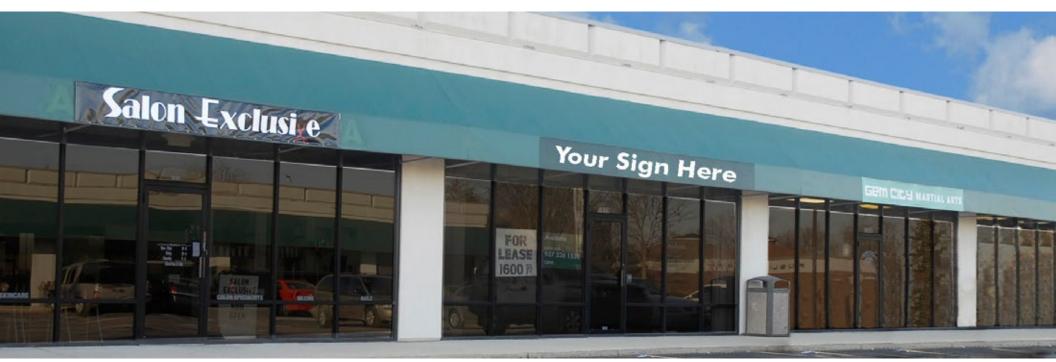

#### OFFICE/RETAIL SPACE AVAILABLE FOR LEASE

# **1839** EAST STROOP ROAD KETTERING, OHIO, 45429

### **PROPERTY FEATURES**

- + 1,600 sq. ft. office/retail space available
- + Easy access to I-675
- + Located near a number of retail amenities including McDonald's, Meijer, Wendy's, PNC Bank and Handyman Ace Hardware
- + New carpet