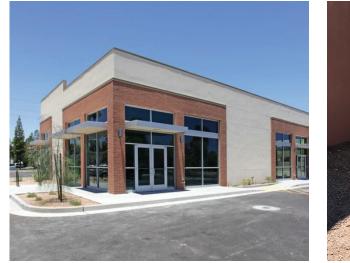

# ±3,551 SF FORMER MATTRESS FIRM BUILDING

S/SWC US 60 & RURAL ROAD 4455 S. RURAL ROAD | TEMPE, AZ 85282

www.cbre.us/phoenix

## PROPERTY **OVERVIEW**

| ADDRESS     | 4455 S. Rural Road, Tempe, Arizona |
|-------------|------------------------------------|
| BUILDING SF | ±3,551 SF                          |
| PARCEL SIZE | ±30,928 SF                         |
| PARKING     | 46 Dedicated Spots                 |
| ZONING      | PCC-2                              |