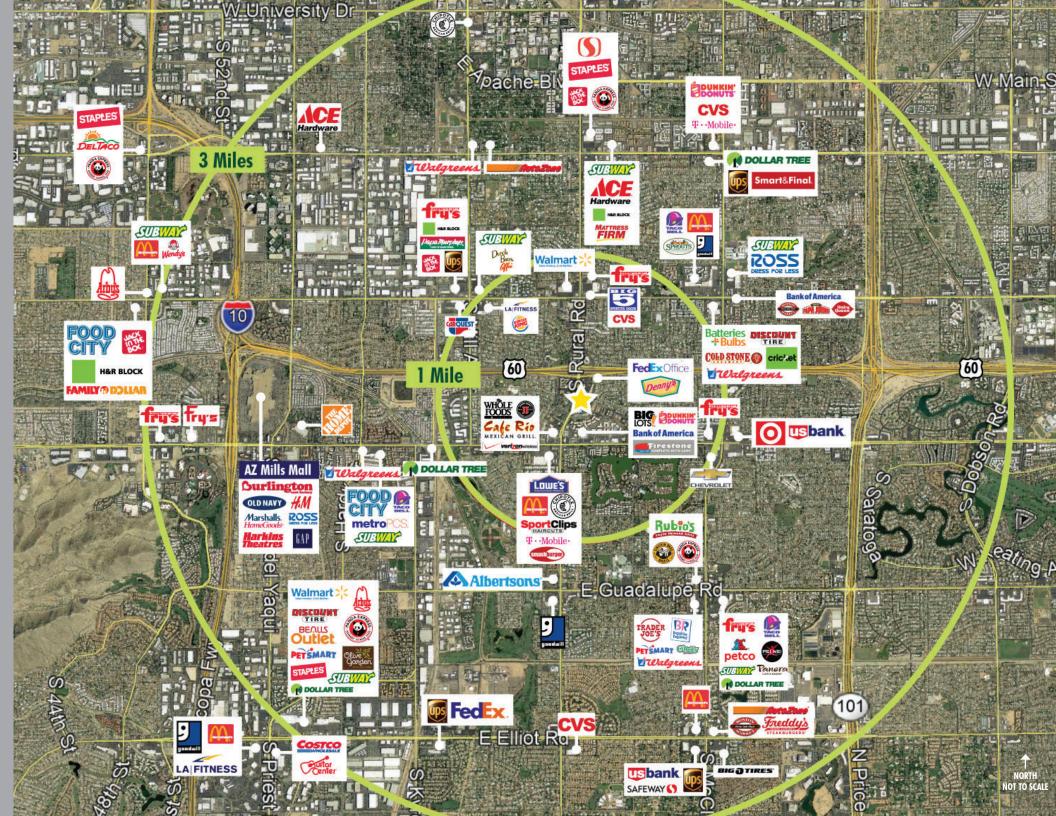

### **HIGHLIGHTS/FEATURES**

- Convenient access to and from US 60
- Heavy traffic counts along Rural Rd
- Located on the going to work side of Rural Rd
- Excellent visibility
- At lighted intersection
- Notable tenants in area include:

| 2019 DEMOS               | 1 MILE   | 3 MILES  | 5 MILES  |
|--------------------------|----------|----------|----------|
| POPULATION               | 20,755   | 162,510  | 362,060  |
| DAYTIME POPULATION       | 19,821   | 190,624  | 447,515  |
| AVG. HOUSEHOLD<br>INCOME | \$78,013 | \$73,790 | \$76,274 |
| BUSINESSES               | 928      | 6,294    | 15,504   |
| EMPLOYEES                | 9,352    | 174,610  | 311,908  |

#### Source: Esri

| TRAFFIC COUNTS       |                |
|----------------------|----------------|
| RURAL ROAD           | 37,274 (2017)  |
| SUPERSTITION FREEWAY | 200,741 (2017) |

Source: ADOT

Traffic Count Source: ADOT 2017