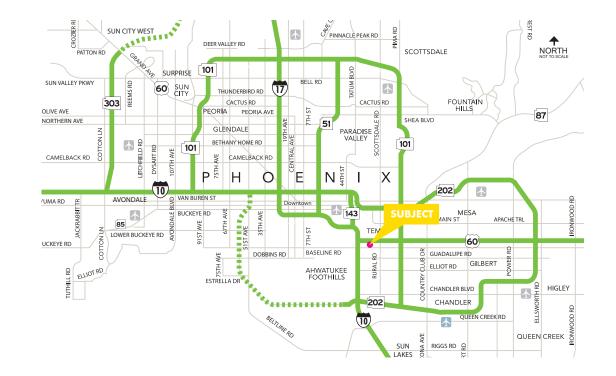

# ±3,551 SF FORMER MATTRESS FIRM BUILDING

S/SWC US 60 & RURAL ROAD 4455 S. RURAL ROAD | TEMPE, AZ 85282

www.cbre.us/phoenix

## PROPERTY **OVERVIEW**

| ADDRESS     | 4455 S. Rural Road, Tempe, Arizona |
|-------------|------------------------------------|
| BUILDING SF | ±3,551 SF                          |
| PARCEL SIZE | ±30,928 SF                         |
| PARKING     | 46 Dedicated Spots                 |
| ZONING      | PCC-2                              |