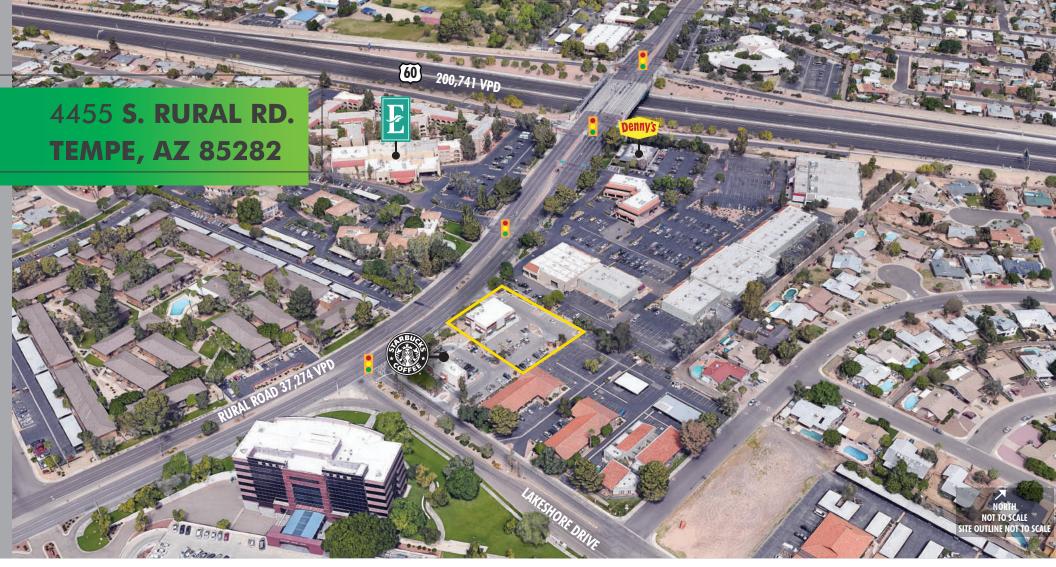

# ±3,551 SF FORMER MATTRESS FIRM BUILDING

S/SWC US 60 & RURAL ROAD 4455 S. RURAL ROAD | TEMPE, AZ 85282

www.cbre.us/phoenix

### **HIGHLIGHTS/FEATURES**

- Convenient access to and from US 60
- Heavy traffic counts along Rural Rd
- Located on the going to work side of Rural Rd
- Excellent visibility
- At lighted intersection
- Notable tenants in area include:

#### Source: Esri

| TRAFFIC COUNTS       |                |
|----------------------|----------------|
| RURAL ROAD           | 37,274 (2017)  |
| SUPERSTITION FREEWAY | 200,741 (2017) |

Source: ADOT

Traffic Count Source: ADOT 2017