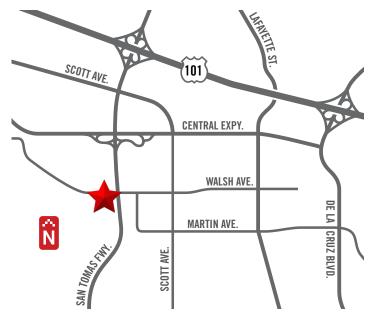

### **LOCATION MAP**

#### **FEATURES**

- ±251,413 SF Business Park
- Suites range from 140 SF to 14,000 SF
- Various configurations of Office/R&D/Warehouse
- Numerous expansion options within the park and in the immediate area
- Great amenities include an on-site deli and a membership-based fitness facility
- Corner location on San Tomas Expwy & Walsh Ave
- Immediate access to Highway 101 & Central Expwy
- Minutes from San Jose International Airport
- ±3.3/1000 Parking Ratio
- On-site Leasing Office located at 2316 Walsh Ave
- Call to tour or pick up master key at Leasing Office