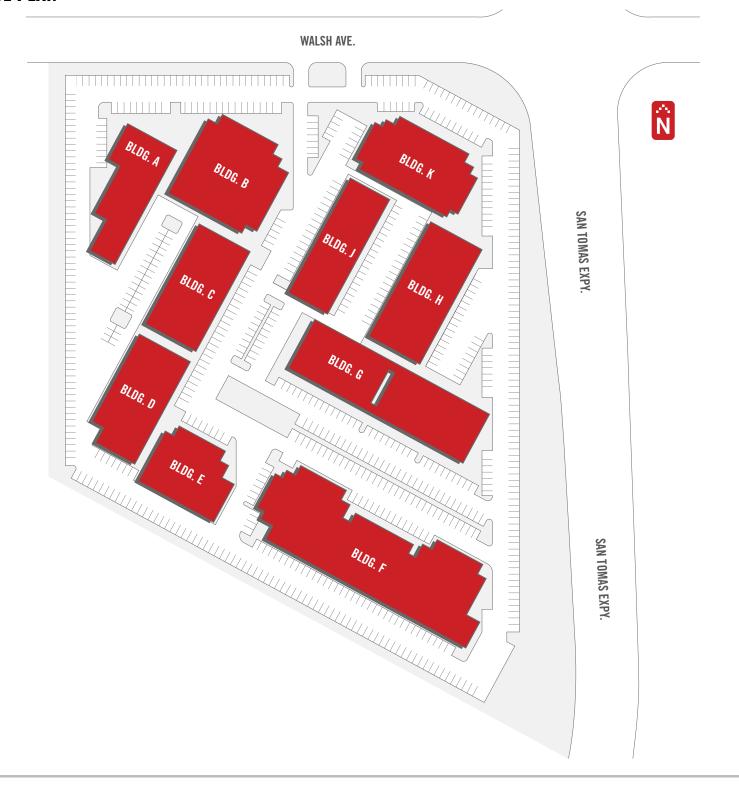

## **SITE PLAN**

#### **FEATURES**

- ±251,413 SF Business Park
- Suites range from 140 SF to 14,000 SF
- Various configurations of Office/R&D/Warehouse
- Numerous expansion options within the park and in the immediate area
- Great amenities include an on-site deli and a membership-based fitness facility
- Corner location on San Tomas Expwy & Walsh Ave
- Immediate access to Highway 101 & Central Expwy
- Minutes from San Jose International Airport
- ±3.3/1000 Parking Ratio
- On-site Leasing Office located at 2316 Walsh Ave
- Call to tour or pick up master key at Leasing Office