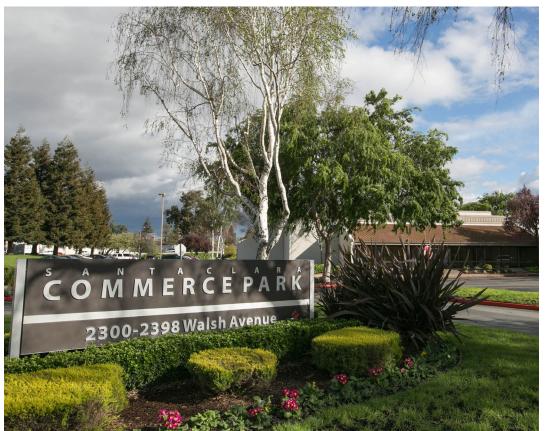

## SANTA CLARA COMMERCE PARK

#### 2300-2398 WALSH AVENUE - SANTA CLARA, CA

#### **FEATURES**

- ±251,413 SF Business Park
- Suites range from 140 SF to 14,000 SF
- Various configurations of Office/R&D/Warehouse
- Numerous expansion options within the park and in the immediate area
- Great amenities include an on-site deli and a membership-based fitness facility
- Corner location on San Tomas Expwy & Walsh Ave
- Immediate access to Highway 101 & Central Expwy
- Minutes from San Jose International Airport
- ±3.3/1000 Parking Ratio
- On-site Leasing Office located at 2316 Walsh Ave
- Call to tour or pick up master key at Leasing Office