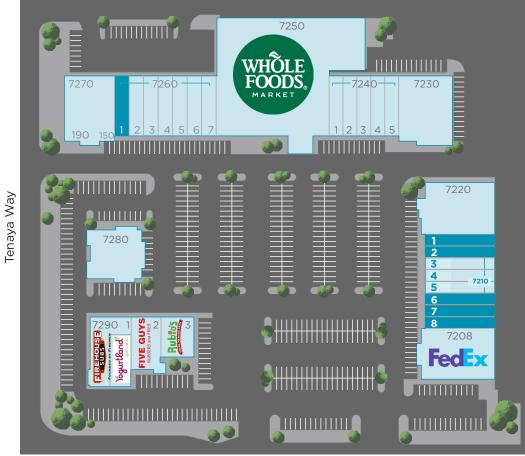

### For Lease

SITE PLAN

Lake Mead Boulevard

| SUITE    | TENANT                           | SF     |
|----------|----------------------------------|--------|
| 7290-3   | Rubio's Baja Grill               | 2,287  |
| 7290-2   | Five Guys                        | 2,750  |
| 7290-110 | Yogurtland                       | 2,240  |
| 7290-100 | Firehouse Subs                   | 2,120  |
| 7280-1   | Mountain America<br>Credit Union | 4,108  |
| 7270-190 | The Sunny Plumber                | 3,078  |
| 7270-150 | Victory Martial Arts             | 2,886  |
| 7260-1   | AVAILABLE                        | 1,365  |
| 7260-2   | Sports Clips                     | 1,400  |
| 7260-3   | Edible Arrangements              | 1,400  |
| 7260-4   | Personal Eyes Optical            | 1,400  |
| 7260-5   | Gentle Dental                    | 1,400  |
| 7260-6   | Medical Mobility                 | 2,765  |
| 7250-1   | Whole Foods Market               | 27,000 |
| 7240-1   | Diya Eyebrows Threading          | 1,365  |
| 7240-2   | Braces Etc. Orthodontics         | 1,400  |
| 7240-3   | Dudley Chiropractic              | 1,400  |
| 7240-4&5 | Soccer Zone                      | 2,765  |
| 7230-1   | Aqua Tots                        | 6,004  |
| 7220-1   | Armed Forces Career Ctr.         | 5,860  |
| 7210-1   | AVAILABLE                        | 1,190  |
| 7210-2   | AVAILABLE                        | 1,190  |
| 7210-3   | Aqua Nails                       | 1,190  |
| 7210-4&5 | Jenny Craig                      | 2,380  |
| 7210-6   | AVAILABLE                        | 1,190  |
| 7210-7&8 | AVAILABLE                        | 2,380  |
| 7208     | FedEx Office                     | 5,860  |

OCCUPIED

AVAILABLE

Cushman & Wakefield Copyright 2015. No warranty or representation, express or implied, is made to the accuracy or completeness of the information contained herein, and same is submitted subject to errors, omissions, change of price, rental or other conditions, withdrawal without notice, and to any special listing conditions imposed by the property owner(s). As applicable, we make no representation as to the condition of the property (or properties) in question.