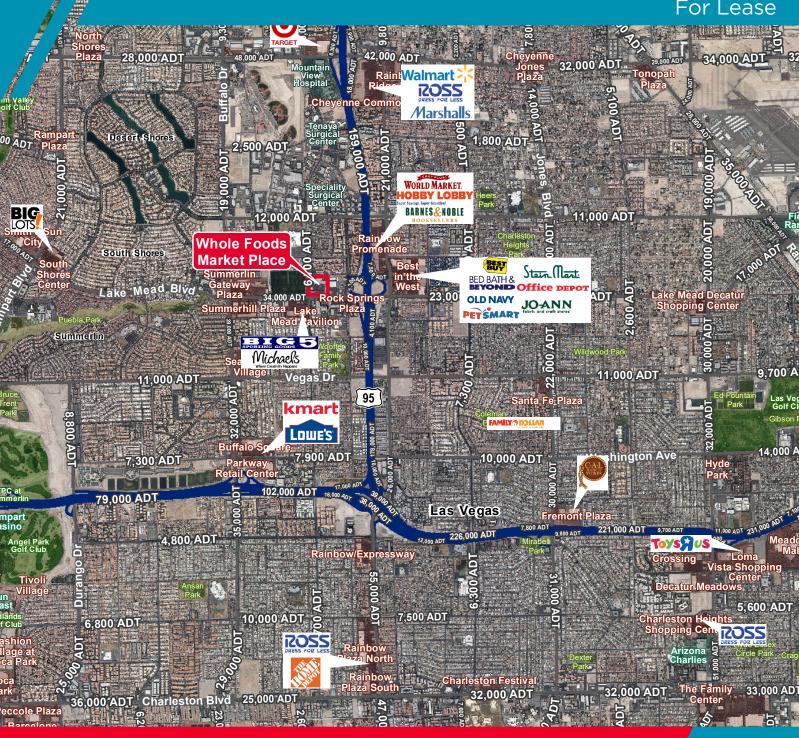

### **PROPERTY HIGHLIGHTS**

- Available space: ±1,190 SF 3,570 SF
- Busy Neighborhood Center anchored by Whole Food Market
- Excellent freeway access, close proximity to US-95 / Lake Mead ramps
- High population density minutes from Desert Shores and Summerlin communities
- Strong traffic counts, over 40,000 VPD!