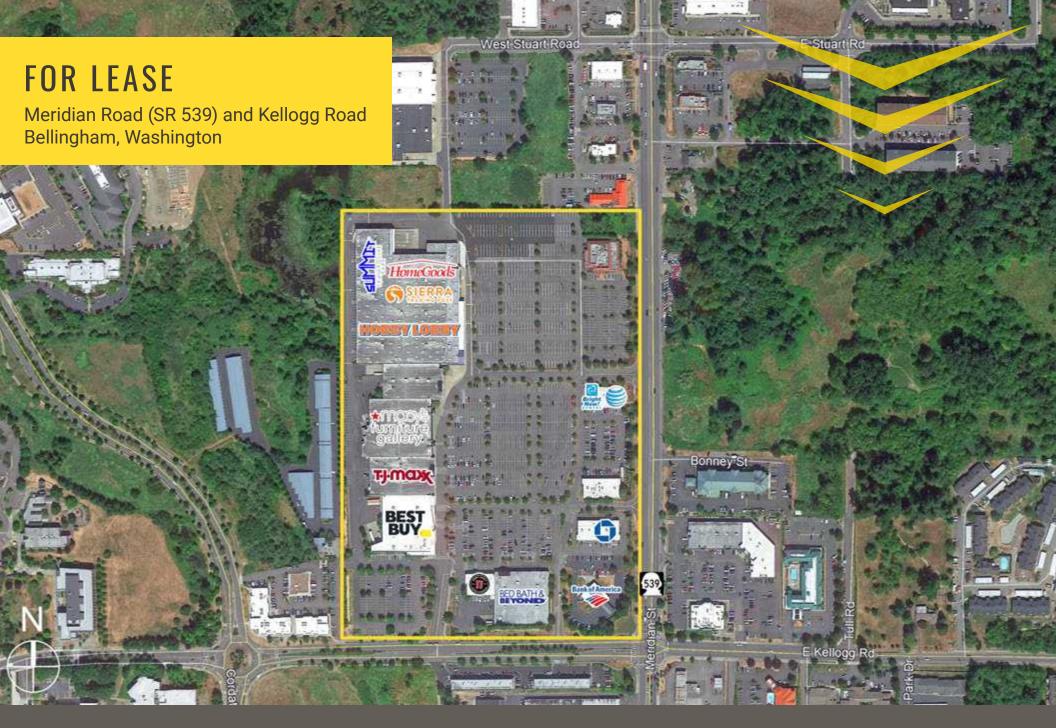

## CORDATA CENTER

First Western Properties,Inc. | 425.822.5522 | fwp-inc.com 11621 97th Lane NE, Kirkland, Washington 98034

Adam Greenberg

**CORDATA CENTER** is a large power center located on Meridian Road (SR 539) in Bellingham's main retail corridor. New Junior Anchor opportunity, 20,000 SF Office Depot space is now available. Call agent for details. Additionally, a 10,000 SF freestanding pad building is available with a drive-thru opportunity. One end cap space at 2,145 SF is also available now but there is potential for exciting additional tenant opportunities in this very busy center.

#### MERIDIAN RD & KELLOGG RD:

 1,317 SF - 10,000 SF
 \$24-\$30 PSF
 PLUS,NNN

 JR ANCHOR 20,000 SF
 CALL FOR RATES

• Join: Best Buy, TJ Maxx, Bed Bath & Beyond, Home Goods, Sierra Trading Post Hobby Lobby, & More!