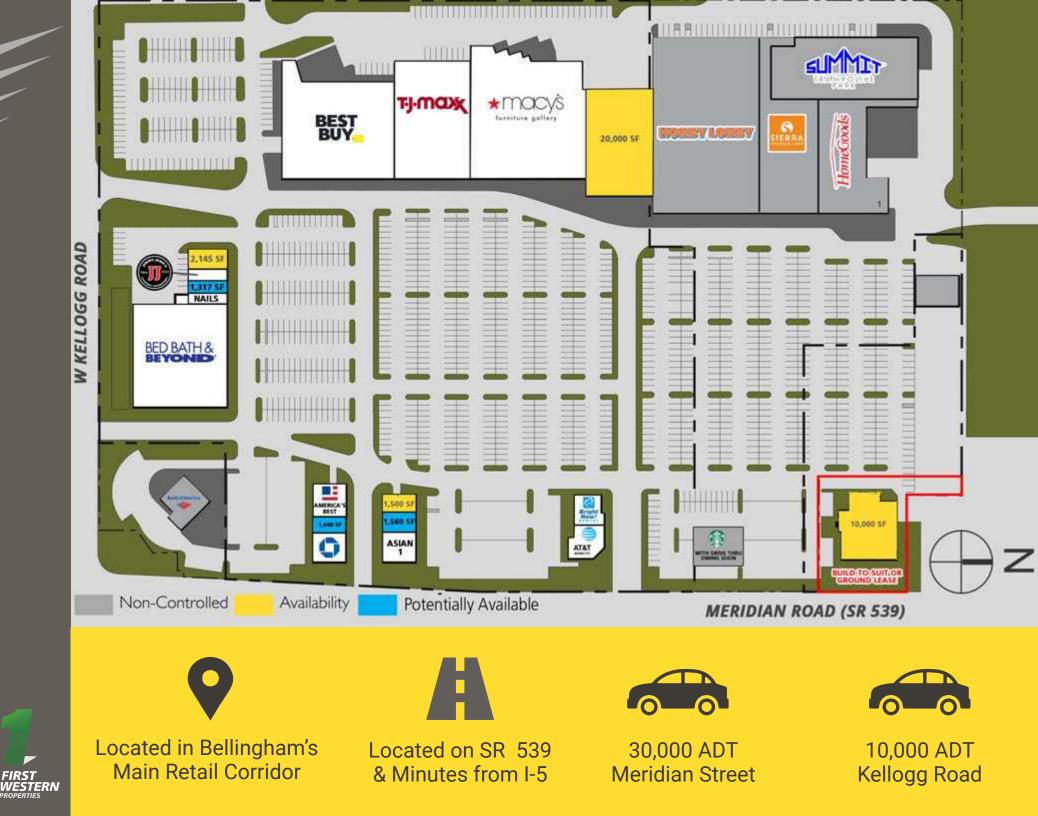

## CORDATA CENTER

First Western Properties,Inc. | 425.822.5522 | fwp-inc.com 11621 97th Lane NE, Kirkland, Washington 98034

Adam Greenberg

**CORDATA CENTER** is a large power center located on Meridian Road (SR 539) in Bellingham's main retail corridor. New Junior Anchor opportunity, 20,000 SF Office Depot space is now available. Call agent for details. Additionally, a 10,000 SF freestanding pad building is available with a drive-thru opportunity. One end cap space at 2,145 SF is also available now but there is potential for exciting additional tenant opportunities in this very busy center.

#### MERIDIAN RD & KELLOGG RD:

 1,317 SF - 10,000 SF
 \$24-\$30 PSF
 PLUS,NNN

 JR ANCHOR 20,000 SF
 CALL FOR RATES

• Join: Best Buy, TJ Maxx, Bed Bath & Beyond, Home Goods, Sierra Trading Post Hobby Lobby, & More!