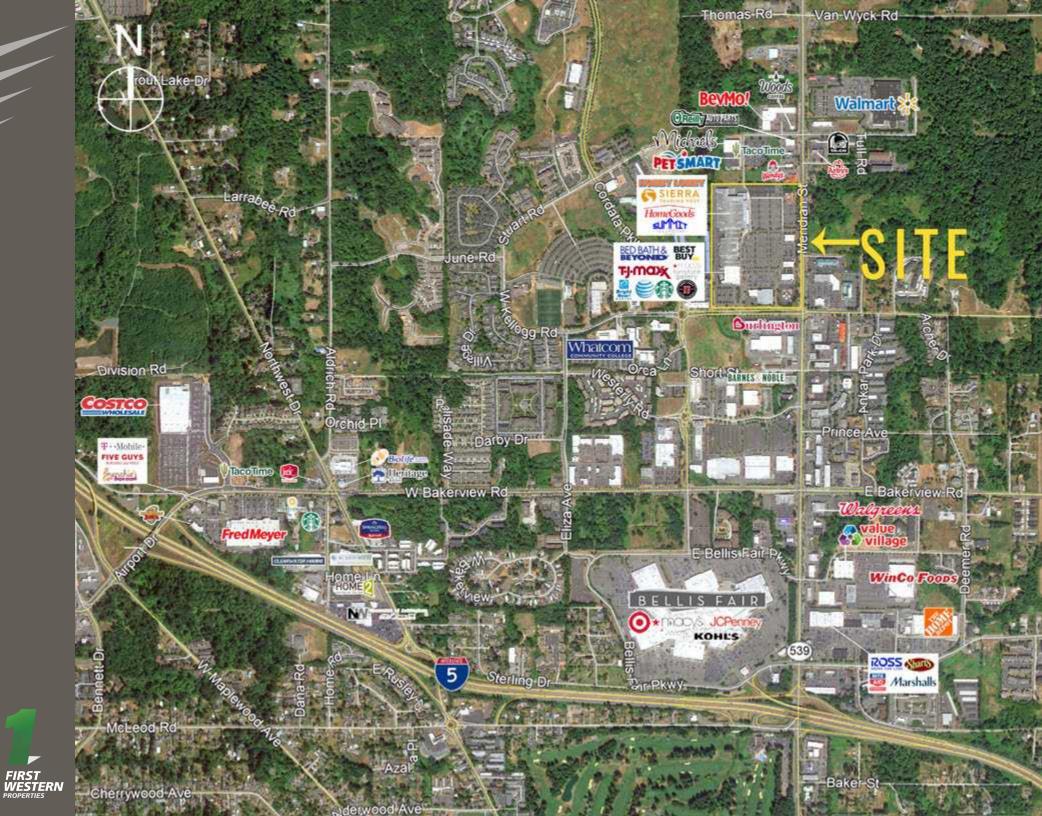

## CORDATA CENTER

First Western Properties,Inc. | 425.822.5522 | fwp-inc.com 11621 97th Lane NE, Kirkland, Washington 98034

Adam Greenberg

**CORDATA CENTER** is a large power center located on Meridian Road (SR 539) in Bellingham's main retail corridor. New Junior Anchor opportunity, 20,000 SF Office Depot space is now available. Call agent for details. Additionally, a 10,000 SF freestanding pad building is available with a drive-thru opportunity. One end cap space at 2,145 SF is also available now but there is potential for exciting additional tenant opportunities in this very busy center.

ASWA

**BELLINGHAM, WA** which serves as the County Seat of Whatcom County, is at the center of a uniquely picturesque area offering a rich variety of recreational, cultural, educational, and economic activities. Excellence in education is hallmark of their community. Nationally lauded K-12 public schools, two community colleges, and Western Washington University - consistently ranked high among public regional universities - all call Bellingham home.