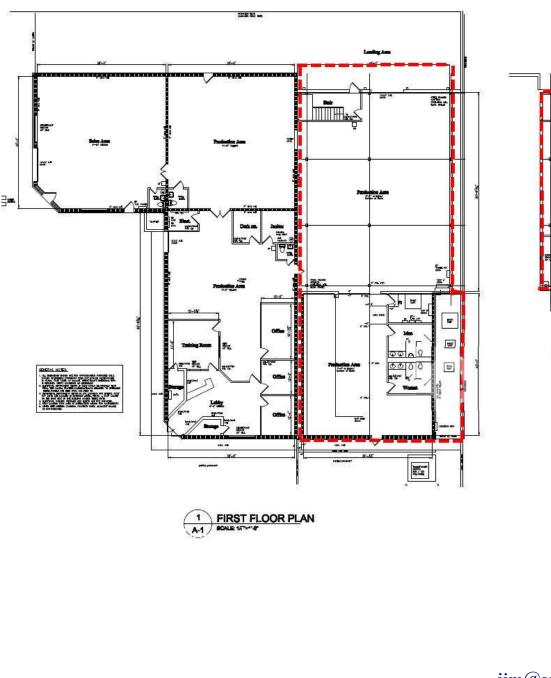

urate at the time of publication.

Located across the road from Blue Plate Café and 1 block away from Campus 805 — 20,000 cars/day

72)

#### 3303 Governors Drive Huntsville, Alabama

Fenced YardPlumbed for Pneumatics

Ground, Level Roll-Up Door:

• 10' X 10'

Offered by

**Samples Properties** 

**Contact Jim Smoot at:** 

525 Madison Street Suite 205 Huntsville, AL 35801 256.533.0003 jim@samplesproperties.com samplesproperties.com

The terms and prices may change without notice. All information provided was acquired from the owner or reliable sources, however, Samples Properties is not responsible for typographical errors or erroneous information deemed accurate at the time of publication.

## 3303 Governors Drive Huntsville, Alabama

# Office/Warehouse

#### Formerly Colonial Printing





**Samples Properties** 

12

37 G 🗌

SECOND FLOOR PLAN

#### **Contact Jim Smoot at:**

525 Madison Street Suite 205 Huntsville, AL 35801 256.533.0003 jim@samplesproperties.com samplesproperties.com