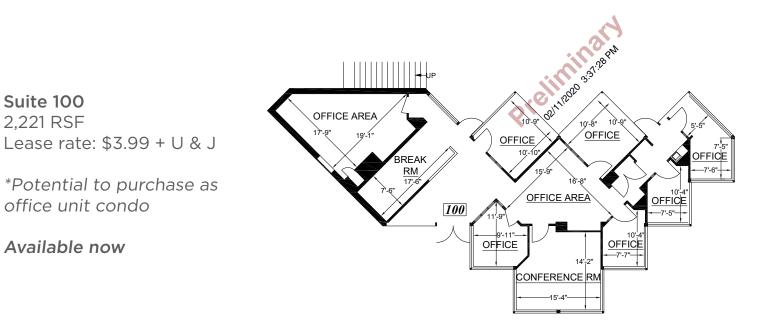

# PROPERTY **HIGHLIGHTS**

- 2,221 RSF & 1,991 RSF offices located within a boutique, two-story building in the heart of Del Mar Village
- Creative architecture that features operable windows, vaulted & exposed ceilings and spacious patio areas
- Stunning ocean views
- 31 parking spaces
- Immediate access to I-5 and the 56 Highway
- Prominent street visibility and signage opportunities
- Walking distance to a variety of unique shops, renowned restaurants, luxury / seaside hotels and spectacular Del Mar beaches
- Lease rate: \$3.99 / RSF + U & J (potential to purchase as office unit condo)