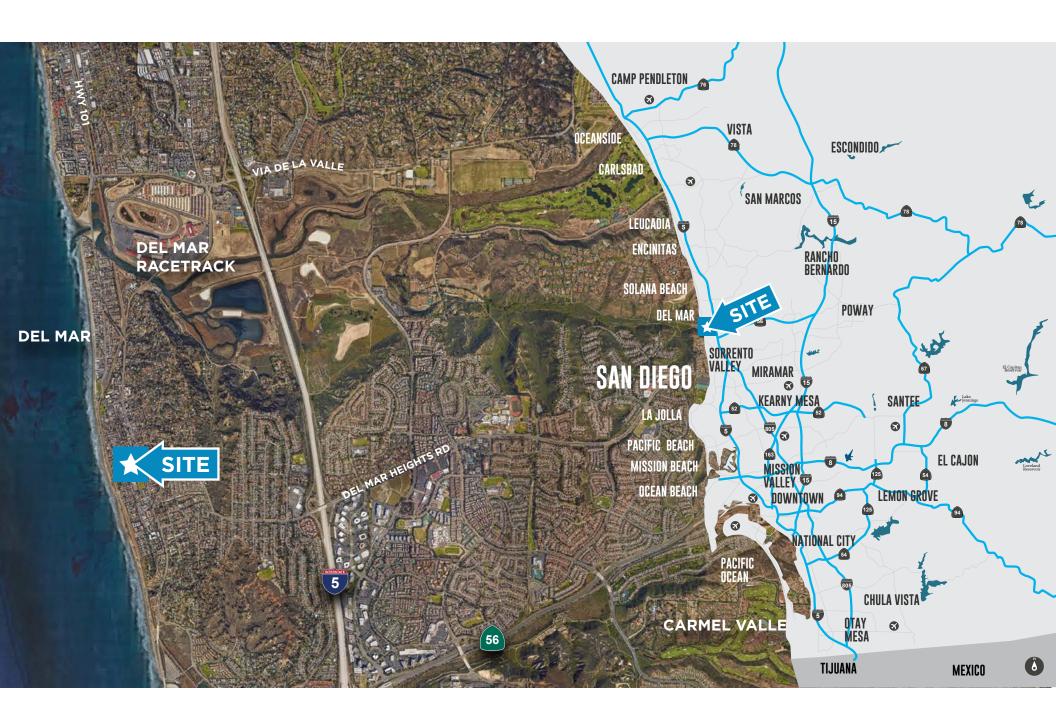

# PROPERTY **HIGHLIGHTS**

- 2,221 RSF & 1,991 RSF offices located within a boutique, two-story building in the heart of Del Mar Village
- Creative architecture that features operable windows, vaulted & exposed ceilings and spacious patio areas
- Stunning ocean views
- 31 parking spaces
- Immediate access to I-5 and the 56 Highway
- Prominent street visibility and signage opportunities
- Walking distance to a variety of unique shops, renowned restaurants, luxury / seaside hotels and spectacular Del Mar beaches
- Lease rate: \$3.99 / RSF + U & J (potential to purchase as office unit condo)