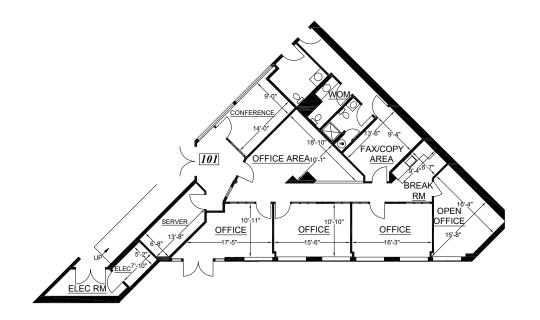

# 853 camino del mar



## For Lease

### CUSHMAN & OGENLinc.



# PROPERTY **HIGHLIGHTS**

- 2,221 RSF & 1,991 RSF offices located within a boutique, two-story building in the heart of Del Mar Village
- Creative architecture that features operable windows, vaulted & exposed ceilings and spacious patio areas
- Stunning ocean views
- 31 parking spaces
- Immediate access to I-5 and the 56 Highway
- Prominent street visibility and signage opportunities
- Walking distance to a variety of unique shops, renowned restaurants, luxury / seaside hotels and spectacular Del Mar beaches
- Lease rate: \$3.99 / RSF + U & J (potential to purchase as office unit condo)













Suite 101 1,991 RSF Lease rate: \$3.99 + U & J

Available July 1st



#### CONTACT:

MARK AVILLA Cushman & Wakefield Senior Director p +1 760 431 4223 c +1 760 801 3823 mark.avilla@cushwake.com CA License # 01104562

#### **PETER CURRY**

Cushman & Wakefield Managing Director p +1 760 431 4238 c +1 760 310 0882 peter.curry@cushwake.com CA License # 01241186



JERRY HENBERGER Agent, Inc. | The McMonigle Team Senior Broker Associate p +1 855 963 0100 c +1 949 874 7126 jerry@agentinc.co CA License # 01332379

agent inc.