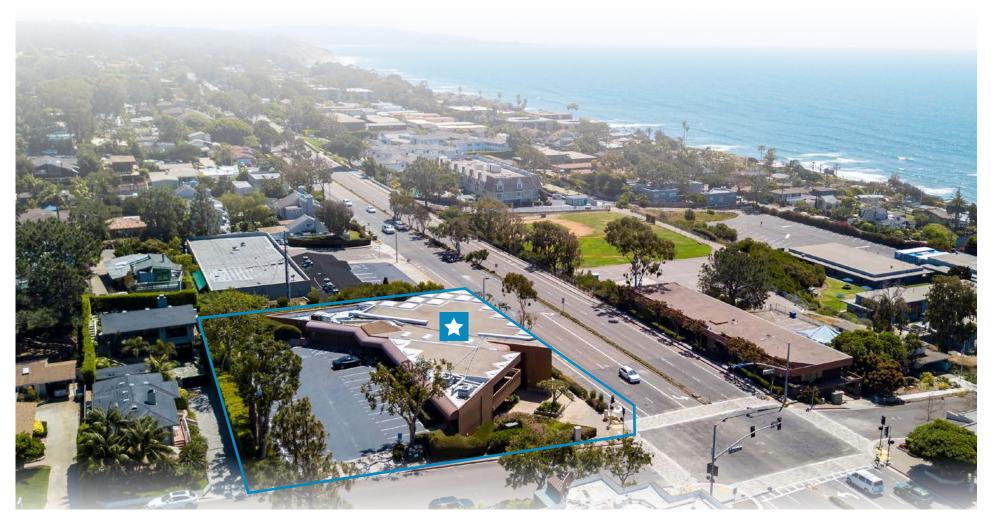

# PROPERTY **HIGHLIGHTS**

- 2,221 RSF & 1,991 RSF offices located within a boutique, two-story building in the heart of Del Mar Village
- Creative architecture that features operable windows, vaulted & exposed ceilings and spacious patio areas
- Stunning ocean views
- 31 parking spaces
- Immediate access to I-5 and the 56 Highway
- Prominent street visibility and signage opportunities
- Walking distance to a variety of unique shops, renowned restaurants, luxury / seaside hotels and spectacular Del Mar beaches
- Lease rate: \$3.99 / RSF + U & J (potential to purchase as office unit condo)