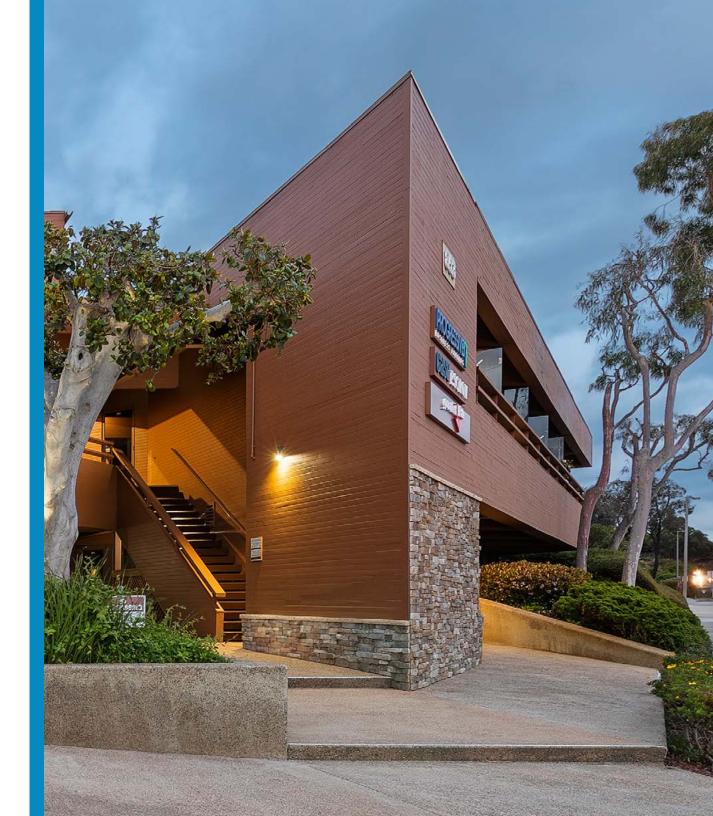

# 853 camino del mar

# PROPERTY **HIGHLIGHTS**

- 2,221 RSF & 1,991 RSF offices located within a boutique, two-story building in the heart of Del Mar Village
- Creative architecture that features operable windows, vaulted & exposed ceilings and spacious patio areas
- Stunning ocean views
- 31 parking spaces
- Immediate access to I-5 and the 56 Highway
- Prominent street visibility and signage opportunities
- Walking distance to a variety of unique shops, renowned restaurants, luxury / seaside hotels and spectacular Del Mar beaches
- Lease rate: \$3.99 / RSF + U & J (potential to purchase as office unit condo)