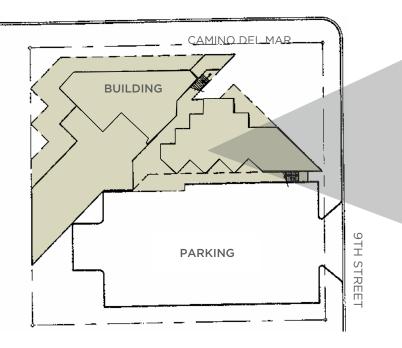

# PROPERTY **HIGHLIGHTS**

- 2,221 RSF & 1,991 RSF offices located within a boutique, two-story building in the heart of Del Mar Village
- Creative architecture that features operable windows, vaulted & exposed ceilings and spacious patio areas
- Stunning ocean views
- 31 parking spaces
- Immediate access to I-5 and the 56 Highway
- Prominent street visibility and signage opportunities
- Walking distance to a variety of unique shops, renowned restaurants, luxury / seaside hotels and spectacular Del Mar beaches
- Lease rate: \$3.99 / RSF + U & J (potential to purchase as office unit condo)