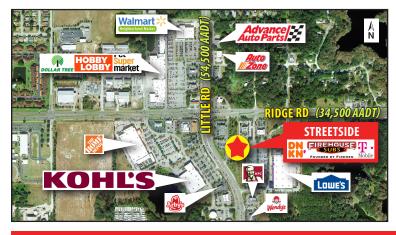

## **PROPERTY HIGHLIGHTS:**

- Located on the east side of Little Rd just South of Ridge Rd, 3 miles East of US Hwy 19 N
- Property is adjacent to BB&T Bank, in front of Lowe's and across the street from Home Depot and Kohl's – high retail traffic volume area
- Multiple access points on Little Rd and through Lowe's parking lot
- Join T-Mobile, Dunkin', Firehouse Subs, and House of Tans
- Parking ratio: 7.1 per 1,000 SF
- Shopping center total GLA: 14,000 SF (MOL)

FOR LEASING INFORMATION: Kerri Atkins 813.712.3062 katkins@rmcpg.com

| <b>KEY DEMOS</b>             | 1 MILE      | 3 MILES  | 5 MILES  |  |  |  |  |  |  |
|------------------------------|-------------|----------|----------|--|--|--|--|--|--|
| POPULATION                   |             |          |          |  |  |  |  |  |  |
| 2021 Estimated Population    | 6,498       | 63,081   | 146,720  |  |  |  |  |  |  |
| 2021 Estimated Households    | 2,726       | 27,114   | 64,696   |  |  |  |  |  |  |
| INCOME                       |             |          |          |  |  |  |  |  |  |
| 2021 Estimated Avg HH Income | \$62,795    | \$56,795 | \$58,591 |  |  |  |  |  |  |
| AGE                          |             |          |          |  |  |  |  |  |  |
| Median Age                   | 44          | 45       | 47       |  |  |  |  |  |  |
| DAYTIME DEMOS                |             |          |          |  |  |  |  |  |  |
| Number of Businesses         | 460         | 2,827    | 6,342    |  |  |  |  |  |  |
| Number of Employees          | 4,610       | 22,200   | 43,723   |  |  |  |  |  |  |
| Total Daytime Population     | 7,451       | 49,840   | 110,852` |  |  |  |  |  |  |
| TRAFFIC COUNTS               |             |          |          |  |  |  |  |  |  |
| Little Rd (N/S)              | 54,500 AADT |          |          |  |  |  |  |  |  |
| Ridge Rd (E/W)               | 34,500 AADT |          |          |  |  |  |  |  |  |