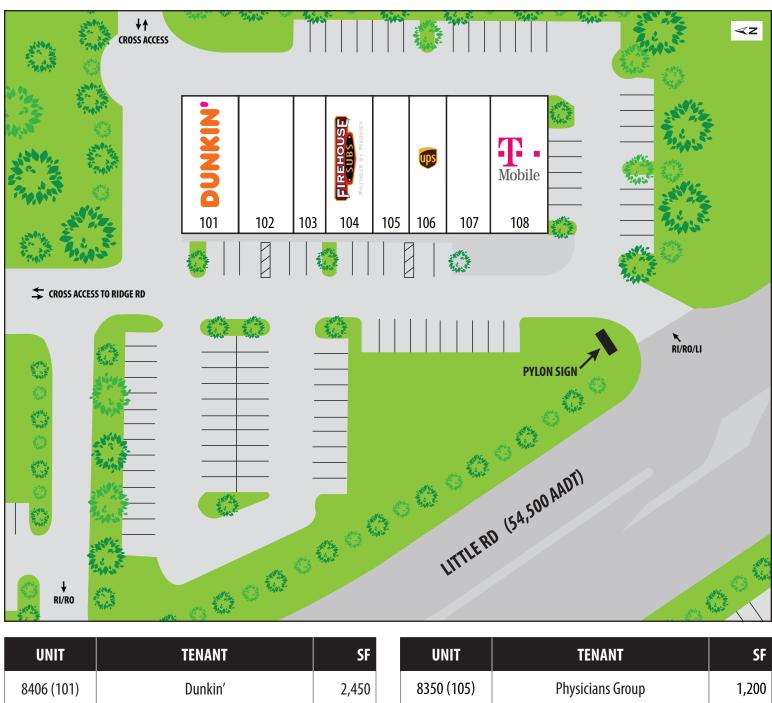

## STREETSIDE AT LITTLE RIDGE – EAST 8344 – 8406 Little Rd | New Port Richey, FL 34654

| UNIT       | TENANT              | SF    | UNIT       | TENANT           | SF    |
|------------|---------------------|-------|------------|------------------|-------|
| 8406 (101) | Dunkin'             | 2,450 | 8350 (105) | Physicians Group | 1,200 |
| 8404 (102) | Shooters            | 1,950 | 8348 (106) | UPS              | 1,400 |
| 8402 (103) | Couture Nail Lounge | 1,200 | 8346 (107) | House of Tans    | 1,750 |
| 8352 (104) | Firehouse Subs      | 1,600 | 8344 (108) | T-Mobile         | 2,450 |