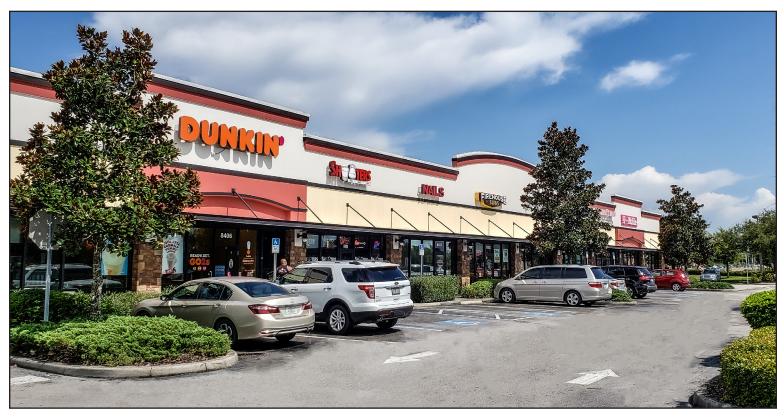

## STREETSIDE AT LITTLE RIDGE – EAST 8344 – 8406 Little Rd | New Port Richey, FL 34654

## **PROPERTY HIGHLIGHTS:**

- Located on the east side of Little Rd just South of Ridge Rd, 3 miles East of US Hwy 19 N
- Property is adjacent to BB&T Bank, in front of Lowe's and across the street from Home Depot and Kohl's – high retail traffic volume area
- Multiple access points on Little Rd and through Lowe's parking lot
- Join T-Mobile, Dunkin', Firehouse Subs, and House of Tans
- Parking ratio: 7.1 per 1,000 SF
- Shopping center total GLA: 14,000 SF (MOL)