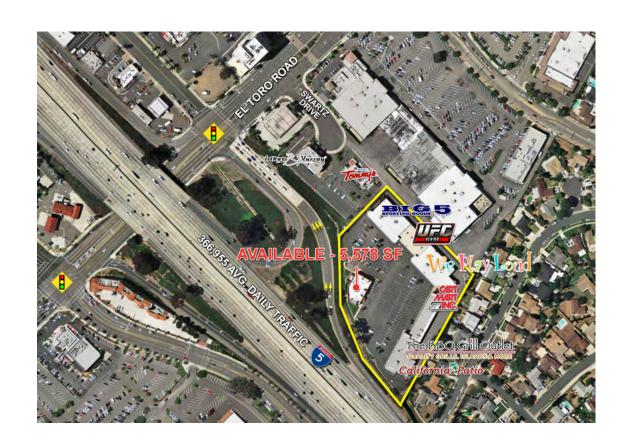

## FOR LEASE EL TORO SQUARE

24314-24400 Swartz Drive - Lake Forest, CA 92630

#### 5,578 SF RESTAURANT PAD AVAILABLE

### Description

- Strategically located at Interstate 5 and El Toro Road in the dense retail trade area of Lake Forest.
- Phenomenal freeway exposure.
- Notable tenants in the market include Home Depot, Ralphs, HomeGoods, BevMo!, Guitar Center, Mother's Market, Staples and more.

#### **Traffic Count**

- 366,955 Average Daily Traffic on Interstate 5 Freeway
- 54,000 Average Daily Traffic on El Toro Road

| Demographic        |          |          |           |  |  |
|--------------------|----------|----------|-----------|--|--|
|                    | 1 Mile   | 3 Miles  | 5 Miles   |  |  |
| Population         | 23,406   | 148,518  | 292,236   |  |  |
| Average Income     | \$63,213 | \$93,653 | \$108,862 |  |  |
| Daytime Population | 18,337   | 93,877   | 178,977   |  |  |