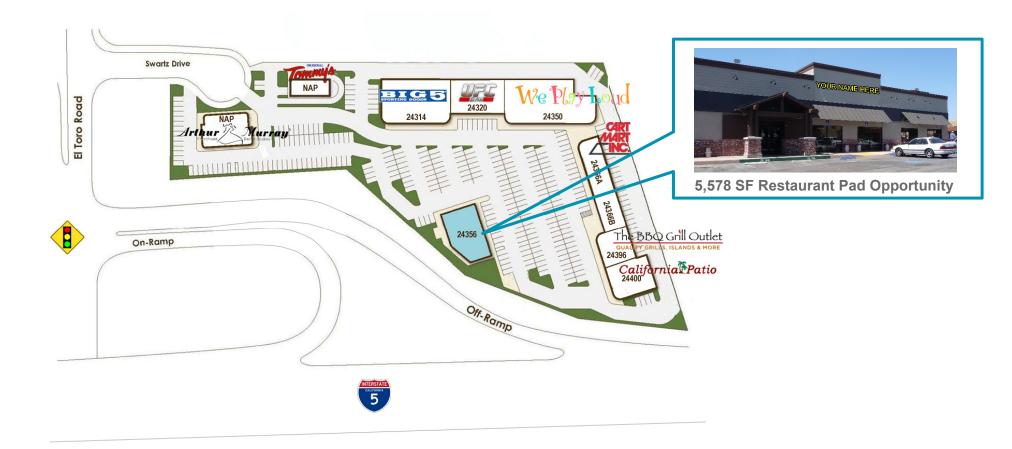

# FOR LEASE EL TORO SQUARE

24314-24400 Swartz Drive - Lake Forest, CA 92630

| SUITE  | TENANT               | SQ.FT  |
|--------|----------------------|--------|
| 24314  | Big 5 Sporting Goods | 10,000 |
| 24320  | UFC Gym              | 6,046  |
| 24350  | We Play Loud         | 12,000 |
| 24356  | Available            | 5,578  |
| 24366A | Cart Mart Inc.       | 4,160  |
| 24366B | NuView Windows       | 2,750  |
| 24396  | BBQ Grill Outlet     | 2,735  |

| SUITE | TENANT                       | SQ.FT |
|-------|------------------------------|-------|
| 24400 | California Patio             | 6,000 |
| NAP   | Original Tommy's Hamburgers  | _     |
| NAP   | Arthur Murray Dance          | -     |
| NAP   | AAA Gold Exchange            | _     |
| NAP   | Budget Contractors Insurance | -     |
| NAP   | Chopaan Kabob                | _     |