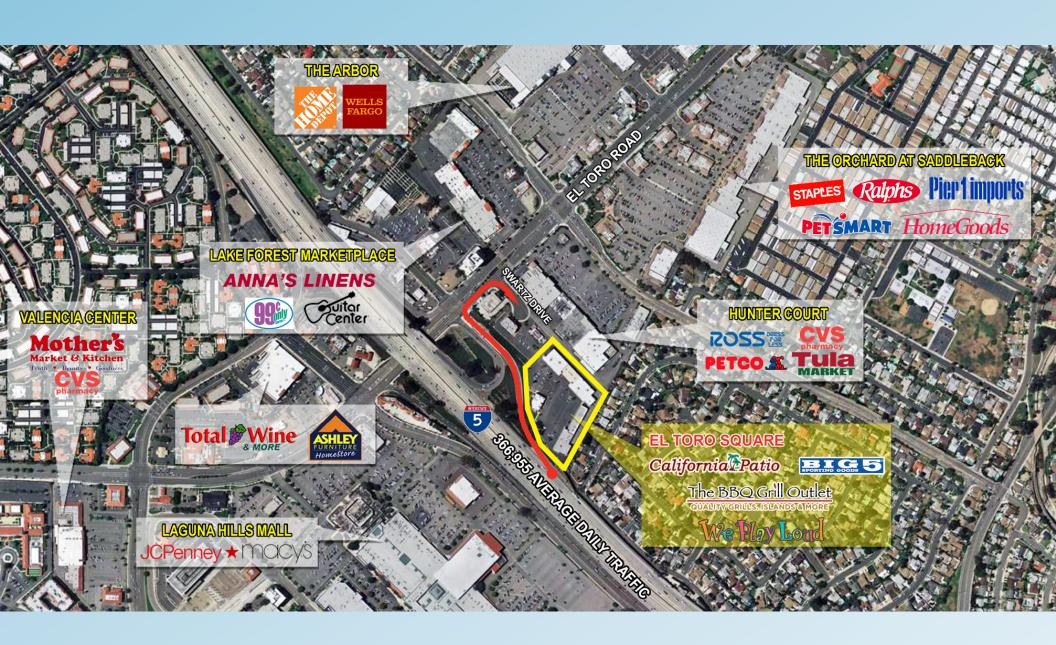

### Description

- Strategically located at Interstate 5 and El Toro Road in the dense retail trade area of Lake Forest.
- Phenomenal freeway exposure.
- Notable tenants in the market include Home Depot, Ralphs, HomeGoods, BevMo!, Guitar Center, Mother's Market, Staples and more.

#### **Traffic Count**

- 366,955 Average Daily Traffic on Interstate 5 Freeway
- 54,000 Average Daily Traffic on El Toro Road

| Demographic        |          |          |           |  |  |
|--------------------|----------|----------|-----------|--|--|
|                    | 1 Mile   | 3 Miles  | 5 Miles   |  |  |
| Population         | 23,406   | 148,518  | 292,236   |  |  |
| Average Income     | \$63,213 | \$93,653 | \$108,862 |  |  |
| Daytime Population | 18,337   | 93,877   | 178,977   |  |  |