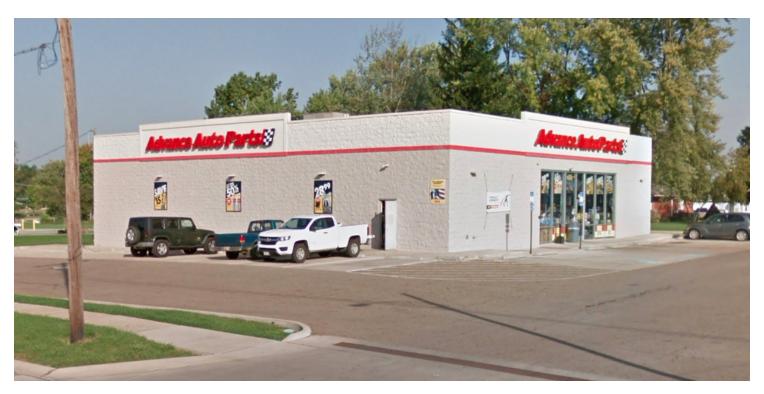

# 301 WEST HIGH STREET

Orrville, OH 44667

AVAILABLE SPACE 6,831 SF

LEASE RATE \$14.40 - 15.28 SF/yr (NN)

### **FEATURES**

- Excellent frontage and visibility on Orrville's main thoroughfare.
- Prominent signage.
- 0.5 mi or a 3 min. drive from the JM Smucker Company, which employs over 7,000 people.
- 0.6 mi or a 3 min. drive to Orrville High School

# **301 WEST HIGH STREET**

Orrville, OH 44667

## **PROPERTY HIGHLIGHTS**

- Excellent frontage and visibility on Orrville's main thoroughfare.
- Prominent signage.
- 0.5 mi or a 3 min. drive from the JM Smucker Company, which employs over 7,000 people.
- 0.6 mi or a 3 min. drive to Orrville High School