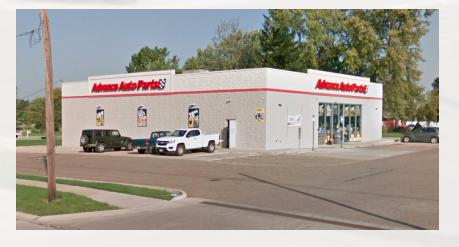

# 301 WEST HIGH STREET

Orrville, OH 44667

AVAILABLE SPACE 6,831 SF

LEASE RATE \$14.40 - 15.28 SF/yr (NN)

### **FEATURES**

- Excellent frontage and visibility on Orrville's main thoroughfare.
- Prominent signage.
- 0.5 mi or a 3 min. drive from the JM Smucker Company, which employs over 7,000 people.
- 0.6 mi or a 3 min. drive to Orrville High School

# **301 WEST HIGH STREET**

Orrville, OH 44667

## **PROPERTY HIGHLIGHTS**

- Excellent frontage and visibility on Orrville's main thoroughfare.
- Prominent signage.
- 0.5 mi or a 3 min. drive from the JM Smucker Company, which employs over 7,000 people.
- 0.6 mi or a 3 min. drive to Orrville High School