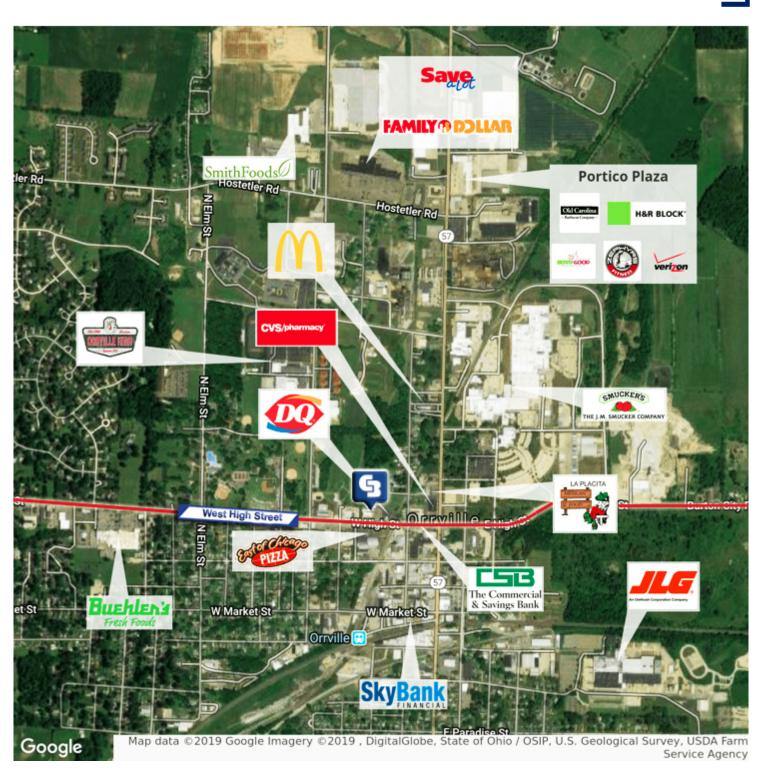

## PROPERTY DESCRIPTION

Orrville has built a reputation as a flourishing community with a supportive business climate where major corporations, family businesses, and entrepreneurs can start and grow a business in the midst of strategic U.S. market areas. This long-standing focus on successful enterprises include several nationally prominent companies such as The J. M. Smucker Company, Inc. (1897), The Smith Dairy Company (1909), Schantz Organ Company (1873), The Will-Burt Company (1918), and The Quality Castings Company, Inc. (1933).

## **PROPERTY HIGHLIGHTS**

- Excellent frontage and visibility on Orrville's main thoroughfare.
- Prominent signage.
- 0.5 mi or a 3 min. drive from the JM Smucker Company, which employs over 7,000 people.
- 0.6 mi or a 3 min. drive to Orrville High School