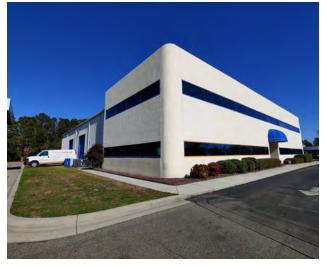

#### **PROPERTY DESCRIPTION**

This is a great opportunity to own a CASH FLOWING 15,000±SF\* two-story, multi-tenant office building with an attached metal warehouse and fueling station. Located within the Dutch Square Industrial Park along the Market Street Corridor.