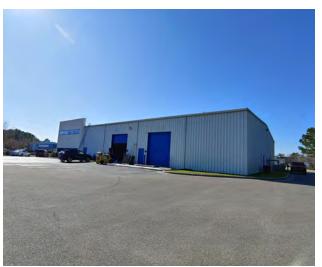

#### **PROPERTY DESCRIPTION**

This is a great opportunity to own a CASH FLOWING 15,000±SF\* two-story, multi-tenant office building with an attached metal warehouse and fueling station. Located within the Dutch Square Industrial Park along the Market Street Corridor.