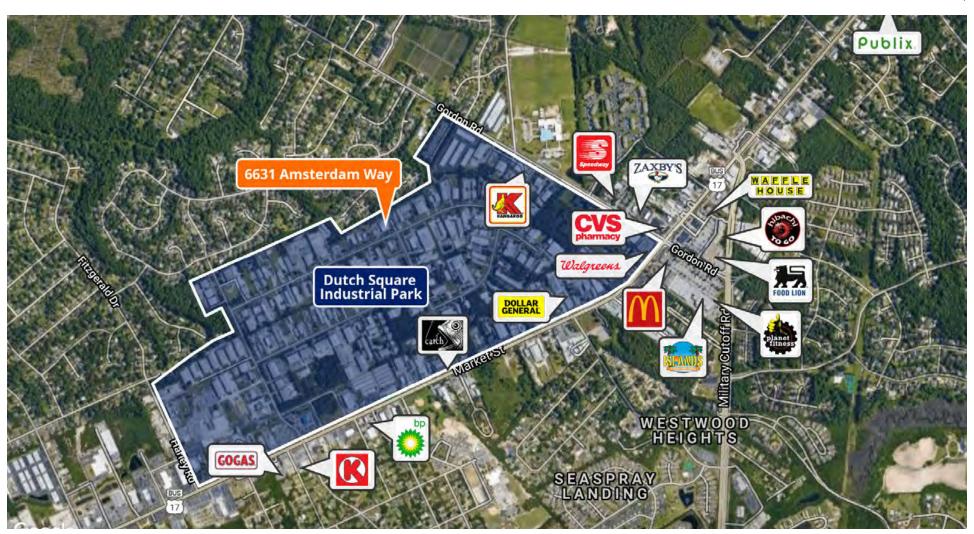

| DEMOGRAPHICS      | 1 MILE   | 3 MILES  | 5 MILES  |
|-------------------|----------|----------|----------|
| Total Households  | 2,113    | 16,982   | 39,261   |
| Total Population  | 4,780    | 40,114   | 92,306   |
| Average HH Income | \$62,124 | \$69,225 | \$67,183 |