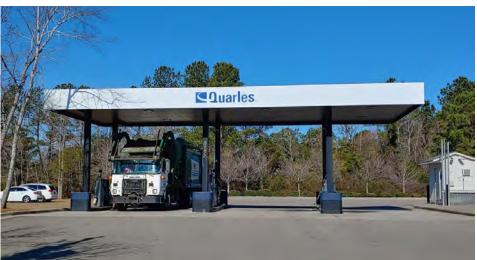

#### **PROPERTY DESCRIPTION**

This is a great opportunity to own a CASH FLOWING 15,000±SF\* two-story, multi-tenant office building with an attached metal warehouse and fueling station. Located within the Dutch Square Industrial Park along the Market Street Corridor.