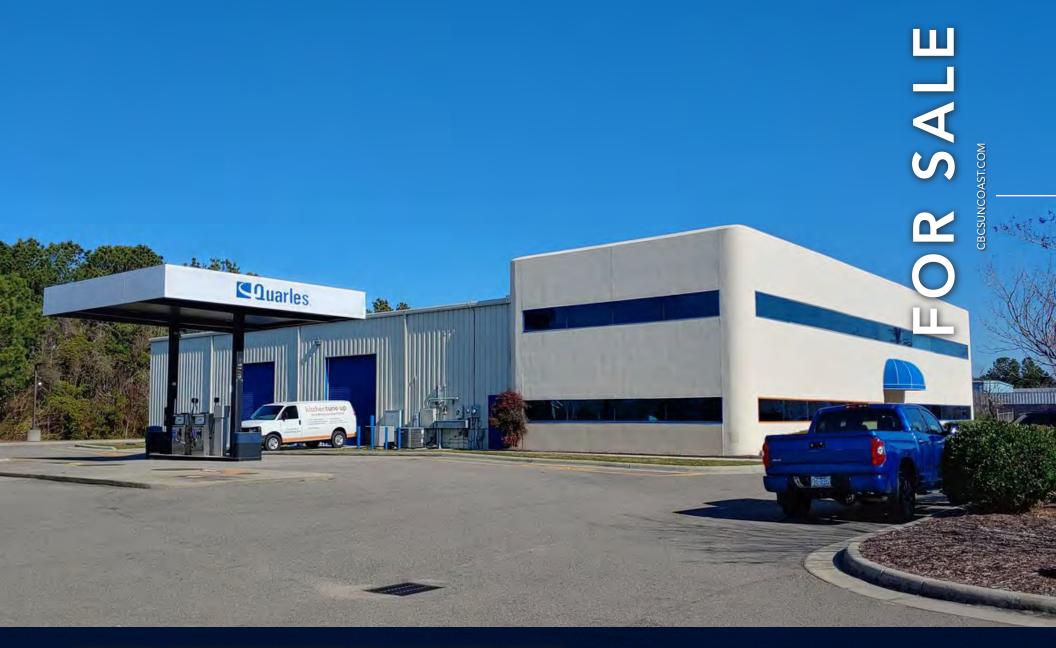

6631 Amsterdam Way, Wilmington, NC 28405 \$1,500,000

Available Space: ±15,000 SF\*

6631 Amsterdam Way, Wilmington, NC 28405

#### **PROPERTY DESCRIPTION**

This is a great opportunity to own a CASH FLOWING 15,000±SF\* two-story, multi-tenant office building with an attached metal warehouse and fueling station. Located within the Dutch Square Industrial Park along the Market Street Corridor.

#### **OFFERING SUMMARY**

| Sale Price:     | \$1,500,000      |  |
|-----------------|------------------|--|
| Building Size:  | 15,000± SF*      |  |
| Tenancy:        | Multi-Tenant     |  |
| Building Type:  | Flex Industrial  |  |
| Zoning:         | I-1 (Industrial) |  |
| Year Built:     | 1992             |  |
| Highway Access: | I-40 & US Hwy 17 |  |