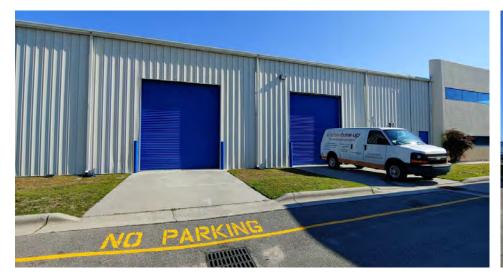

#### **PROPERTY DESCRIPTION**

This is a great opportunity to own a CASH FLOWING 15,000±SF\* two-story, multi-tenant office building with an attached metal warehouse and fueling station. Located within the Dutch Square Industrial Park along the Market Street Corridor.