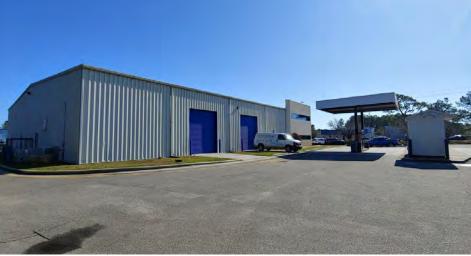

#### **PROPERTY DESCRIPTION**

This is a great opportunity to own a CASH FLOWING 15,000±SF\* two-story, multi-tenant office building with an attached metal warehouse and fueling station. Located within the Dutch Square Industrial Park along the Market Street Corridor.