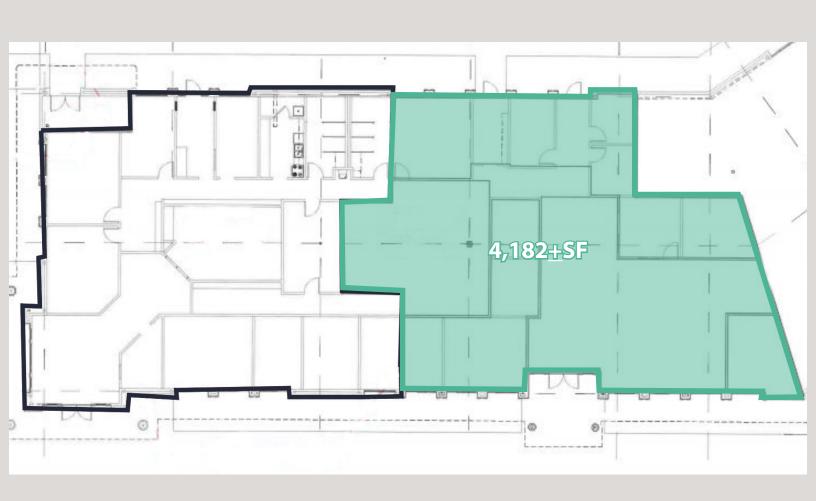

## **Property Overview**

APN: 140-172-04

8,030±SF

Lot size: .184 Acres

Stories: 1

Year built: 1999

Zoning: Mixed Use (MU)

For additional information, please contact: