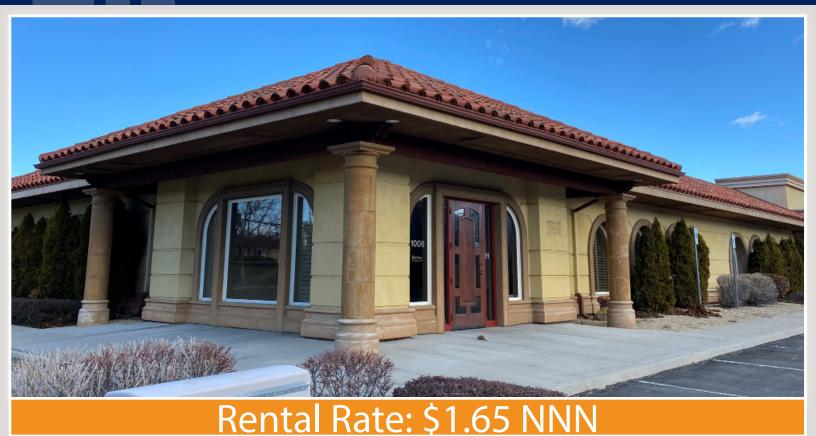

## 500 Damonte Ranch Parkway | Suite 1008

Reno, Nevada 89521

## **Property Overview**

APN: 140-172-04

8,030±SF

Lot size: .184 Acres

Stories: 1

Year built: 1999

Zoning: Mixed Use (MU)

For additional information, please contact: