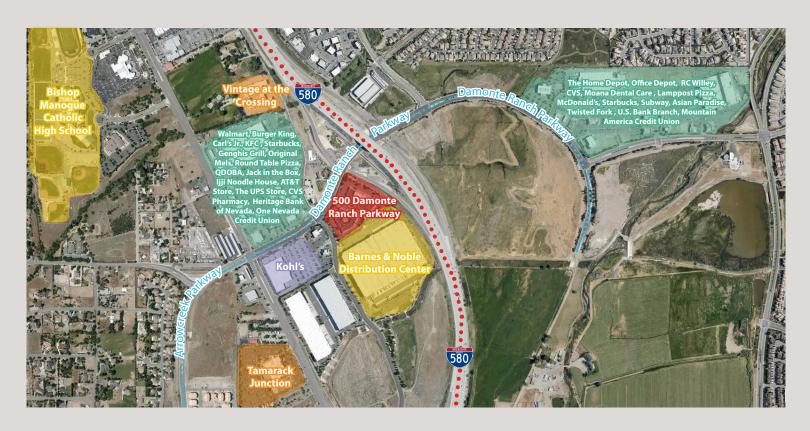

#### TRAFFIC COUNTS

| IR580, S/B off-ramp<br>Damonte Ranch Intch Exit 59             | 13,000 | AADT |
|----------------------------------------------------------------|--------|------|
| Damonte Ranch 480 ft W of<br>Old Virginia Rd                   | 29,400 | AADT |
| IR580,1.4 mile N of N/B on-ramp of Damonte Ranch Intch Exit 59 | 87,000 | AADT |

Source: NDOT 2018

DBA Avison Young Western Alliance Commercial Inc. | Independently Owned and Operated 6151 Lakeside Drive, Suite 1000 | Reno, NV 89511 avisonyoung.com

The information contained herein was obtained from sources deemed reliable and is believed to be true; it has not been verified and as such, cannot be warranted nor form any part of any future contract.