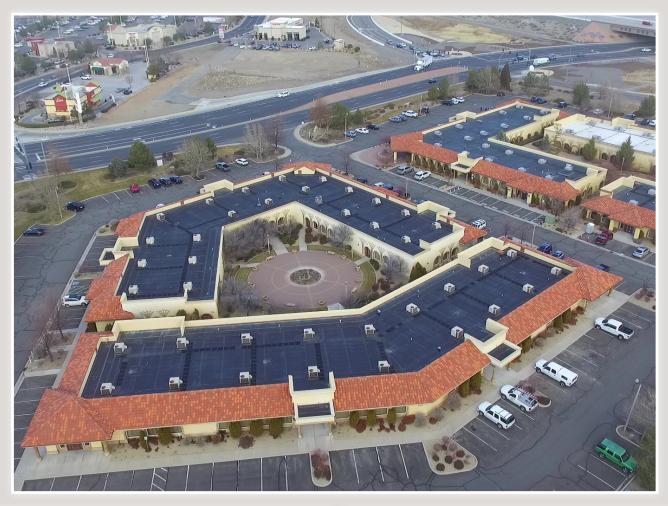

## 500 Damonte Ranch Parkway | Suite 1008

Reno, Nevada 89521

## **Property Overview**

APN: 140-172-04

8,030±SF

Lot size: .184 Acres

Stories: 1

Year built: 1999

Zoning: Mixed Use (MU)

For additional information, please contact: