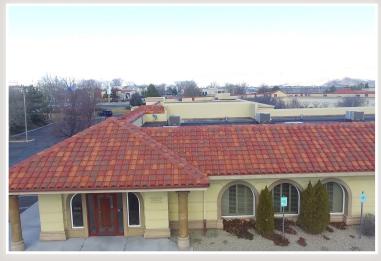

## 500 Damonte Ranch Parkway | Suite 1008

Reno, Nevada 89521

## **Property Overview**

APN: 140-172-04

8,030±SF

Lot size: .184 Acres

Stories: 1

Year built: 1999

Zoning: Mixed Use (MU)

For additional information, please contact: