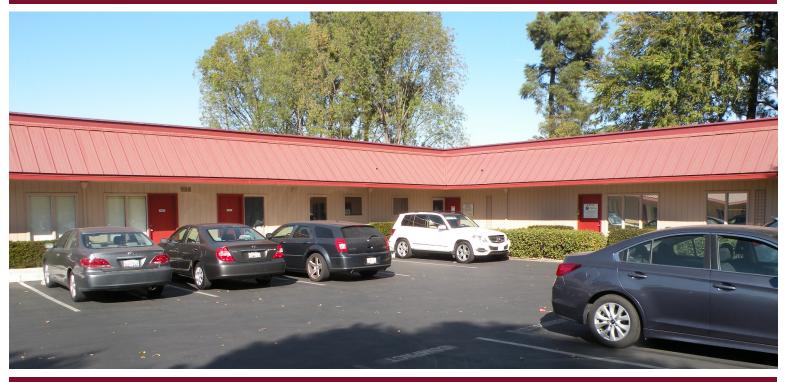

## OFFICE/MEDICAL BUILDING FOR LEASE 42 Fenton street, Livermore

## Approximately 2,088±SF

- Waiting and reception area
- Functional layout with two points of entry
- Large private office with separate entrance
- Five exam rooms with sinks
- Employee lounge and break room
- Two restrooms and two closets
- Nurses' station and storage/network room
- Adjacent to Valley Care
- \$1.90/SF call for tours