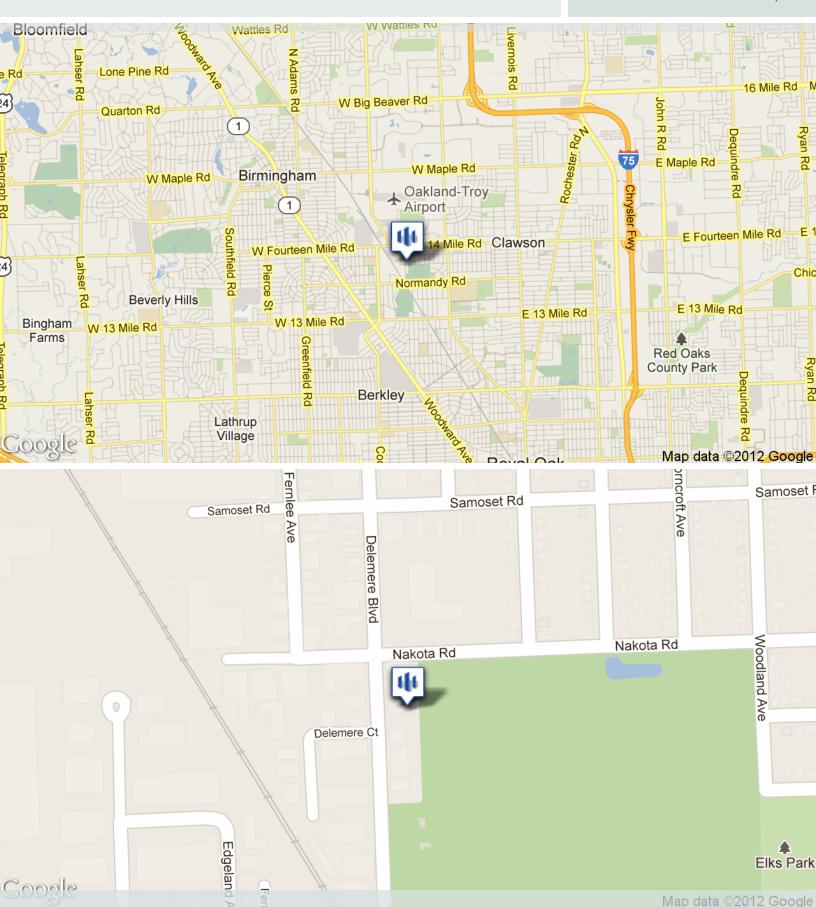

with 7840 square feet of shop area and 3520 square feet of office sitting on 22,792 square feet of land.

Location

Royal Oak is in the heart of the Detroit Metropolitan area. There is easy access to all may freeways from I-696, I-75 and I-96 including the major Detroit area thoroughfare - Woodard Avenue. More than 2400 businesses and organizations have established businesses in Royal Oak. Key employers include William Beaumont Hospital, Masco Tech Forming Technologies, Hawthorne Production Stamping Division, Consumers Power Company and Detroit Edison. Downtown businesses have created a diverse, one-stop commercial district where customers find quality and personal service.

Presented by

ROBERT PLISKA

248.433.1400 robert.pliska@svn.com

# 4338 Delemere Boulevard

#### **Location Maps**